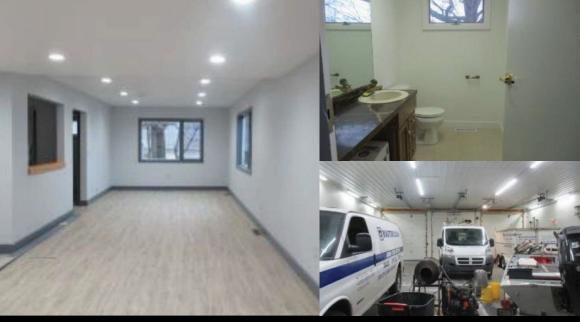

### PROPERTY OVERVIEW

- 4,075 sf heated office building with heated 1,976 garage/warehouse available for lease
- Zoned Commercial Neighborhood
- Minutes from the I-81/I-83 interchange
- Parking for 18+ vehicles
- · Former commercial services building