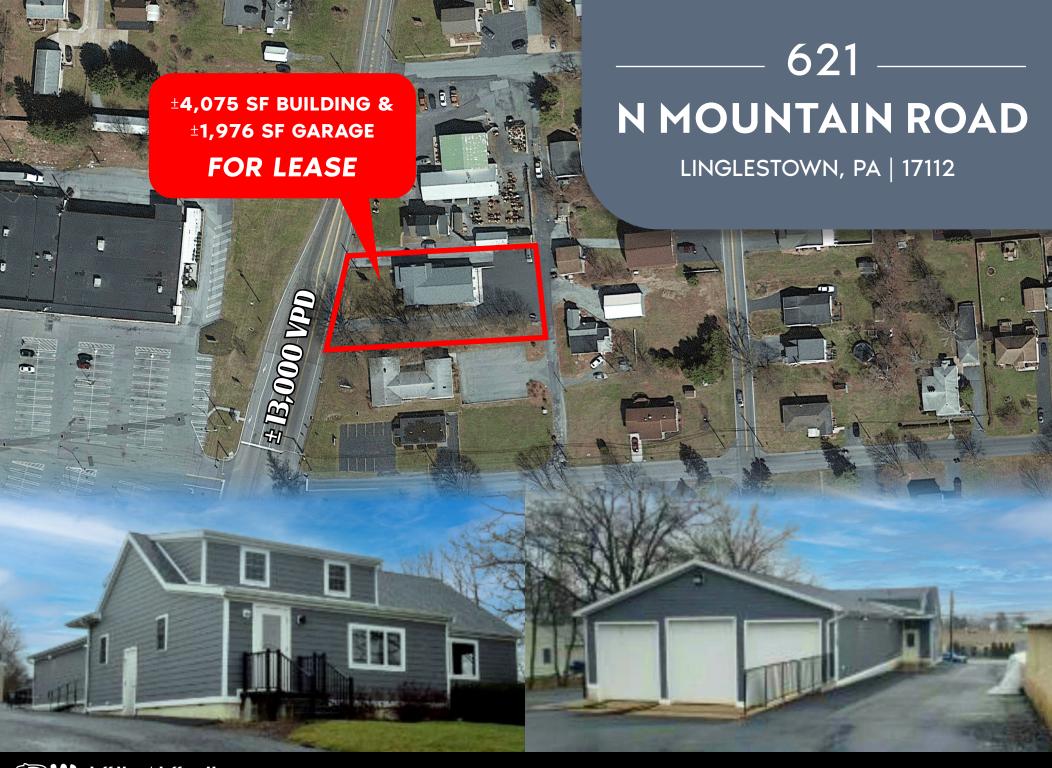

# 621 N MOUNTAIN ROAD

LINGLESTOWN, PA | 17112

± 4,075 SF FOR LEASE

### PROPERTY OVERVIEW

- 4,075 sf heated office building with heated 1,976 garage/warehouse available for lease
- Zoned Commercial Neighborhood
- Minutes from the I-81/I-83 interchange
- Parking for 18+ vehicles
- · Former commercial services building

### TRAFFIC COUNTS: NORTH MOUNTAIN RD ± 13,000 VPD