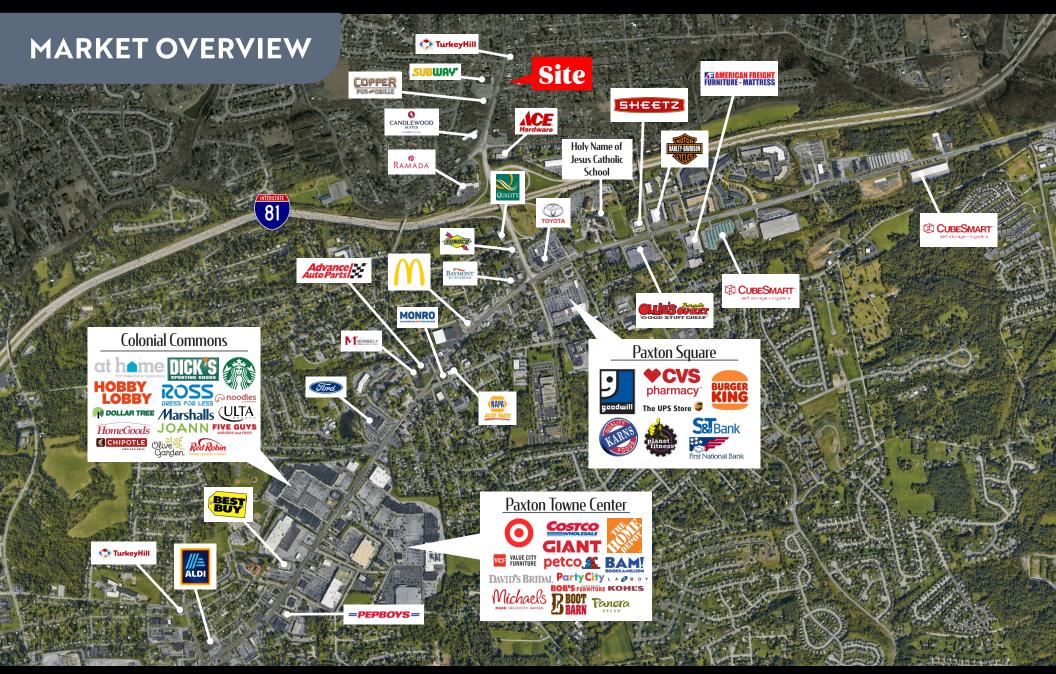

# 621 N MOUNTAIN ROAD

LINGLESTOWN, PA | 17112

± 4,075 SF FOR LEASE

### TRAFFIC COUNTS: NORTH MOUNTAIN RD ± 13,000 VPD