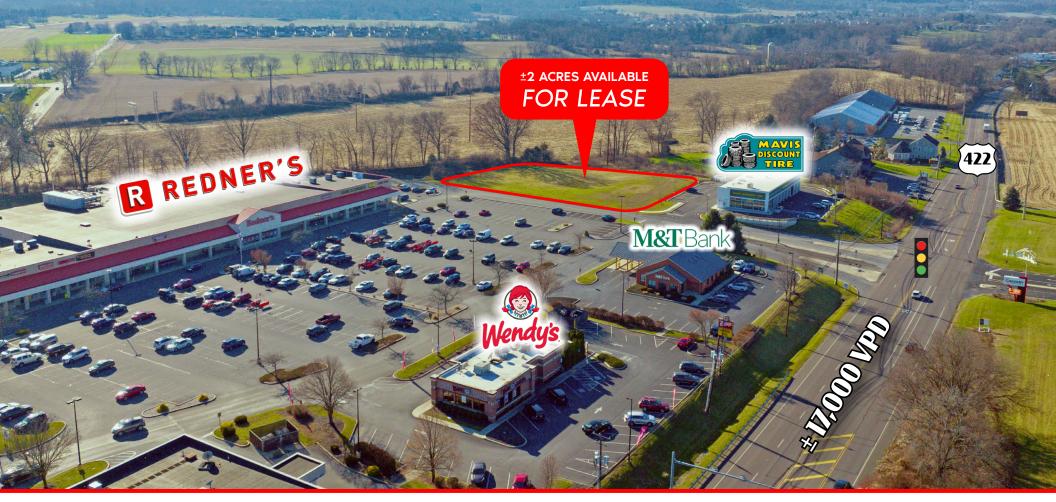

# **4846 PENN AVENUE**

SINKING SPRING, PA | 19608

± 2.00 ACRES

Property Overview

The ± 2-acre pad at Sinking Spring Shopping Center is available for lease or build-to-suit. The property sits behind the region's brand new Mavis Discount Tire and adjacent to the Redner's anchored Sinking Spring Shopping Center. This pad benefits from excellent visibility from Penn Ave (17,000 VPD) as well as neighboring retailers such as Redner's, Wine & Spirits, M&T Bank, Rite Aid, and Tower Health Urgent Care that puts traffic from far away places as far as five miles away. The pad is fitted for a multitude of uses including retail, medical, automotive, convenience, and more.