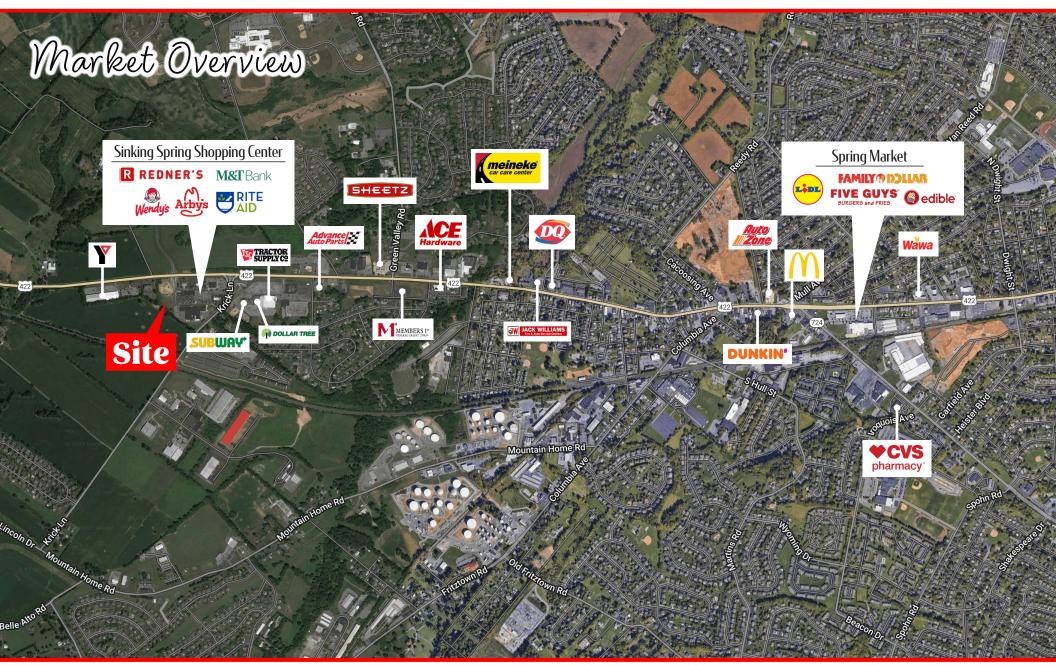

# **4846 PENN AVENUE**

SINKING SPRING, PA | 19608

± 2.00 ACRES

Property Overview

The ± 2-acre pad at Sinking Spring Shopping Center is available for lease or build-to-suit. The property sits behind the region's brand new Mavis Discount Tire and adjacent to the Redner's anchored Sinking Spring Shopping Center. This pad benefits from excellent visibility from Penn Ave (17,000 VPD) as well as neighboring retailers such as Redner's, Wine & Spirits, M&T Bank, Rite Aid, and Tower Health Urgent Care that puts traffic from far away places as far as five miles away. The pad is fitted for a multitude of uses including retail, medical, automotive, convenience, and more.