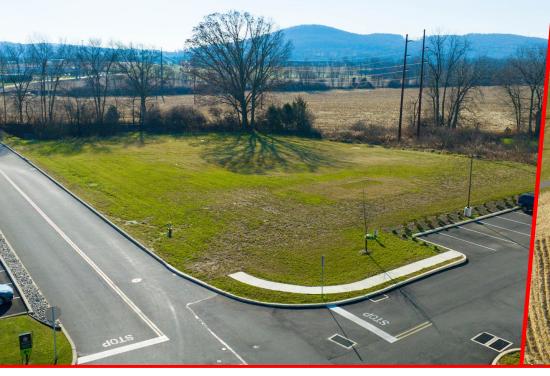

# **4846 PENN AVENUE**

SINKING SPRING, PA | 19608

± 2.00 ACRES

Property Overview

The ± 2-acre pad at Sinking Spring Shopping Center is available for lease or build-to-suit. The property sits behind the region's brand new Mavis Discount Tire and adjacent to the Redner's anchored Sinking Spring Shopping Center. This pad benefits from excellent visibility from Penn Ave (17,000 VPD) as well as neighboring retailers such as Redner's, Wine & Spirits, M&T Bank, Rite Aid, and Tower Health Urgent Care that puts traffic from far away places as far as five miles away. The pad is fitted for a multitude of uses including retail, medical, automotive, convenience, and more.

### ± 2.00 ACRES FOR LEASE

POPULATION 3 MILE- 33,764 5 MILE- 75,942 7 MILE- 161,575

**EMPLOYEES** 3 MILE- 8,291 5 MILE- 31,939 7 MILE- 62,929

**AVERAGE HHI** 3 MILE- \$132,630 5 MILE- \$130,067 7 MILE- \$106,096