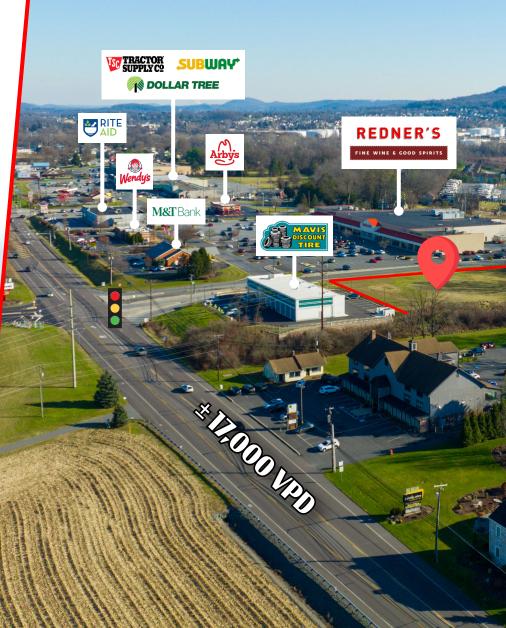

# **4846 PENN AVENUE**

SINKING SPRING, PA | 19608

± 2.00 ACRES

Property Overview

The ± 2-acre pad at Sinking Spring Shopping Center is available for lease or build-to-suit. The property sits behind the region's brand new Mavis Discount Tire and adjacent to the Redner's anchored Sinking Spring Shopping Center. This pad benefits from excellent visibility from Penn Ave (17,000 VPD) as well as neighboring retailers such as Redner's, Wine & Spirits, M&T Bank, Rite Aid, and Tower Health Urgent Care that puts traffic from far away places as far as five miles away. The pad is fitted for a multitude of uses including retail, medical, automotive, convenience, and more.

HOUSEHOLDS 3 MILE- 13,010 5 MILE- 29,633 7 MILE- 62,114

Adam Hagerman | Cale Bruso | Brad Rohrbaugh | Chad Stine For Lease Information: 717.843.5555 | Learn more online at www.bennettwilliams.com

**TRAFFIC COUNTS:** Penn Ave ±17,000 VPD