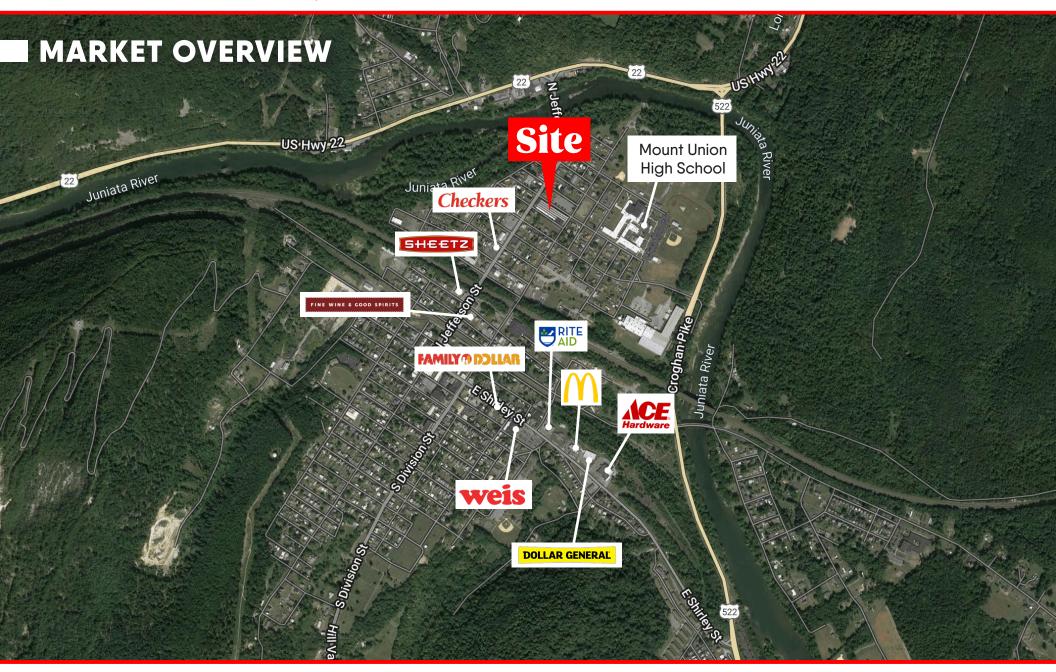

## TRADE AREA

Mount Union is in Huntingdon County, which is located in Central PA between State College and Chambersburg. Mount Union is on State Routes 22 and 522, which are major throughways to Raystown Lake (22 miles) and Penn State University (42 miles). Huntingdon County has 44,500 people with a household income of 55,055. Juniata College is a local private university in the region.

Proximal to the Mount Union High School

RT 522: ±8,000 VPD

RT 22: ±12,000 VPD