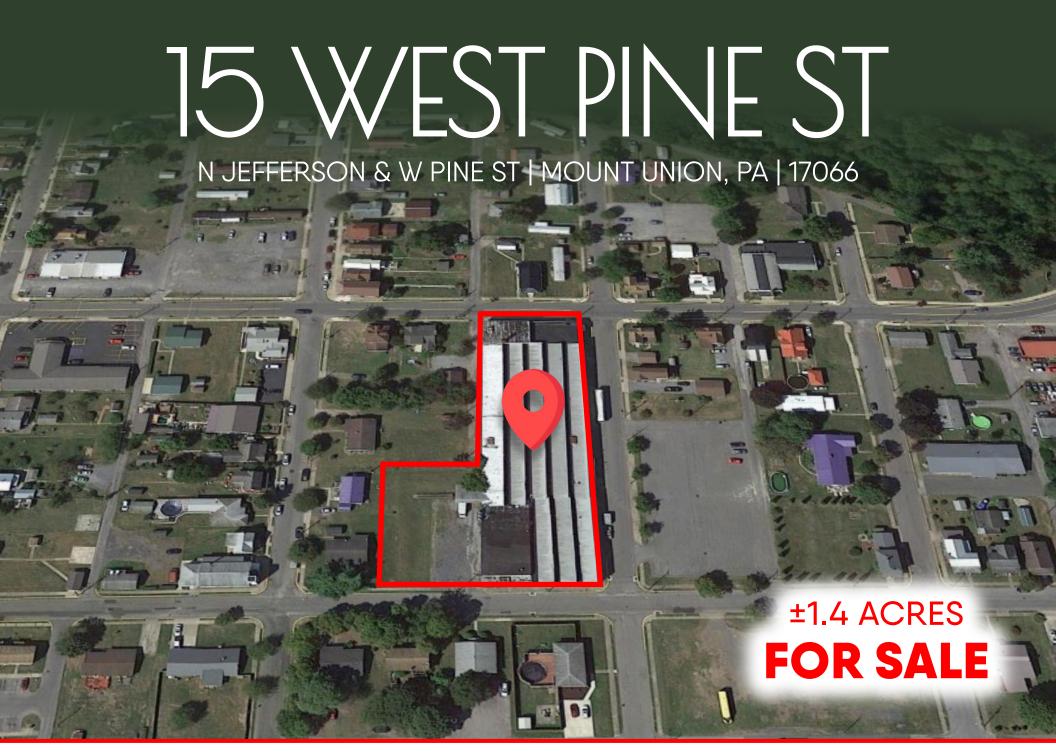

N JEFFERSON & W PINE ST | MOUNT UNION, PA | 17066

# ±1.4 ACRES FOR SALE

## **PROPERTY OVERVIEW**

The property at N Jefferson & W Pine St., Mount Union is an ideal redevelopment opportunity, which includes an entire block. The 1.4-acre lot lies just off Routes 22 and 522 with visibility from the Rt 22 exit. It's proximal to the busy state routes and Mt. Union High School. It's a great location for a gas station, quick service restaurant, bank, or multi-family. There is an adjacent parking lot for a potential sale as well. The property has an old sewing factory on the site, which is being sold as is. Don't miss the chance to take advantage of this site!

## LOCATION

The lot at 15 W Pine St is 1.4 acres in Mt. Union, PA. This property is adjacent to Mt Union High School and is right off Routes 22 & 522. It lies at the entrance of Mt Union and is half a mile from the Juniata River.

## PROPERTY HIGHLIGHTS

- 1.4 acres of land with visibility from the Rt 22 exit
- 1 entire block at the entrance of Mount Union
- **Zoned General Industrial**
- Short distance to Routes 22 and 522
- Perfect for a gas station, quick service restaurant, bank, or multi-family