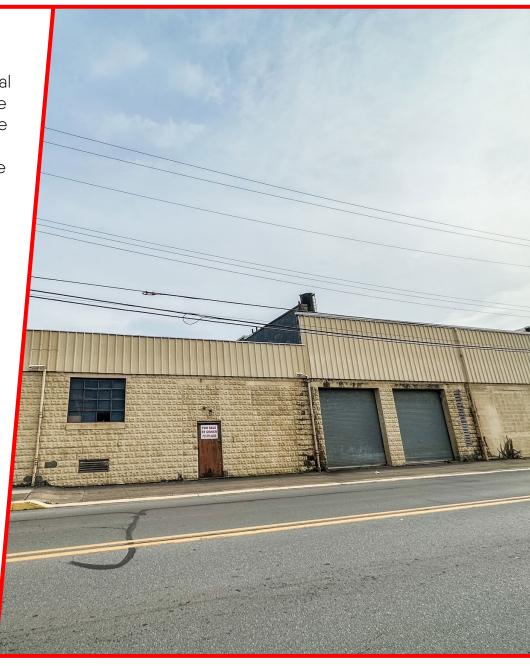

## **PROPERTY OVERVIEW**

The property at N Jefferson & W Pine St., Mount Union is an ideal redevelopment opportunity, which includes an entire block. The 1.4-acre lot lies just off Routes 22 and 522 with visibility from the Rt 22 exit. It's proximal to the busy state routes and Mt. Union High School. It's a great location for a gas station, quick service restaurant, bank, or multi-family. There is an adjacent parking lot for a potential sale as well. The property has an old sewing factory on the site, which is being sold as is. Don't miss the chance to take advantage of this site!

## PROPERTY HIGHLIGHTS

- 1.4 acres of land with visibility from the Rt 22 exit
- 1 entire block at the entrance of Mount Union
- **Zoned General Industrial**
- Short distance to Routes 22 and 522
- Perfect for a gas station, quick service restaurant, bank, or multi-family