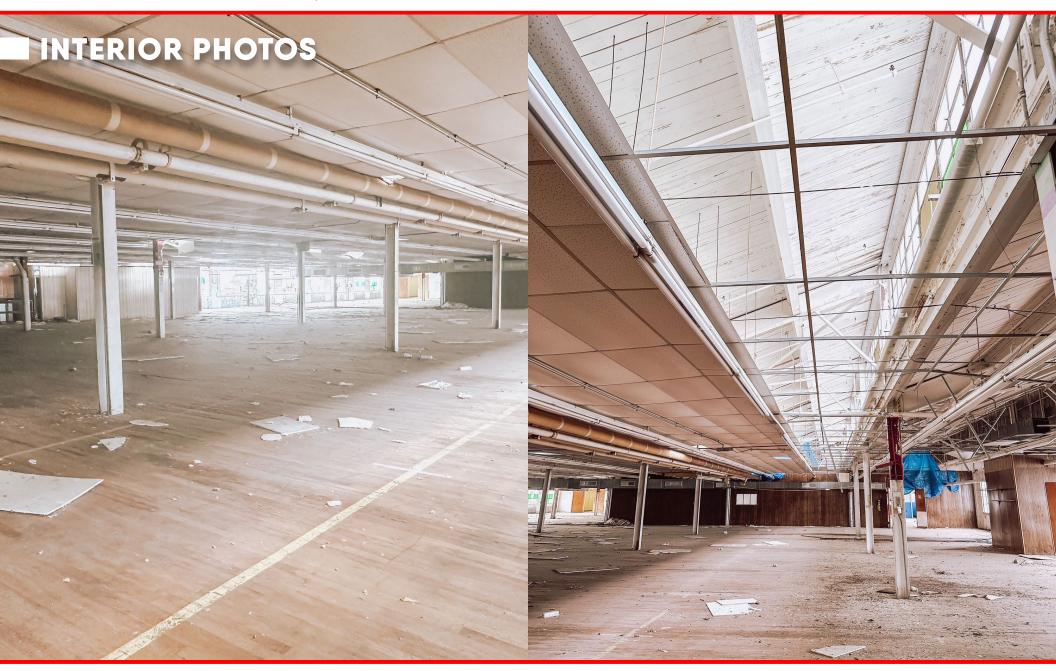

## **PROPERTY OVERVIEW**

The property at N Jefferson & W Pine St., Mount Union is an ideal redevelopment opportunity, which includes an entire block. The 1.4-acre lot lies just off Routes 22 and 522 with visibility from the Rt 22 exit. It's proximal to the busy state routes and Mt. Union High School. It's a great location for a gas station, quick service restaurant, bank, or multi-family. There is an adjacent parking lot for a potential sale as well. The property has an old sewing factory on the site, which is being sold as is. Don't miss the chance to take advantage of this site!