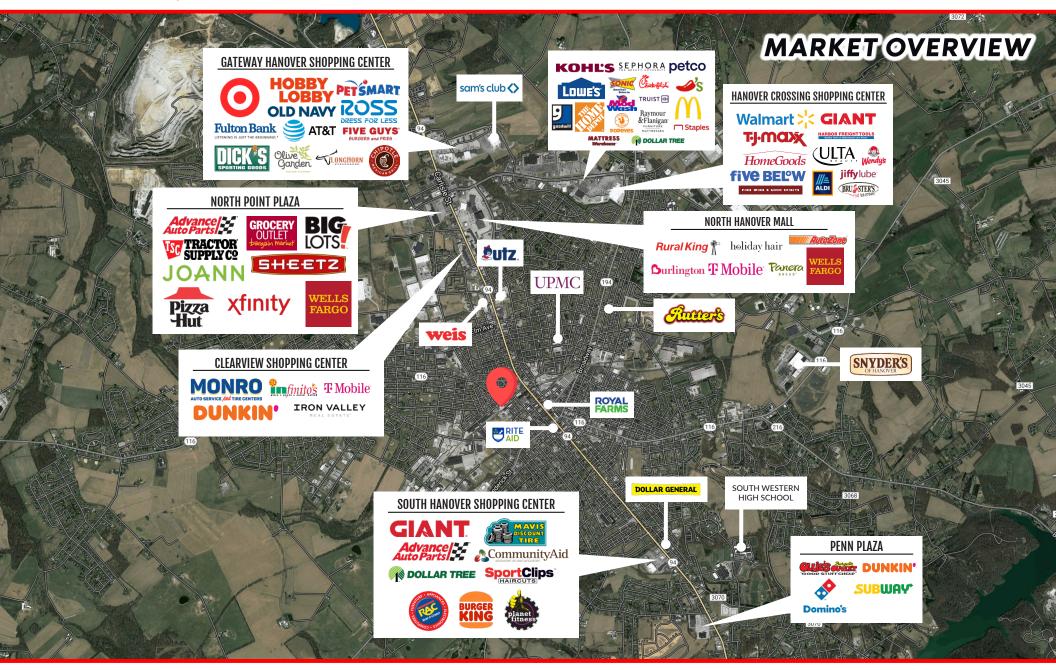

### **POPULATION**

3 MILE- 47,214 5 MILE- 64,130 7 MILE- 89,117

### **EMPLOYEES**

3 MILE- 23,861 5 MILE- 25,623 7 MILE- 31,335

# **AVERAGE HHI**

3 MILE- \$94,501 5 MILE- \$98,820 7 MILE- \$101,296

## **HOUSEHOLDS**

3 MILE- 19,331 5 MILE- 25,855 7 MILE- 35,420