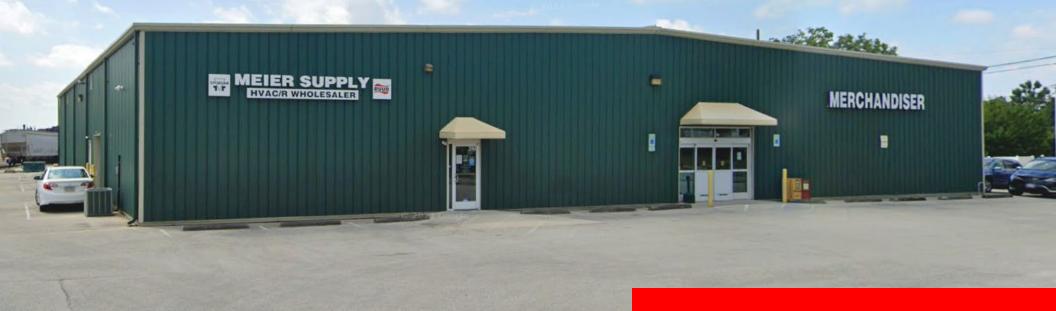

# **PROPERTY OVERVIEW**

6 Pine St., Hanover, PA was built in 2004 and is an immaculate ±19,000 SF warehouse and flex space property on 1.1 acres that is zoned Manufacturing. Current owner occupies 10,462 SF and will vacate on or before settlement. An additional 8,480 SF is currently tenant occupied until September 2026. Central A/C throughout the office area, 4 drive-in doors and 1 dock with leveler. This versatile space offers a prime opportunity for investment or use by an owner operator. Flexible zoning allows for a variety of uses. Contact the listing team for more information.