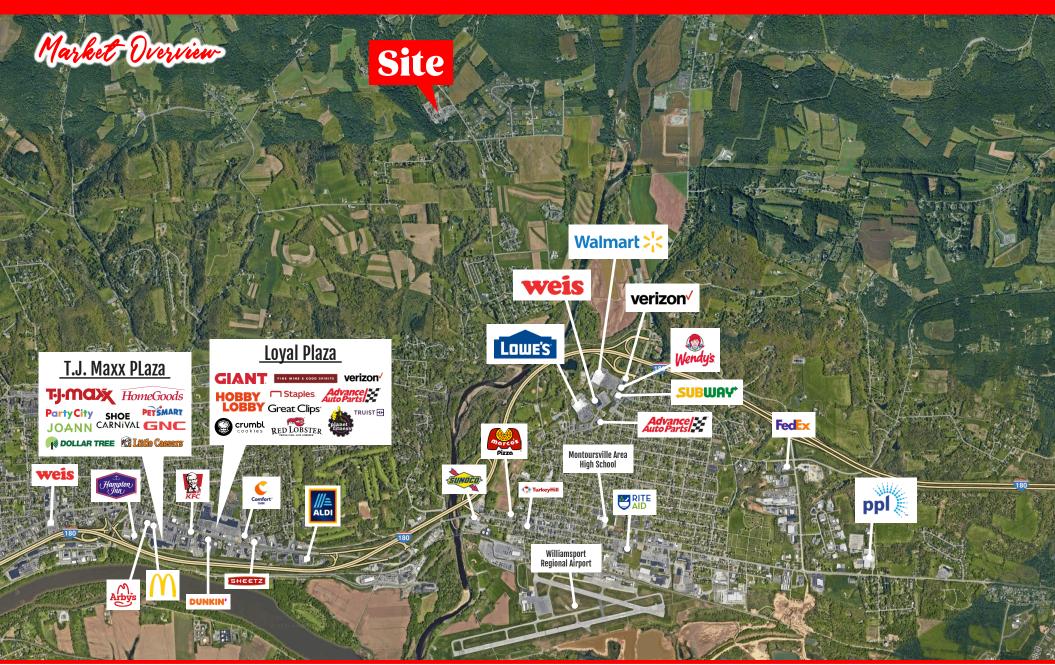

## Location

The business is located on the outskirts of Montoursville, PA, which is 8 minutes away. The city of Williamsport is 11 minutes away. Lycoming County has a population of 114,000 people and a household income of \$58,177.