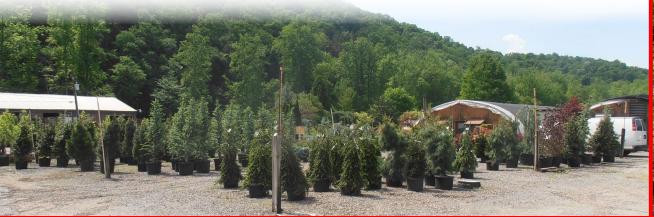

# Property Overview

For sale, Ettinger's Landscaping, a turn-key, business opportunity along with real estate. Ettinger's is a full-service landscaping operation specializing in design, installation, and maintenance services for residential and commercial applications. The company's primary products and services include landscape, hardscape, irrigation design and installation, turf maintenance, insect and disease control, and a nursery and garden center. The real estate includes a storefront, warehouse, storage yard, and office space. Offering these products and services requires the facility, tools, and equipment, which is all included in the sale. On the 23 acres, there is 16,820 sf of shop and greenhouse space as well as 2,352 sf of office space. The company has a proven track record, supported by 49 years of ongoing business, and is looking for the next owner to continue its legacy! Don't miss the opportunity to become the owner of a well-established landscaping business in Central PA today!

# Property Highlights

- Turn-key, business opportunity and real estate sale
- Profitable landscaping business with 49 years of offering superior services
- 23.7 acres of landscaping heaven
- 16,820 sf of shop and greenhouse space
- 2,352 sf office space
- Serves North Central PA and surrounding areas