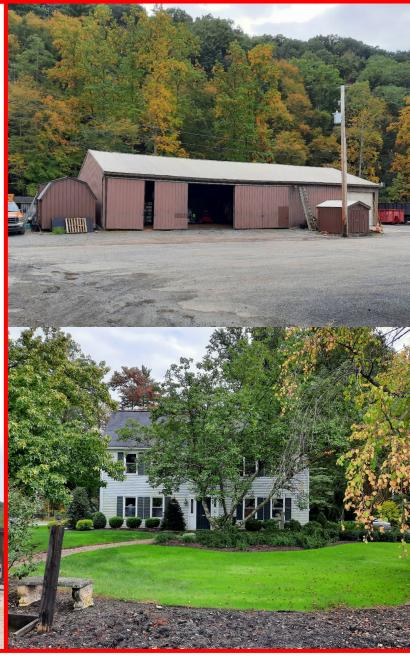

# Property Overview

For sale, Ettinger's Landscaping, a turn-key, business opportunity along with real estate. Ettinger's is a full-service landscaping operation specializing in design, installation, and maintenance services for residential and commercial applications. The company's primary products and services include landscape, hardscape, irrigation design and installation, turf maintenance, insect and disease control, and a nursery and garden center. The real estate includes a storefront, warehouse, storage yard, and office space. Offering these products and services requires the facility, tools, and equipment, which is all included in the sale. On the 23 acres, there is 16,820 sf of shop and greenhouse space as well as 2,352 sf of office space. The company has a proven track record, supported by 49 years of ongoing business, and is looking for the next owner to continue its legacy! Don't miss the opportunity to become the owner of a well-established landscaping business in Central PA today!

# Property Highlights

- Turn-key, business opportunity and real estate sale
- Profitable landscaping business with 49 years of offering superior services
- 23.7 acres of landscaping heaven
- 16,820 sf of shop and greenhouse space
- 2,352 sf office space
- Serves North Central PA and surrounding areas