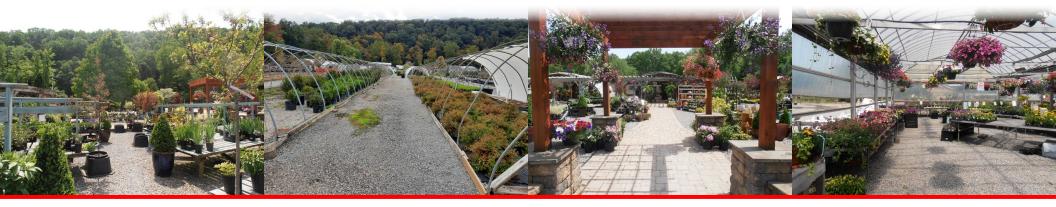

# Property Overview

For sale, Ettinger's Landscaping, a turn-key, business opportunity along with real estate. Ettinger's is a full-service landscaping operation specializing in design, installation, and maintenance services for residential and commercial applications. The company's primary products and services include landscape, hardscape, irrigation design and installation, turf maintenance, insect and disease control, and a nursery and garden center. The real estate includes a storefront, warehouse, storage yard, and office space. Offering these products and services requires the facility, tools, and equipment, which is all included in the sale. On the 23 acres, there is 16,820 sf of shop and greenhouse space as well as 2,352 sf of office space. The company has a proven track record, supported by 49 years of ongoing business, and is looking for the next owner to continue its legacy! Don't miss the opportunity to become the owner of a well-established landscaping business in Central PA today!

# Property Highlights

- Turn-key, business opportunity and real estate sale
- Profitable landscaping business with 49 years of offering superior services
- 23.7 acres of landscaping heaven
- 16,820 sf of shop and greenhouse space
- 2,352 sf office space
- Serves North Central PA and surrounding areas