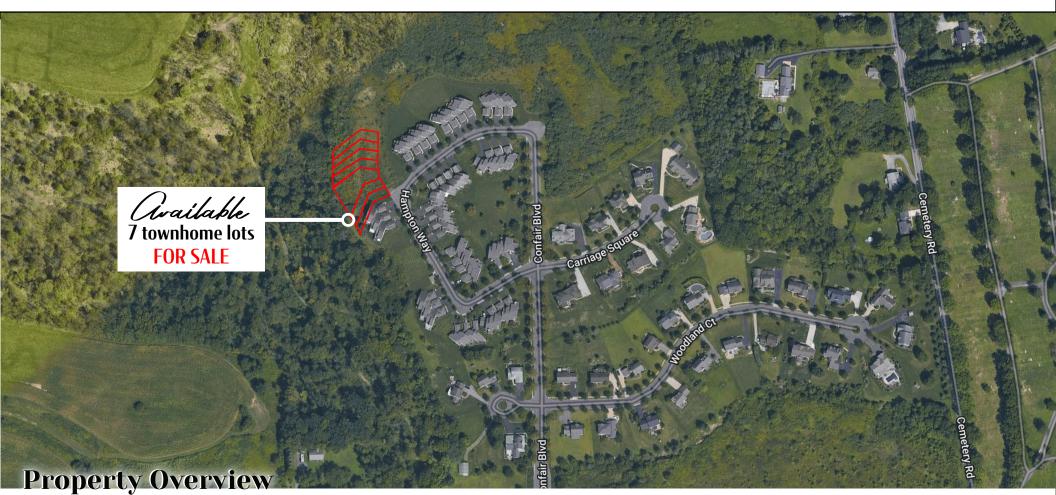

## ± .94 acres

**Tules Run Development** 

For Sale

COMMERCIAL BROKERAGE. Redefined

BROKERS

Confair Blvd, Montoursville, PA

Residential contractors wanted! Here's a unique opportunity to buy the remaining townhome lots in an established residential development. The 7 parcels on Confair Blvd, Montoursville, PA, total .94 acres. There are 6 buildable lots at .11 acres and 1 lot at .28 acres.

The lots are in the Montoursville School District and part of the Tules Run Development, which is single-family and townhomes ranging from \$150,000 - \$575,000. The lots are nestled in the rear of the development off Hampton Way. The development is just a short distance from the Fairfield exit off I-180, where multiple sites are also aimed for development. National and local retailers are located just a short distance in either direction of the property. Water, sewer, and gas are all available to the property.

## **Property Highlights**

- 7 townhouse lots totaling .94 acres
- In the Tules Run Development with middle to high-end homes
- Convenient to I-180
- Between Muncy and Montoursville
- In the Montoursville School District
- Off Lycoming Mall Drive
- Water, sewer, and gas available