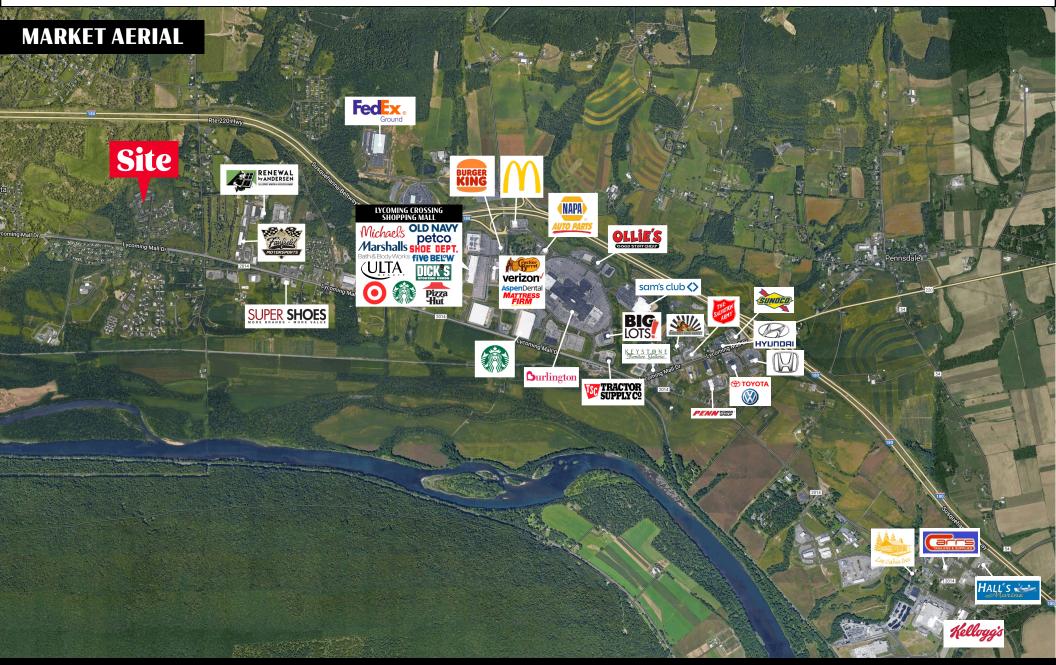

### Location

The property is located in Lycoming County, and only 3.7 miles from the entrance to I-180. It is halfway between Muncy and Montoursville off Lycoming Mall Drive (6,283), making it an attractive site for those needing to travel in either direction. Montoursville has been a highly sought-after neighborhood and school district in Lycoming County due to its commerce, convenience to I-180, and quaint charm.

| DEMOGRAPHICS                                                            | 3 MILE   | 5 MILE   | 7 MILE   |
|-------------------------------------------------------------------------|----------|----------|----------|
| TOTAL POPULATION                                                        | 6,725    | 17,820   | 41,058   |
| TOTAL EMPLOYEES                                                         | 5,507    | 12,699   | 21,755   |
| AVERAGE HHI                                                             | \$96,869 | \$95,448 | \$88,759 |
| TOTAL HOUSEHOLDS                                                        | 2,933    | 7,055    | 17,079   |
| TRAFFIC COUNTS: Lycomming Mall Dr - ±7,867 VPD<br>& 1-180 - ±29,347 VPD |          |          |          |