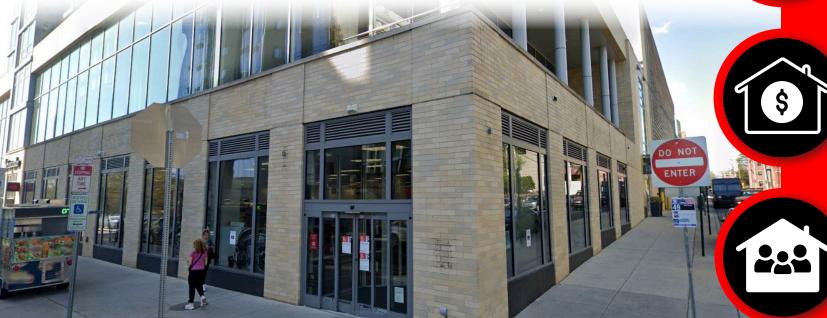

### PROPERTY OVERVIEW

- Sub-lease from CVS- +/- 10,960 square feet on 0.67 acre
- Ultra-Dense population- 1,048,238 within a 5-mile radius, 551,338 in 3 miles
- High visibility on traffic light controlled corner of Hamilton Street & 21st Street
- Whole Foods and Target just one block away