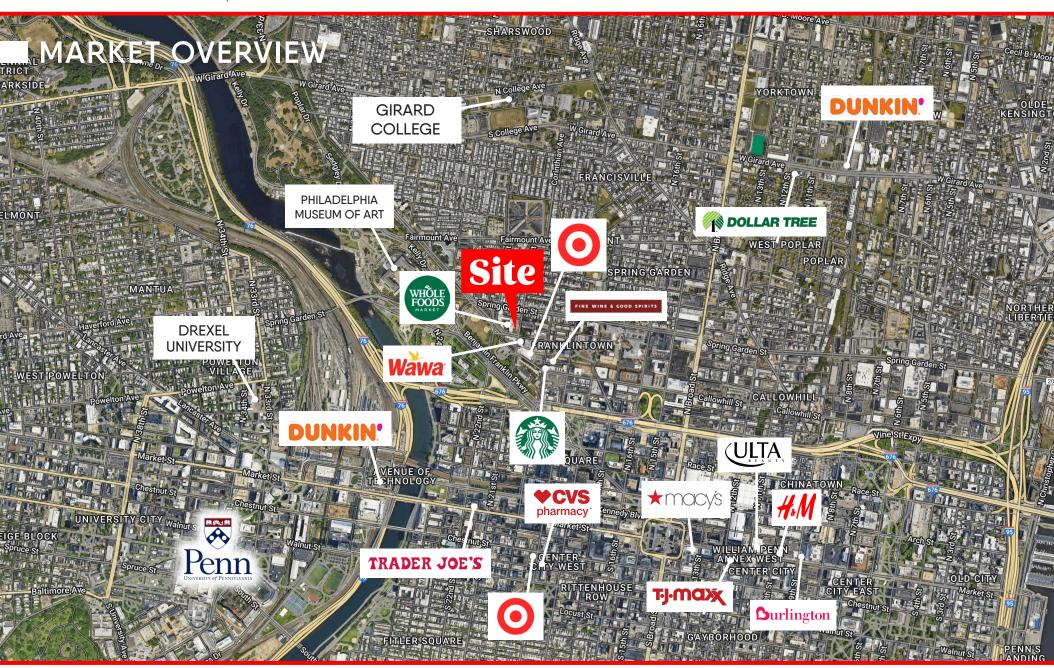

### PROPERTY OVERVIEW

- Sub-lease from CVS- +/- 10,960 square feet on 0.67 acre
- Ultra-Dense population- 1,048,238 within a 5-mile radius, 551,338 in 3 miles
- High visibility on traffic light controlled corner of Hamilton Street & 21st Street
- Whole Foods and Target just one block away