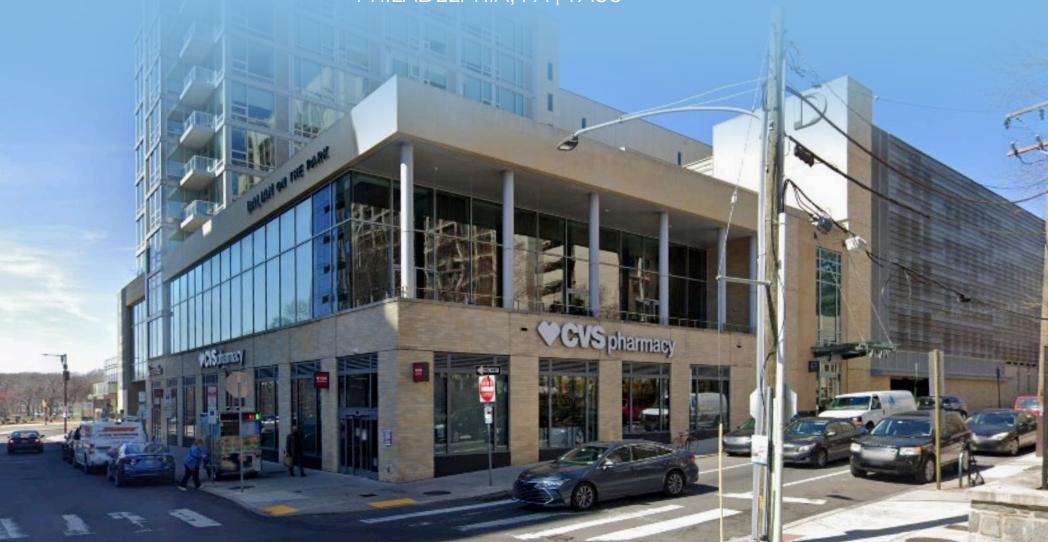

# 501 N 22nd Street

PHILADELPHIA, PA | 19130

FORMER CVS PHARMACY

±10,960 SF - FOR LEASE

### PROPERTY OVERVIEW

- Sub-lease from CVS- +/- 10,960 square feet on 0.67 acre
- Ultra-Dense population- 1,048,238 within a 5-mile radius, 551,338 in 3 miles
- High visibility on traffic light controlled corner of Hamilton Street & 21st Street
- Whole Foods and Target just one block away