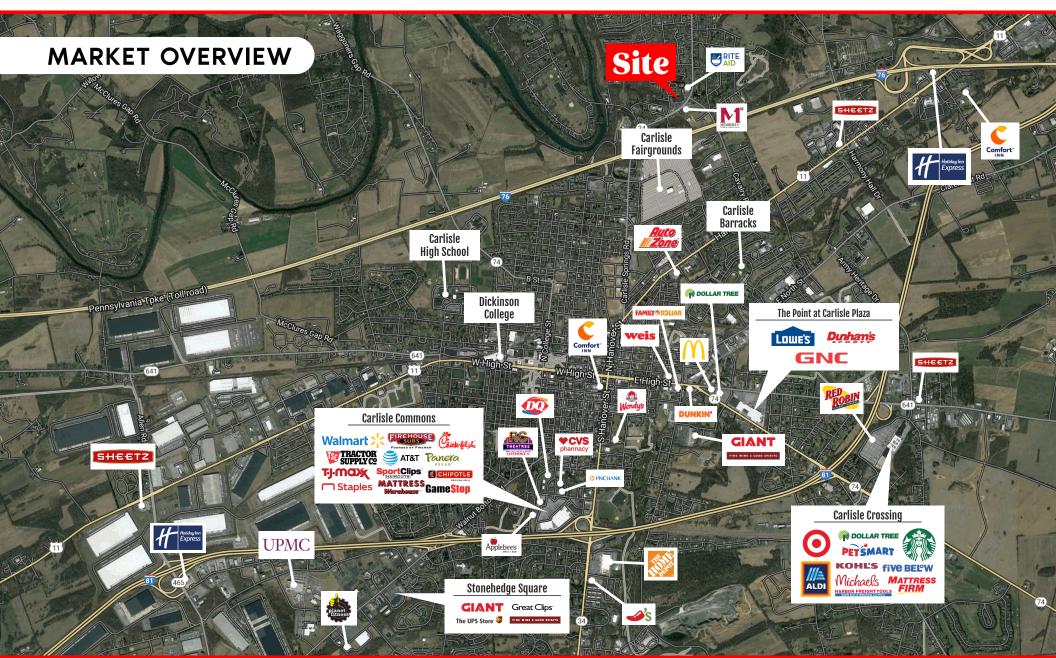

### PROPERTY OVERVIEW

Carlisle Plaza is a neighborhood center that is located at the fully signalized intersection of Spring Road and Calvery Road, servicing the surrounding areas which includes North Middleton Township and the Borough of Carlisle. The center is anchored by Karns Grocery and Family Dollar, with close proximity to Member's First Bank, Rite Aid, the Carlisle Fairgrounds and Carlisle Barracks. The site benefits from easy access, ample parking (272 spaces), pylon signage, and market visibility. This is a great opportunity for a retailer looking for +/- 6,492 square feet to join this growing corridor and town.