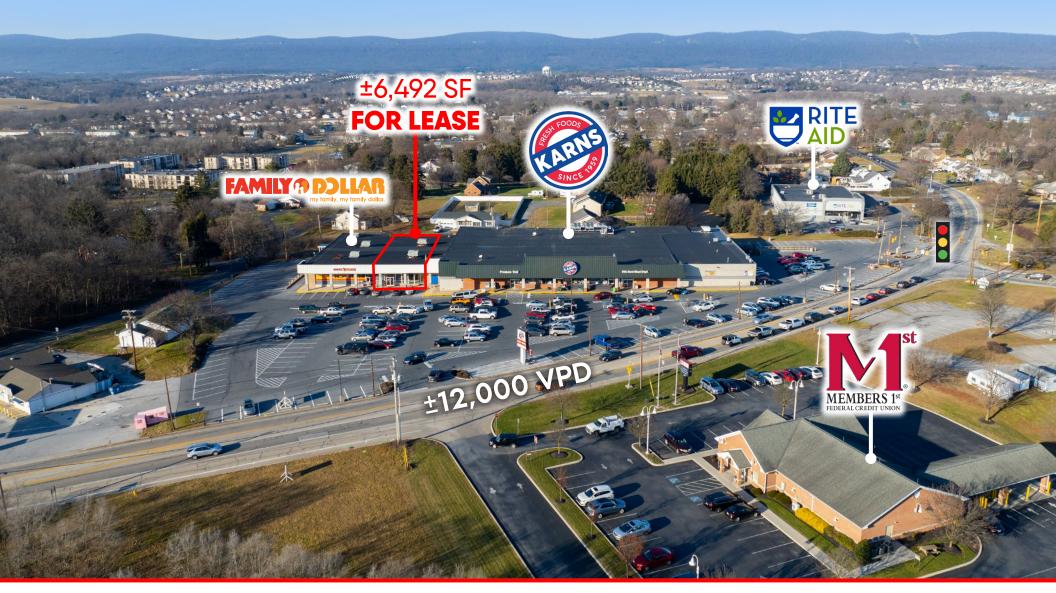

1706 SPRING RD | CARLISLE, PA | 17013

1706 SPRING RD | CARLISLE, PA | 17013

±6,492 SF

### **FOR LEASE**

### PROPERTY OVERVIEW

Carlisle Plaza is a neighborhood center that is located at the fully signalized intersection of Spring Road and Calvery Road, servicing the surrounding areas which includes North Middleton Township and the Borough of Carlisle. The center is anchored by Karns Grocery and Family Dollar, with close proximity to Member's First Bank, Rite Aid, the Carlisle Fairgrounds and Carlisle Barracks. The site benefits from easy access, ample parking (272 spaces), pylon signage, and market visibility. This is a great opportunity for a retailer looking for +/- 6,492 square feet to join this growing corridor and town.