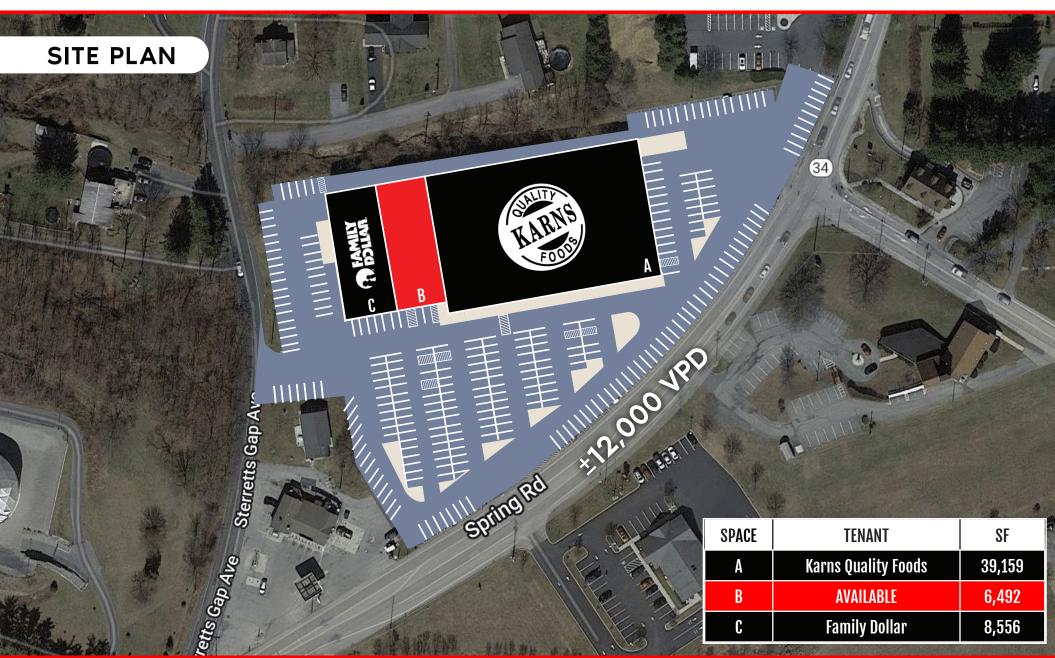

### PROPERTY OVERVIEW

Carlisle Plaza is a neighborhood center that is located at the fully signalized intersection of Spring Road and Calvery Road, servicing the surrounding areas which includes North Middleton Township and the Borough of Carlisle. The center is anchored by Karns Grocery and Family Dollar, with close proximity to Member's First Bank, Rite Aid, the Carlisle Fairgrounds and Carlisle Barracks. The site benefits from easy access, ample parking (272 spaces), pylon signage, and market visibility. This is a great opportunity for a retailer looking for +/- 6,492 square feet to join this growing corridor and town.

## ±6,492 SF FOR LEASE

1706 SPRING RD | CARLISLE, PA | 17013

±6,492 SF