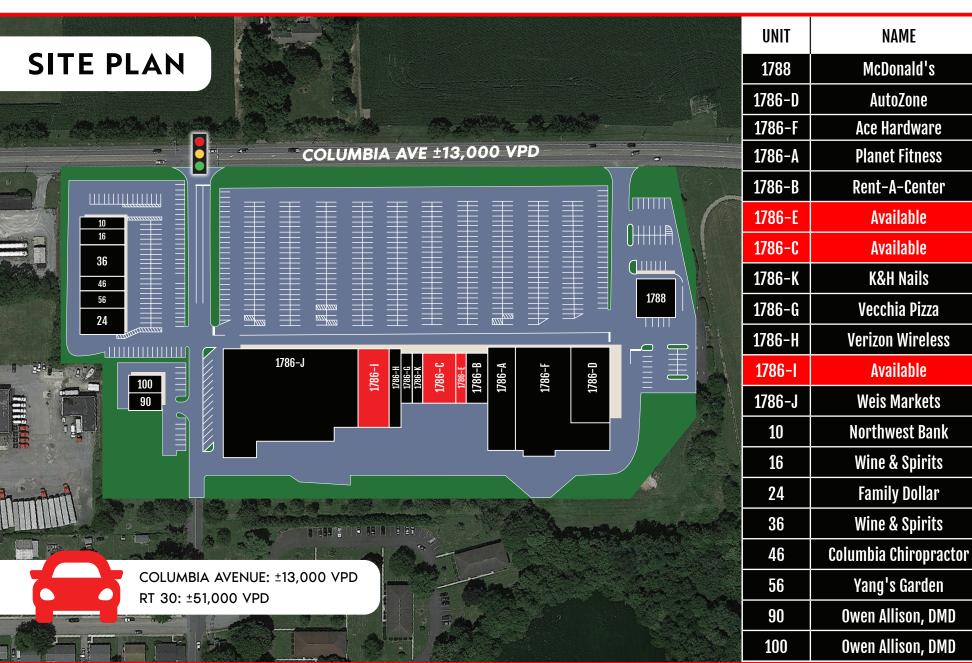

## COLUMBIA SHOPPING CENTER

±1,600-8,846 SF FOR LEASE

8,800

19,252

12,512

3,600

1.600

4,731

1,600

1,600

3,200

8,846

38,986

2,250

1,500

6,000

2,948

1,500

1,500

1,800

1,500

COLUMBIA, PA | 17512