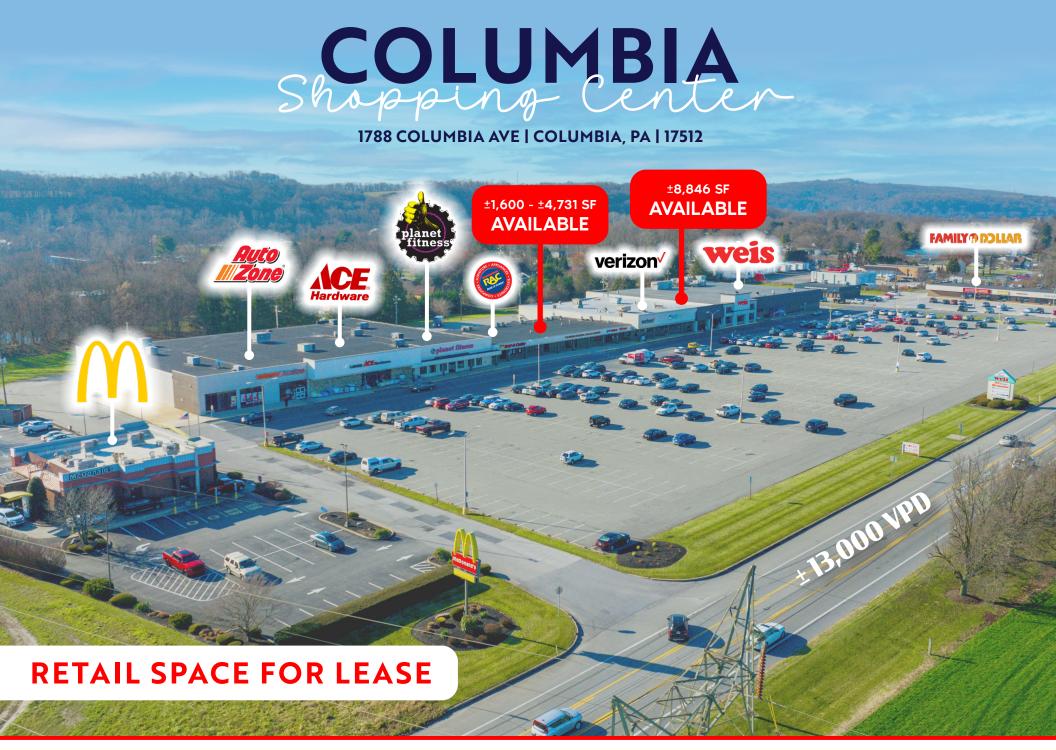

# COLUMBIA SHOPPING CENTER

COLUMBIA, PA | 17512

±1,600-8,846 SF FOR LEASE

## **PROPERTY OVERVIEW**

Columbia Shopping Center is a Weis Grocery anchored property located in the heart of Columbia, PA. Other National tenants include McDonald's, Ace Hardware, Verizon Wireless, Planet Fitness, and Rite Aid, just to name a few. This site benefits from ample parking, pylon signage, and strong cotenancy. There are currently 1,600 to 8,846 square feet available for lease, which is a great opportunity for retail, office, and restaurant users to join this growing market. Columbia Shopping Center is ideally positioned at a fully signalized intersection off Route 462 with easy access to Route 30 and the rest of Lancaster County.