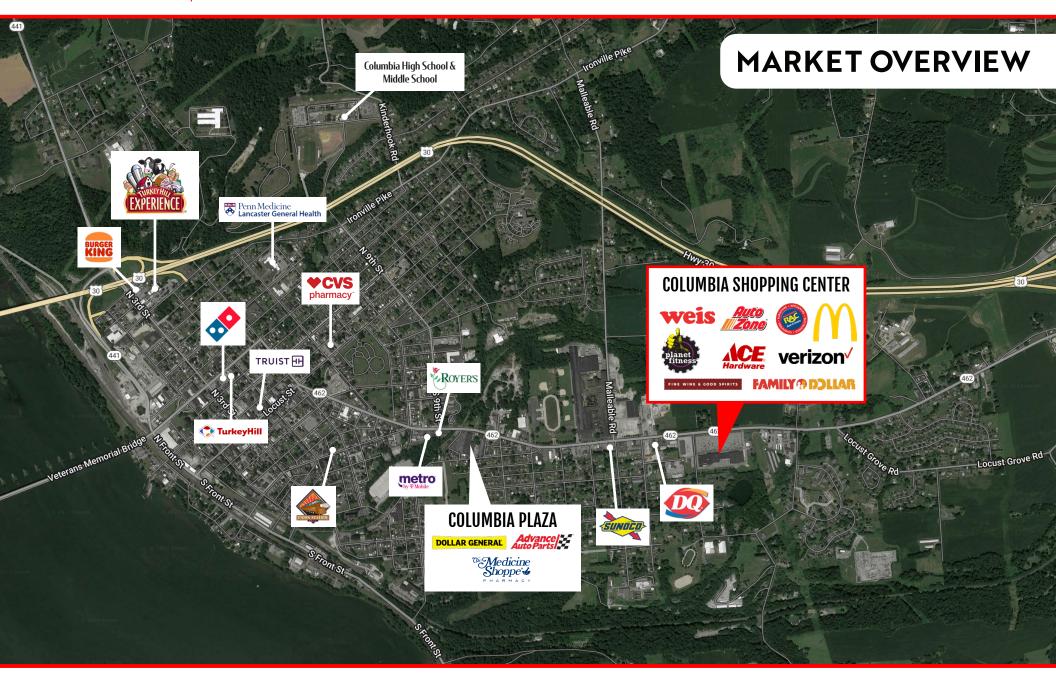

## **PROPERTY OVERVIEW**

Columbia Shopping Center is a Weis Grocery anchored property located in the heart of Columbia, PA. Other National tenants include McDonald's, Ace Hardware, Verizon Wireless, Planet Fitness, and Rite Aid, just to name a few. This site benefits from ample parking, pylon signage, and strong cotenancy. There are currently 1,600 to 8,846 square feet available for lease, which is a great opportunity for retail, office, and restaurant users to join this growing market. Columbia Shopping Center is ideally positioned at a fully signalized intersection off Route 462 with easy access to Route 30 and the rest of Lancaster County.