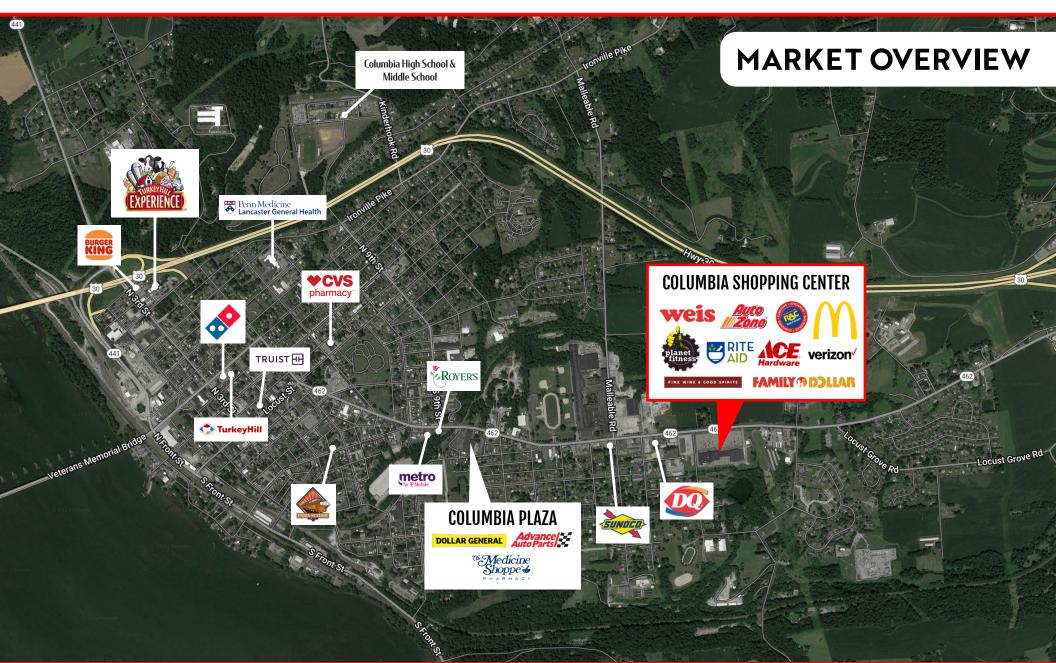

## **PROPERTY OVERVIEW**

Columbia Shopping Center is a Weis Grocery anchored property located in the heart of Columbia, PA. Other National tenants include McDonald's, Ace Hardware, Verizon Wireless, Planet Fitness, and Rite Aid, just to name a few. This site benefits from ample parking, pylon signage, and strong cotenancy. There are currently 1,600 to 4,731 square feet available for lease, which is a great opportunity for retail, office, and restaurant users to join this growing market. Columbia Shopping Center is ideally positioned at a fully signalized intersection off Route 462 with easy access to Route 30 and the rest of Lancaster County.