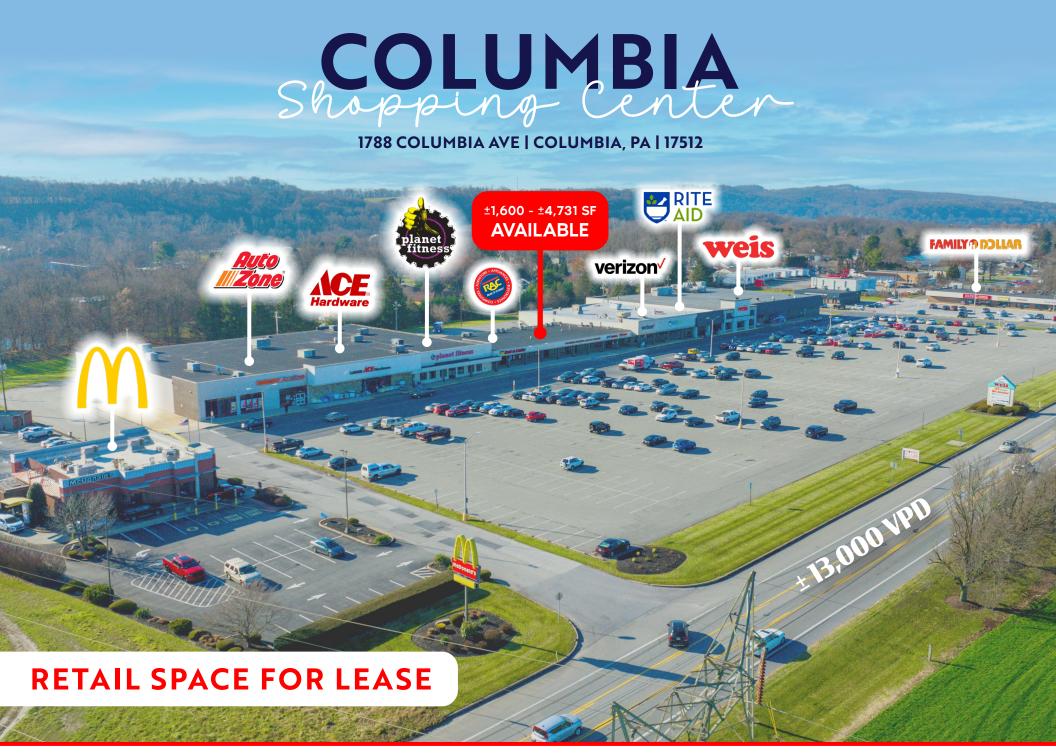

# COLUMBIA SHOPPING CENTER

COLUMBIA, PA | 17512

±1,600-4,731 SF FOR LEASE

## **PROPERTY OVERVIEW**

Columbia Shopping Center is a Weis Grocery anchored property located in the heart of Columbia, PA. Other National tenants include McDonald's, Ace Hardware, Verizon Wireless, Planet Fitness, and Rite Aid, just to name a few. This site benefits from ample parking, pylon signage, and strong cotenancy. There are currently 1,600 to 4,731 square feet available for lease, which is a great opportunity for retail, office, and restaurant users to join this growing market. Columbia Shopping Center is ideally positioned at a fully signalized intersection off Route 462 with easy access to Route 30 and the rest of Lancaster County.