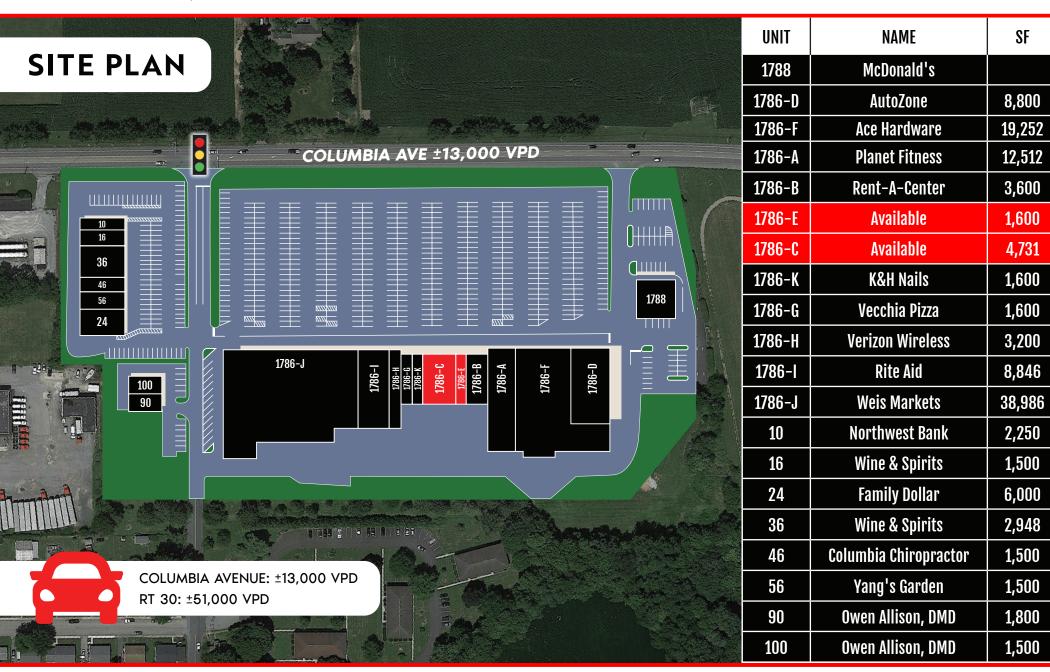

## **PROPERTY OVERVIEW**

Columbia Shopping Center is a Weis Grocery anchored property located in the heart of Columbia, PA. Other National tenants include McDonald's, Ace Hardware, Verizon Wireless, Planet Fitness, and Rite Aid, just to name a few. This site benefits from ample parking, pylon signage, and strong cotenancy. There are currently 1,600 to 4,731 square feet available for lease, which is a great opportunity for retail, office, and restaurant users to join this growing market. Columbia Shopping Center is ideally positioned at a fully signalized intersection off Route 462 with easy access to Route 30 and the rest of Lancaster County.