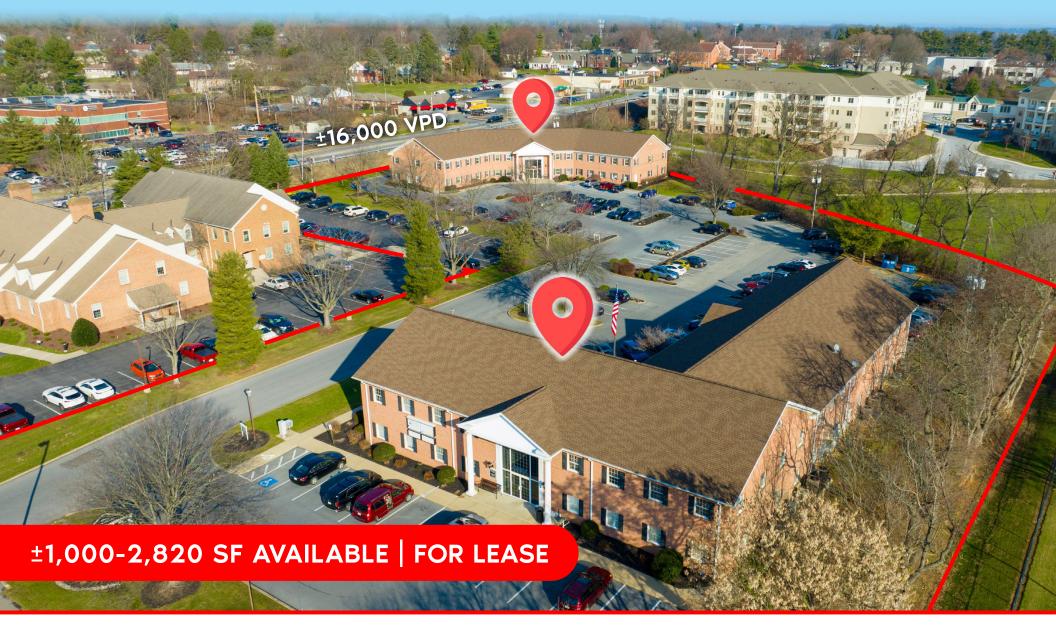

## Eden Professsional Center

1725-1755 OREGON PIKE | LANCASTER, PA | 17601

±1,000-2,820 SF FOR LEASE

## **PROPERTY OVERVIEW**

Ideally situated at the corner of Route 30 and Oregon Pike, Eden Professional Center is a Class "A", two story, brick building. The property is located near a handful of the market's retail corridors, and is home to a mix of physicians, attorneys, patient advocates, and other services. Other additional attributes include ample employee and customer parking, pylon signage opportunities, and great exposure to the market.