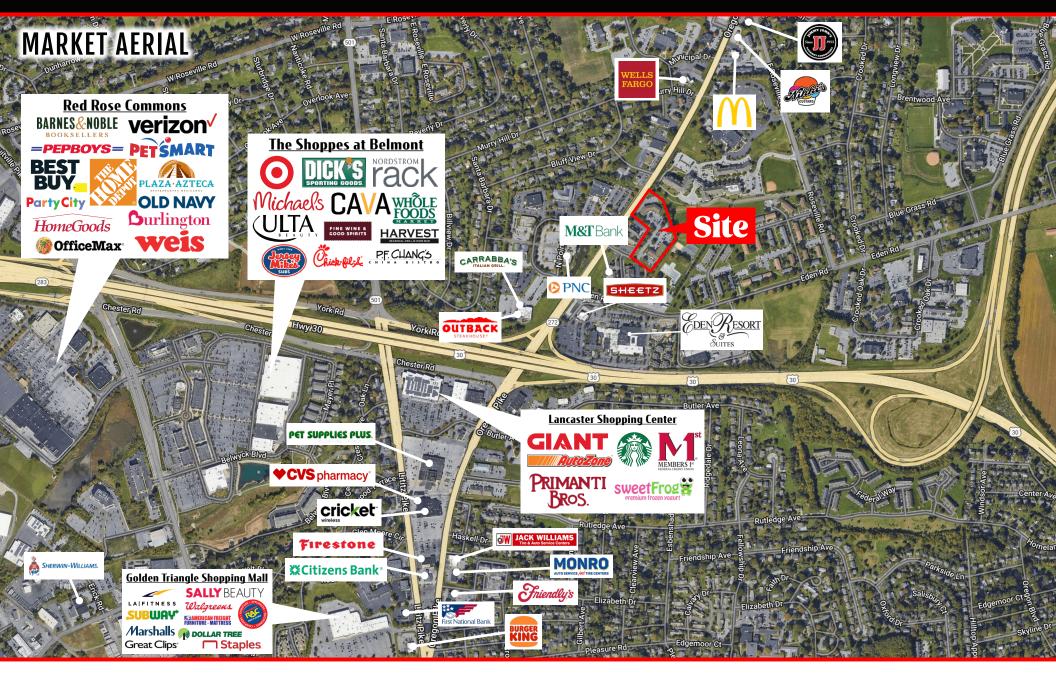

## Eden Professsional Center

1725-1755 OREGON PIKE | LANCASTER, PA | 17601

±1,000-2,820 SF FOR LEASE