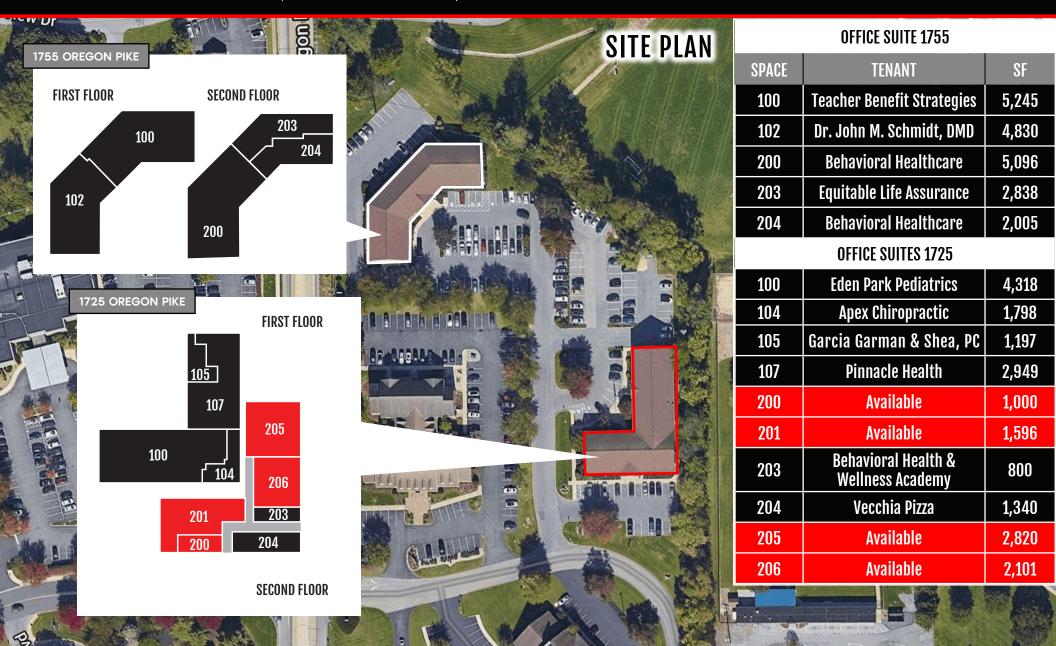

## Eden Professsional Center

1725-1755 OREGON PIKE | LANCASTER, PA | 17601

±1,000-2,820 SF FOR LEASE