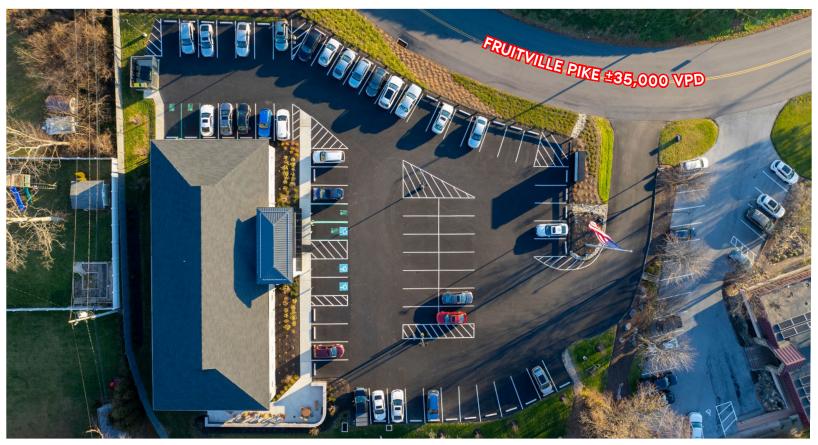

# PROPERTY'HIGHLIGHTS'

- 2-Story office building totaling 12,200 SF with 6,000 SF floor plates
- Façade renovations to include new roof, parking lot lights,

landscaping, pylon signage & directional signage

• 55 parking spaces

Ashlee Lehman | Brad Rohrbaugh | Chad Stine For Lease Information: 717.843.5555 | Learn more online at www.bennettwilliams.com

COMMERCIAL BROKERAGE Redefined.