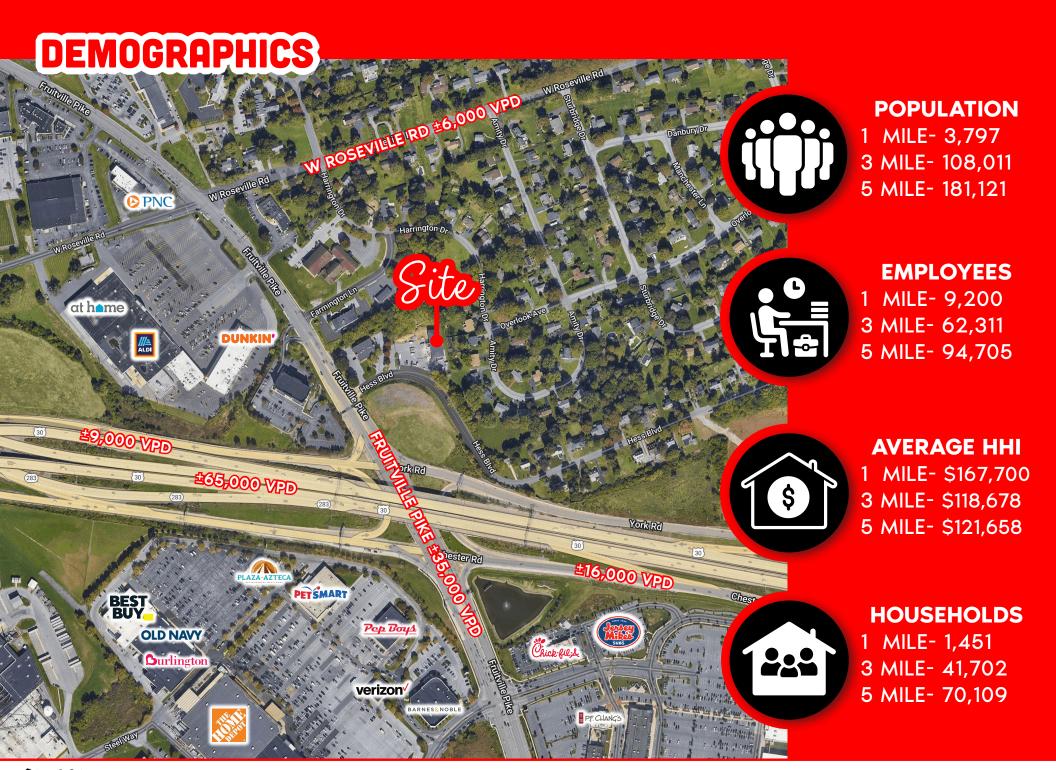

# ±12,200 SF - FULLY LEASED **275 HESS BLVD** LANCASTER, PA | 17601

275



Ashlee Lehman | Brad Rohrbaugh | Chad Stine For Lease Information: 717.843.5555 | Learn more online at www.bennettwilliams.com



# PROPERTY'HIGHLIGHTS'

- 2-Story office building totaling 12,200 SF with 6,000 SF floor plates
- Façade renovations to include new roof, parking lot lights,

landscaping, pylon signage & directional signage

• 55 parking spaces











Ashlee Lehman | Brad Rohrbaugh | Chad Stine For Lease Information: 717.843.5555 | Learn more online at www.bennettwilliams.com

COMMERCIAL BROKERAGE Redefined.

# FLOOR PLANS

275 HESS BLVD LANCASTER, PA | 17601







Ashlee Lehman | Brad Rohrbaugh | Chad Stine For Lease Information: 717.843.5555 | Learn more online at www.bennettwilliams.com





Ashlee Lehman | Brad Rohrbaugh | Chad Stine For Lease Information: 717.843.5555 | Learn more online at www.bennettwilliams.com

COMMERCIAL BROKERAGE Redefined.



BW Ashlee Lehman | Brad Rohrbaugh | Chad Stine For Lease Information: 717.843.5555 | Learn more online at www.bennettwilliams.com

COMMERCIAL BROKERAGE Redefined.



### LANDLORD REPRESENTATION

### TENANT IN REPRESENTATION

INVESTMENT P Sales Ma

PROPERTY MANAGEMENT



#### **YORK OFFICE:**

3528 Concord Rd. York, PA 17402

## EXTON OFFICE:

1 E. Uwchlan Ave. Suite 409, Exton, PA 19341 WILLIAMSPORT OFFICE: 1000 Commerce Park Dr, Suite 310 Williamsport, PA 17701

150 Farmington Lane, Suite 201

LANCASTER OFFICE:

Lancaster, PA 17601

### WEST CHESTER OFFICE:

107 E Chestnut St, Suite 107 West Chester, PA 19380

#### **NEW JERSE