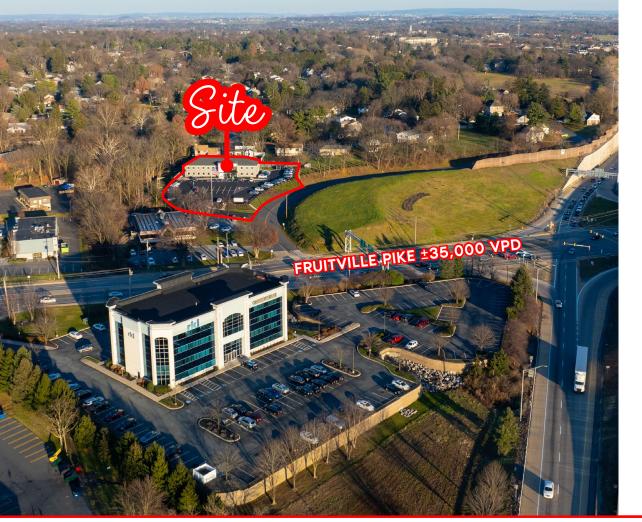

# ±12,200 SF - FULLY LEASED **275 HESS BLVD** LANCASTER, PA | 17601

275

Ashlee Lehman | Brad Rohrbaugh | Chad Stine For Lease Information: 717.843.5555 | Learn more online at www.bennettwilliams.com

# PROPERTY'HIGHLIGHTS'

- 2-Story office building totaling 12,200 SF with 6,000 SF floor plates
- Façade renovations to include new roof, parking lot lights,

landscaping, pylon signage & directional signage

• 55 parking spaces

Ashlee Lehman | Brad Rohrbaugh | Chad Stine For Lease Information: 717.843.5555 | Learn more online at www.bennettwilliams.com

COMMERCIAL BROKERAGE Redefined.