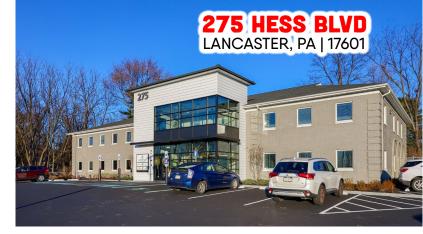

# ±12,200 SF - FULLY LEASED **275 HESS BLVD** LANCASTER, PA | 17601

275

Ashlee Lehman | Brad Rohrbaugh | Chad Stine For Lease Information: 717.843.5555 | Learn more online at www.bennettwilliams.com

# PROPERTY'HIGHLIGHTS'

- 2-Story office building totaling 12,200 SF with 6,000 SF floor plates
- Façade renovations to include new roof, parking lot lights,

landscaping, pylon signage & directional signage

• 55 parking spaces

Ashlee Lehman | Brad Rohrbaugh | Chad Stine For Lease Information: 717.843.5555 | Learn more online at www.bennettwilliams.com

COMMERCIAL BROKERAGE Redefined.