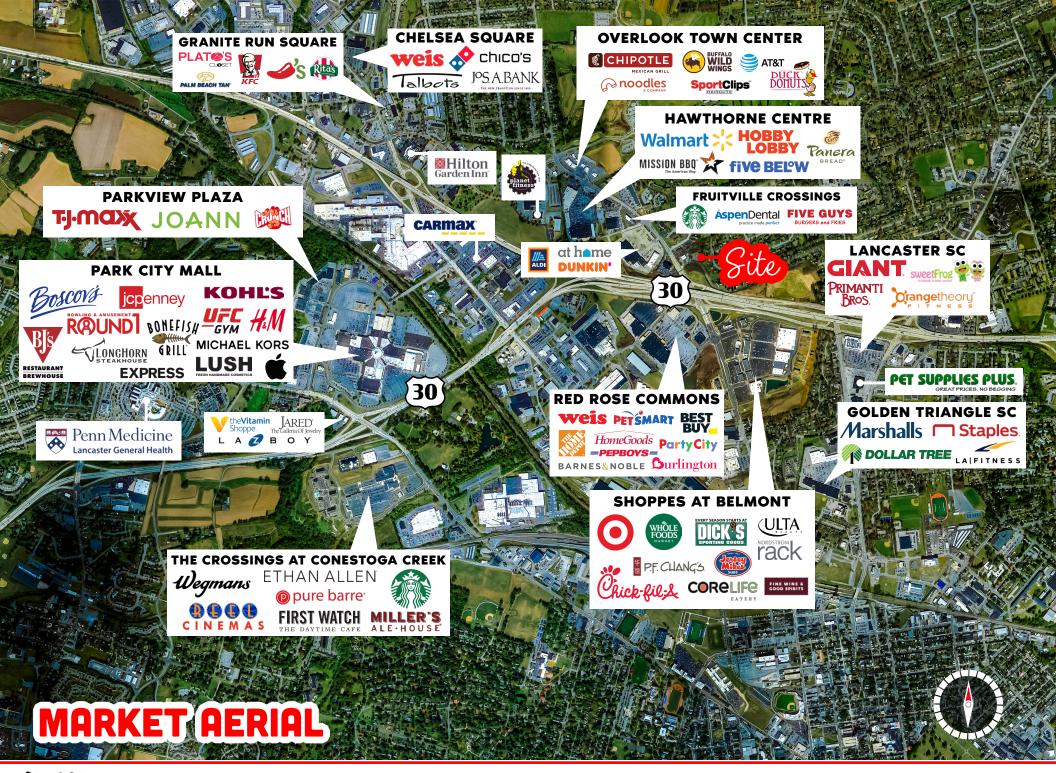

Learn more online at www.bennettwilliams.com



# PROPERTY'HIGHLIGHTS'

- 2-Story office building totaling 12,200 SF with 6,000 SF floor plates
- Façade renovations to include new roof, parking lot lights,

landscaping, pylon signage & directional signage

• 55 parking spaces











Ashlee Lehman | Brad Rohrbaugh | Chad Stine For Lease Information: 717.843.5555 | Learn more online at www.bennettwilliams.com

COMMERCIAL BROKERAGE Redefined.

# FLOOR PLANS

275 HESS BLVD LANCASTER, PA | 17601







Ashlee Lehman | Brad Rohrbaugh | Chad Stine For Lease Information: 717.843.5555 | Learn more online at www.bennettwilliams.com





Ashlee Lehman | Brad Rohrbaugh | Chad Stine For Lease Information: 717.843.5555 | Learn more online at www.bennettwilliams.com

COMMERCIAL BROKERAGE Redefined.



BW Ashlee Lehman | Brad Rohrbaugh | Chad Stine For Lease Information: 717.843.5555 | Learn more online at www.bennettwilliams.com

COMMERCIAL BROKERAGE Redefined.



### LANDLORD REPRESENTATION

### TENANT IN REPRESENTATION

INVESTMENT P Sales Ma

PROPERTY MANAGEMENT



#### **YORK OFFICE:**

3528 Concord Rd. York, PA 17402

## EXTON OFFICE:

1 E. Uwchlan Ave. Suite 409, Exton, PA 19341 WILLIAMSPORT OFFICE: 1000 Commerce Park Dr, Suite 310 Williamsport, PA 17701

150 Farmington Lane, Suite 201

LANCASTER OFFICE:

Lancaster, PA 17601

### WEST CHESTER OFFICE:

107 E Chestnut St, Suite 107 West Chester, PA 19380

#### **NEW JERSEY OFFICE:** 236 E. Route 38, Suite 130 Moorestown, NJ 08057

# LISTING AGENTS:



Ashlee Lehman ALehman@bennettwilliams.com



Brad Rohrbaugh BRohrbaugh@bennettwil