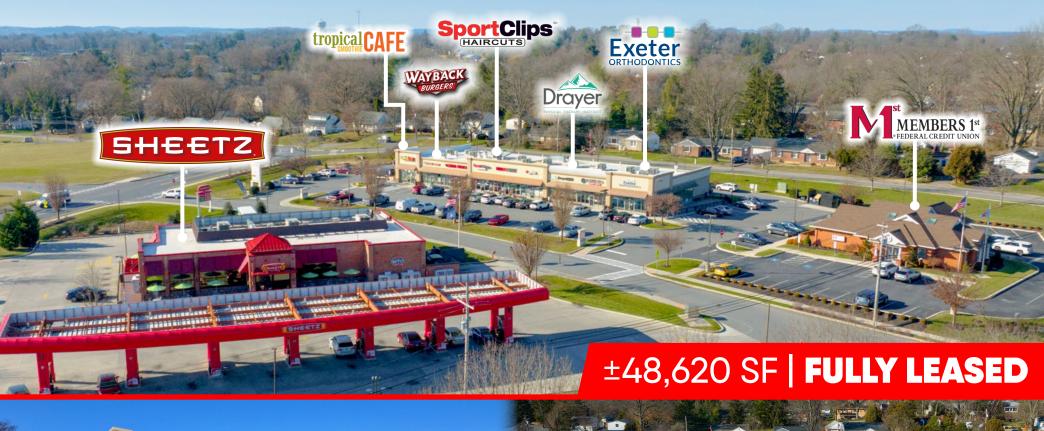

# Millersville Commons

371 COMET DRIVE | MILLERSVILLE, PA | 17551

## ±48,620 SF **FULLY LEASED**

### **PROPERTY OVERVIEW**

- Located at the signalized intersection of Millersville Road (Rt. 741) and Wabank Road
- Nearby Millersville University, a highly ranked public university, currently enrolls ± 8,700 students
- The site is convenient to the residents of both Lancaster township and Millersville borough