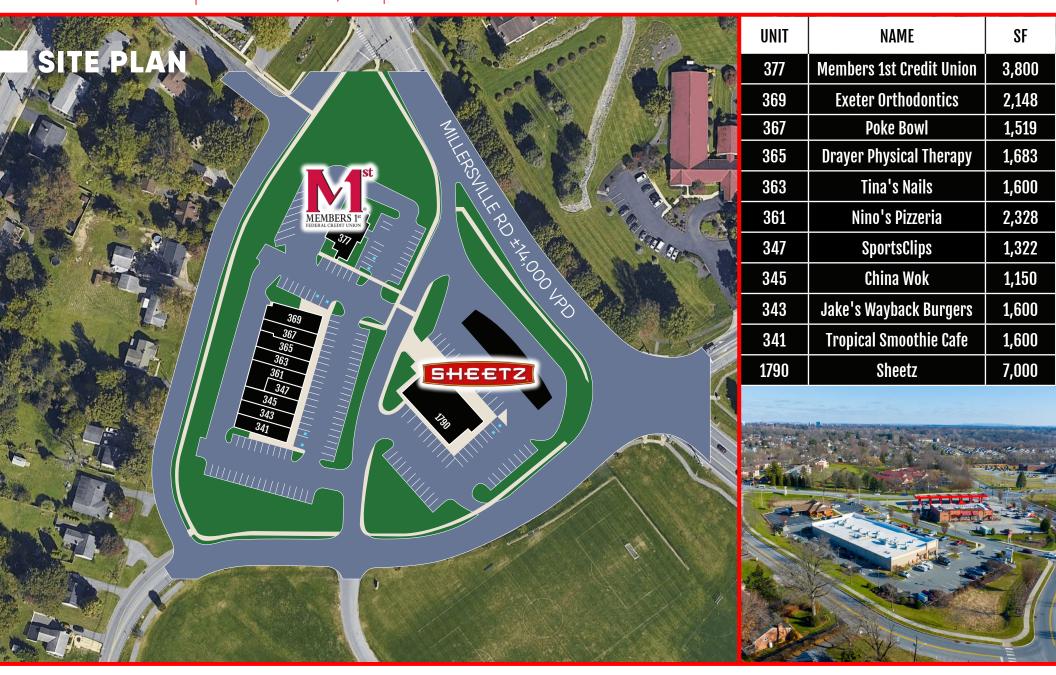

lle Commons

371 COMET DRIVE | MILLERSVILLE, PA | 17551









## ±48,620 SF **FULLY LEASED**

### **PROPERTY OVERVIEW**

- Located at the signalized intersection of Millersville Road (Rt. 741) and Wabank Road
- Nearby Millersville University, a highly ranked public university, currently enrolls ± 8,700 students
- The site is convenient to the residents of both Lancaster township and Millersville borough



#### **POPULATION**

3 MILE- 73,766 5 MILE- 152,633 7 MILE- 220,471



#### **EMPLOYEES**

3 MILE- 22,839 5 MILE- 74,723 7 MILE- 103,959



#### **AVERAGE HHI**

3 MILE- \$106,636 5 MILE- \$111,765 7 MILE- \$118,854



#### **HOUSEHOLDS**

3 MILE- 27,942 5 MILE- 59,783

7 MILE- 85,630





# Millersville Covamons 371 COMET DR | MILLERSVILLE, PA | 17551

# ±48,620 SF **FULLY LEASED**







# ±48,620 SF FULLY LEASED











### **OUR LOCATIONS:**

#### YORK OFFICE:

3528 Concord Rd. York, PA 17402

#### **EXTON OFFICE:**

1 E. Uwchlan Ave. Suite 409, Exton, PA 19341

#### **WEST CHESTER OFFICE:**

107 E Chestnut St, Suite 107 West Chester, PA 19380

#### **LANCASTER OFFICE:**

150 Farmington Lane, Suite 201 Lancaster, PA 17601

#### WILLIAMSPORT OFFICE:

1000 Commerce Park Dr, Suite 310 Williamsport, PA 17701

#### **NEW JERSEY OFFICE:**

236 E. Route 38, Suite 130 Moorestown, NJ 08057

## LISTING AGENTS:



#### **Ashlee Lehman**

ALehman@bennettwilliams.com



#### **Blake Shaffer**

BShaffer@bennettwilliams.com



#### Cale Bruso

CBruso@bennettwilliams.com



#### **Brad Rohrbaugh**

BRohrbaugh@bennettwilliams.com



#### Chad Stine

CStine@bennettwilliams.com

#