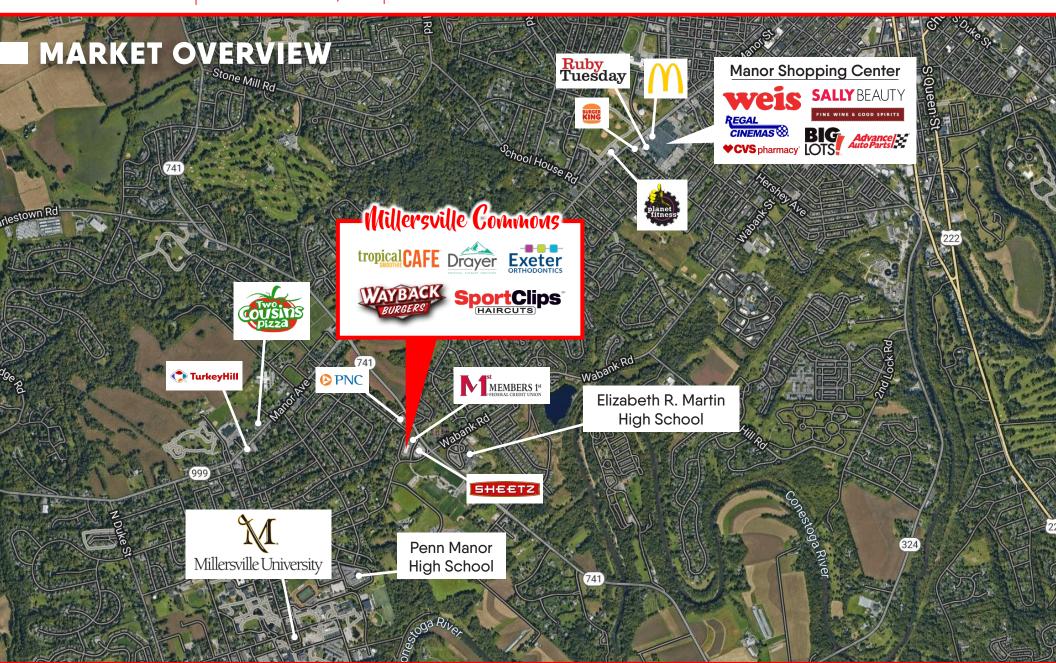

### **PROPERTY OVERVIEW**

- Located at the signalized intersection of Millersville Road (Rt. 741) and Wabank Road
- Nearby Millersville University, a highly ranked public university, currently enrolls ± 8,700 students
- The site is convenient to the residents of both Lancaster township and Millersville borough