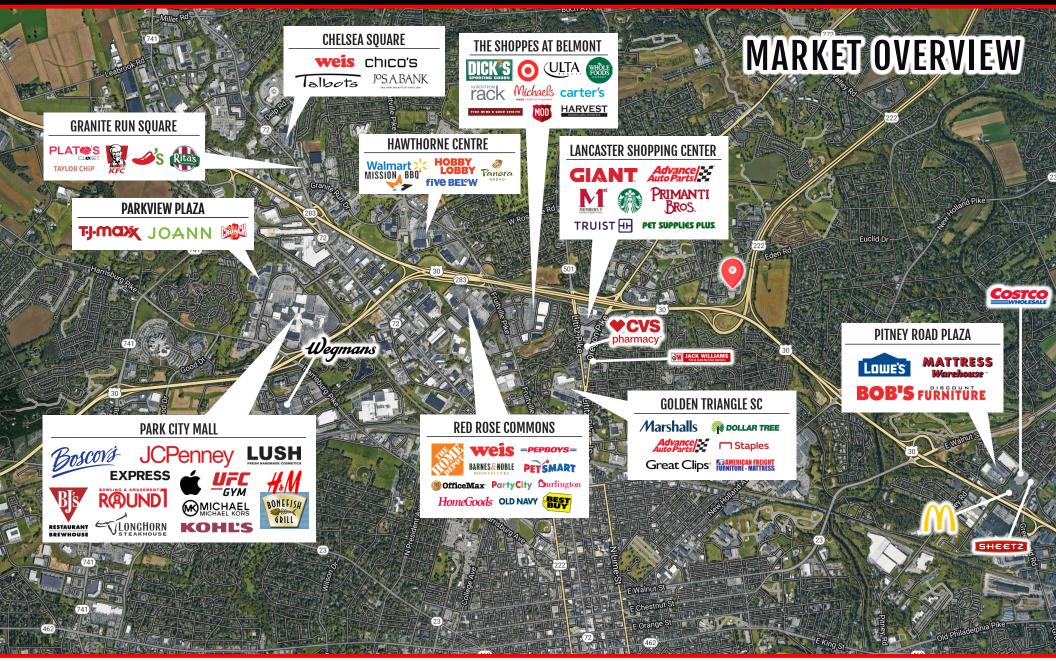

# **PROPERTY OVERVIEW**

Moore Business Park is a Professional office environment located off Eden Road and Moore Drive in Manheim Township, Lancaster, PA. This is a great opportunity for contractors and service-oriented businesses, as the site has easy access to Route 30 and Route 222. In addition, the property also benefits from an abundance of parking, pylon and signage opportunities, and strong demographics.