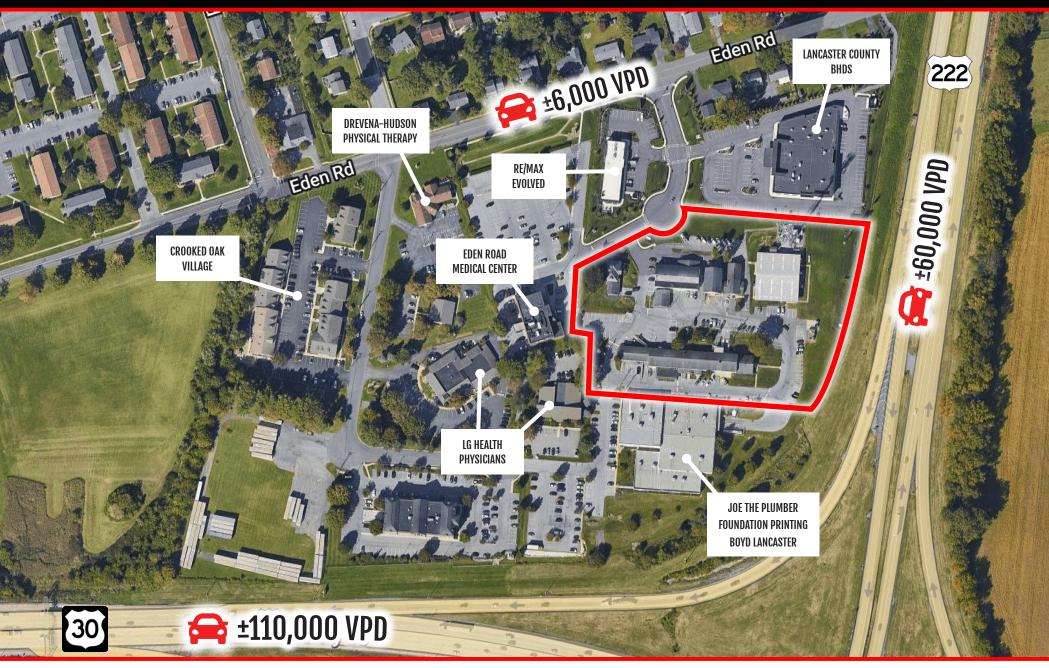

# **PROPERTY OVERVIEW**

Moore Business Park is a Professional office environment located off Eden Road and Moore Drive in Manheim Township, Lancaster, PA. This is a great opportunity for contractors and service-oriented businesses, as the site has easy access to Route 30 and Route 222. In addition, the property also benefits from an abundance of parking, pylon and signage opportunities, and strong demographics.

# ±125 - 2,025 SF FOR LEASE

**POPULATION** 3 MILE- 95,316 5 MILE- 177,125

7 MILE- 249,950

EMPLOYEES 3 MILE- 59,752 5 MILE- 92,042 7 MILE- 122,355

AVERAGE HHI 3 MILE- \$109,885 5 MILE- \$115,860 7 MILE- \$117,117

HOUSEHOLDS 3 MILE- 37,192 5 MILE- 69,855 7 MILE- 97,900

SW Ashlee Lehman | Brad Rohrbaugh | Chad Stine For Lease Information: 717.843.5555 | Learn more online at www.bennettwilliams.com

US 222 ± 60,000 VPD