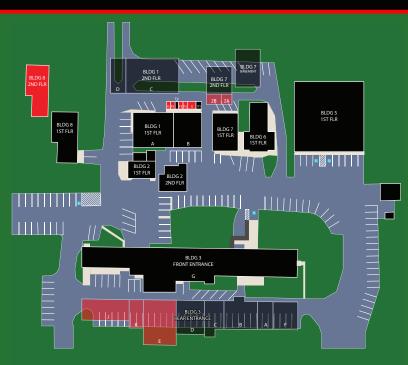

#### Building 1

|    | -                          |          |
|----|----------------------------|----------|
| Α  | Advanced Sign & Graphics   | 1,140 SF |
| В  | ML Saxinger & Associates   | 775 SF   |
| С  | Aavid Thermacore - Storage | 1,200 SF |
| D  | Advanced Sign & Graphics   | 350 SF   |
| E  | Available (garage space)   | 125 SF   |
| F1 | Kratzer                    | 100 SF   |
| F2 | Available                  | 180 SF   |
| F3 | Available                  | 180 SF   |
| F4 | John Baer's Sons           | 50 SF    |
| F5 | Available                  | 180 SF   |
| G  | Available                  | 180 SF   |
|    |                            |          |

#### Building 2 .....

| 1st Floor |                        |         |  |  |
|-----------|------------------------|---------|--|--|
| E-W       | Golden Home Healthcare | 1,322SF |  |  |
| 2nd Floor |                        |         |  |  |
| S         | Golden Home Healthcare | 950 SF  |  |  |

#### Building 3

| A | McLennan Contracting           | 720 SF    |
|---|--------------------------------|-----------|
| В | McLennan Contracting           | 2,430 SF  |
| С | McLennan Contracting           | 1,750 SF  |
| D | Aavid Thermacore               | 2,645 SF  |
| E | Available                      | 1,240 SF  |
| F | Eric Dieter, Music Instruction | 1,365 SF  |
| G | Encore Dance Center            | 10,000 SF |
| J | Available                      | 2,025 SF  |
| K | Available                      | 920 SF    |
|   |                                |           |

#### Building 5

1st Floor Wellspan Philhaven 10,000 SF

| Building 6                       |          |  |  |
|----------------------------------|----------|--|--|
| 1st Floor<br>Foundation Printing | 2,730 SF |  |  |
| Building 7                       |          |  |  |
| 1st Floor<br>Joe the Plumber     | 2,000 SF |  |  |
| 2nd Floor                        |          |  |  |
| <b>2A</b> Available              | 250 SF   |  |  |
| <b>2B</b> Available              | 2,000 SF |  |  |
| Bsmt. Foundation Printing        | 1,800 SF |  |  |

#### Building 8 (Farmhouse) ..... 1st Floor Tui-na Wellness 2,034 SF 2nd Floor **Available** 1.385 SF