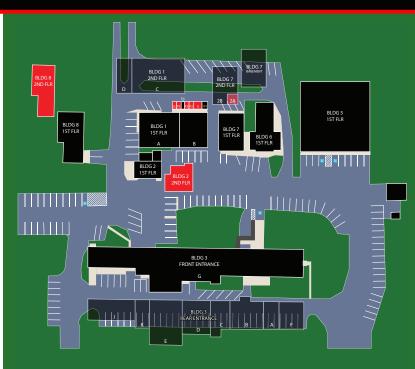

#### Building 1

|    | •                          |          |
|----|----------------------------|----------|
| Α  | Advanced Sign & Graphics   | 1,140 SF |
| В  | ML Saxinger & Associates   | 775 SF   |
| С  | Aavid Thermacore - Storage | 1,200 SF |
| D  | Advanced Sign & Graphics   | 350 SF   |
| E  | Available (garage space)   | 125 SF   |
| F1 | Kratzer                    | 100 SF   |
| F2 | Available                  | 180 SF   |
| F3 | Available                  | 180 SF   |
| F4 | John Baer's Sons           | 50 SF    |
| F5 | Available                  | 180 SF   |
| G  | Available                  | 180 SF   |
|    |                            |          |

#### Building 2 .....

| 1st Floor |                        |         |  |
|-----------|------------------------|---------|--|
| E-W       | Golden Home Healthcare | 1,322SF |  |
| 2nd Floor |                        |         |  |
| S         | Available              | 950 SF  |  |

#### Building 3

| Α | McLennan Contracting           | 720 SF    |
|---|--------------------------------|-----------|
| В | McLennan Contracting           | 2,430 SF  |
| С | McLennan Contracting           | 1,750 SF  |
| D | Aavid Thermacore               | 2,645 SF  |
| Ε | Advanced Therapeutic Massage   | 1,240 SF  |
| F | Eric Dieter, Music Instruction | 1,365 SF  |
| G | Encore Dance Center            | 10,000 SF |
| J | Thrive Complete Fitness        | 2,025 SF  |
| Κ | Thrive Complete Fitness        | 920 SF    |

#### Building 5

1st Floor Wellspan Philhaven

| Building 6                                                           |                                 |  |
|----------------------------------------------------------------------|---------------------------------|--|
| 1st Floor<br>Foundation Printing                                     | 2,730 SF                        |  |
| Building 7                                                           |                                 |  |
| 1st Floor<br>Joe the Plumber                                         | 2,000 SF                        |  |
| 2nd Floor<br><mark>2A Available</mark><br>2B Thrive Complete Fitness | <mark>250 SF</mark><br>2,000 SF |  |
| Bsmt. Foundation Printing                                            | 1,800 SF                        |  |

#### Building 8 (Farmhouse) ...... 1st Floor

| Tui-na Wellness | 2,034 SF |
|-----------------|----------|
| 2nd Floor       |          |
| Available       | 1,385 SF |