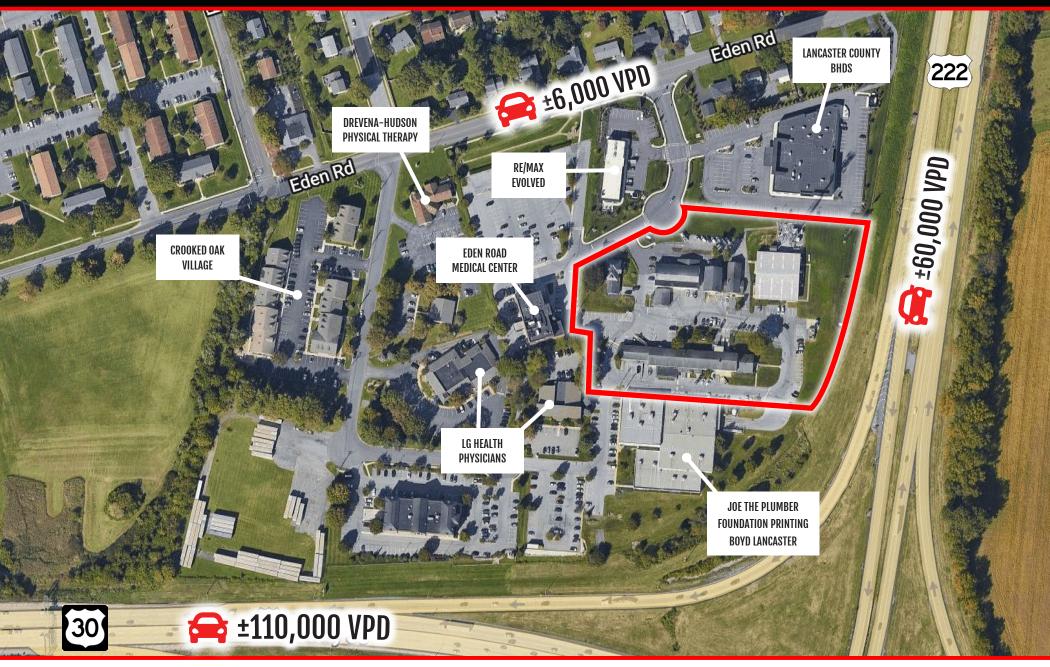

# **PROPERTY OVERVIEW**

Moore Business Park is a Professional office environment located off Eden Road and Moore Drive in Manheim Township, Lancaster, PA. This is a great opportunity for contractors and service-oriented businesses, as the site has easy access to Route 30 and Route 222. In addition, the property also benefits from an abundance of parking, pylon and signage opportunities, and strong demographics.

#### EMPLOYEES 3 MILE- 59,752 5 MILE- 92,042 7 MILE- 122,355

AVERAGE HHI 3 MILE- \$109,885 5 MILE- \$115,860 7 MILE- \$117,117

HOUSEHOLDS 3 MILE- 37,192 5 MILE- 69,855 7 MILE- 97,900

US 222 ± 60,000 VPD