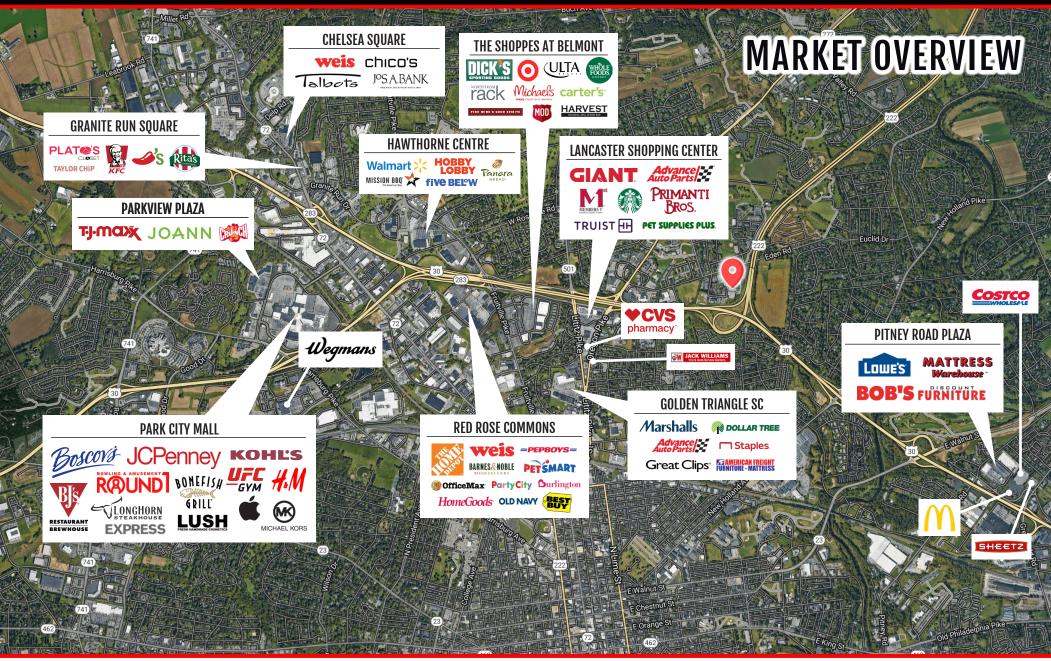

# **PROPERTY OVERVIEW**

Moore Business Park is a Professional office environment located off Eden Road and Moore Drive in Manheim Township, Lancaster, PA. This is a great opportunity for contractors and service-oriented businesses, as the site has easy access to Route 30 and Route 222. In addition, the property also benefits from an abundance of parking, pylon and signage opportunities, and strong demographics.