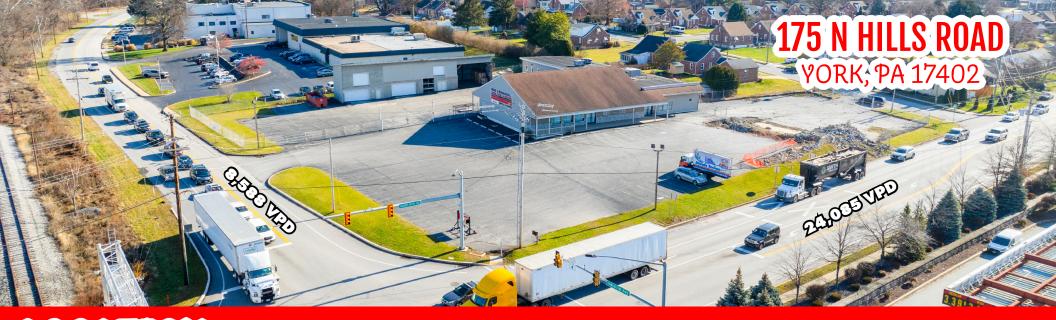

# 1750 COMPAND LAND W/ VACANT BUILDINGS

YORK, PA | 17402

Approximate 10,000 SF commercial/retail building for lease at one of the busiest intersections in the York, PA market. The building is split in to about 6,200 SF of open retail space with 2 bathrooms, 2 offices, and an overhead garage door for deliveries. The open retail area is perfect for a showroom or retail sales. The building also includes about 4,000 SF of office space. The space has 8 private offices, 2 reception areas, conference room, break room, and 2 bathrooms. There is an additional storage building on the rear of the property. The size of the lot is 1.85 acres. Property is zoned commercial. Great location for retail, fast food, convenience store, car wash, auto sales, auto repair, a retail showroom, contractors office, carpet and tiles retailer, and any type of commercial use. Owner will consider leasing the building, a ground lease, or build to suit.

# LOCATION

The property is located at the lighted intersection of N. Hills Rd. and Industrial Hwy. N. Hills Rd. connects Rte 30 and E. Market St. which are two of the busiest traffic arteries in East York. The intersection is also just off Exit 19 of Interstate 83 with easy access to exit and onramps from the highway. The site is in the main commercial and retail area of East York with Lowe's, Giant, Crunch Fitness, Walmart, Target, and Kohl's all within a mile. Other retailers in the immediate area include McDonald's, Taco Bell, Arby's, Wendy's, Popeye's, Panera Bread, Aldi, and Sam's Club. There is a combined traffic count of 32,673 cars per day at the intersection.