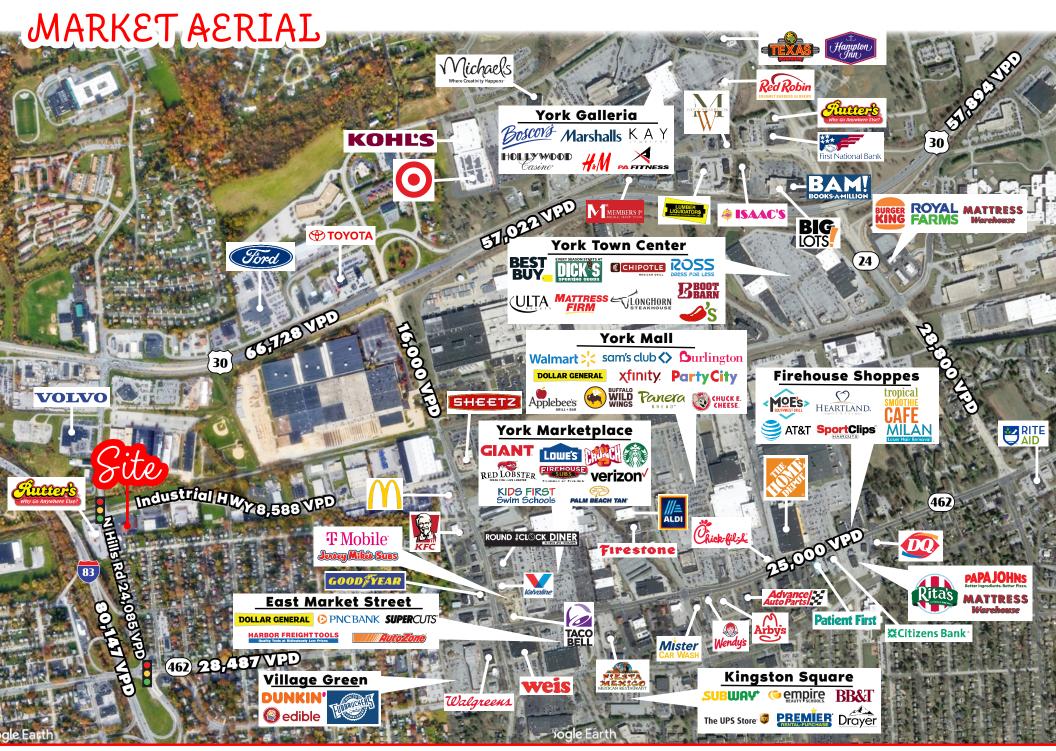

# LOCATION

The property is located at the lighted intersection of N. Hills Rd. and Industrial Hwy. N. Hills Rd. connects Rte 30 and E. Market St. which are two of the busiest traffic arteries in East York. The intersection is also just off Exit 19 of Interstate 83 with easy access to exit and onramps from the highway. The site is in the main commercial and retail area of East York with Lowe's, Giant, Crunch Fitness, Walmart, Target, and Kohl's all within a mile. Other retailers in the immediate area include McDonald's, Taco Bell, Arby's, Wendy's, Popeye's, Panera Bread, Aldi, and Sam's Club. There is a combined traffic count of 32,673 cars per day at the intersection.

# TRADE AREA

York, PA is a rapidly growing area located in Southcentral PA. It is conveniently located less than 30 minutes from Harrisburg and Lancaster and and no more than an hour from downtown Baltimore. There are approximately 435,000 people that live in the market. The east side of York is the original commercial shopping district and has been a stable area of residential and commercial growth for more than 50 years. The area has a good road system with major highways that carry traffic from all directions. This has contributed to the large amount of warehouse, commercial, retail, and residential growth the county has seen over the past 15 years.