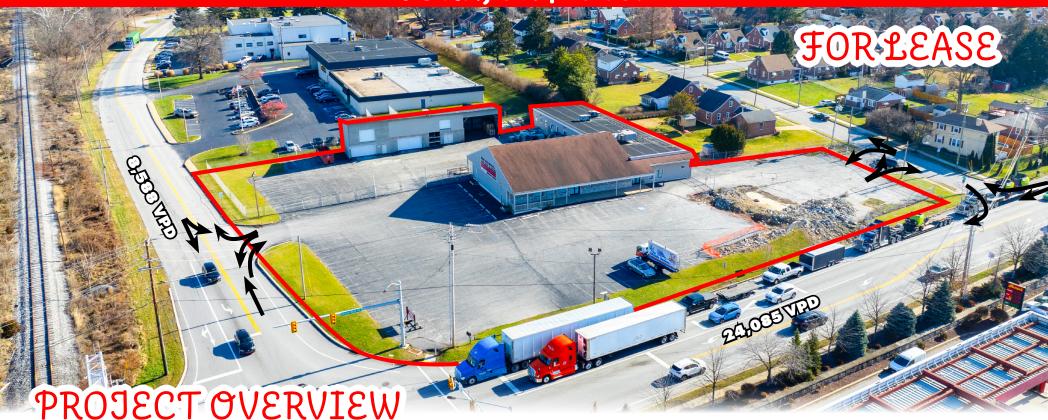

# 1750 COMPAND LAND W/ VACANT BUILDINGS

YORK, PA | 17402

Approximate 10,000 SF commercial/retail building for lease at one of the busiest intersections in the York, PA market. The building is split in to about 6,200 SF of open retail space with 2 bathrooms, 2 offices, and an overhead garage door for deliveries. The open retail area is perfect for a showroom or retail sales. The building also includes about 4,000 SF of office space. The space has 8 private offices, 2 reception areas, conference room, break room, and 2 bathrooms. There is an additional storage building on the rear of the property. The size of the lot is 1.85 acres. Property is zoned commercial. Great location for retail, fast food, convenience store, car wash, auto sales, auto repair, a retail showroom, contractors office, carpet and tiles retailer, and any type of commercial use. Owner will consider leasing the building, a ground lease, or build to suit.

# LOCATION

The property is located at the lighted intersection of N. Hills Rd. and Industrial Hwy. N. Hills Rd. connects Rte 30 and E. Market St. which are two of the busiest traffic arteries in East York. The intersection is also just off Exit 19 of Interstate 83 with easy access to exit and onramps from the highway. The site is in the main commercial and retail area of East York with Lowe's, Giant, Crunch Fitness, Walmart, Target, and Kohl's all within a mile. Other retailers in the immediate area include McDonald's, Taco Bell, Arby's, Wendy's, Popeye's, Panera Bread, Aldi, and Sam's Club. There is a combined traffic count of 32,673 cars per day at the intersection.