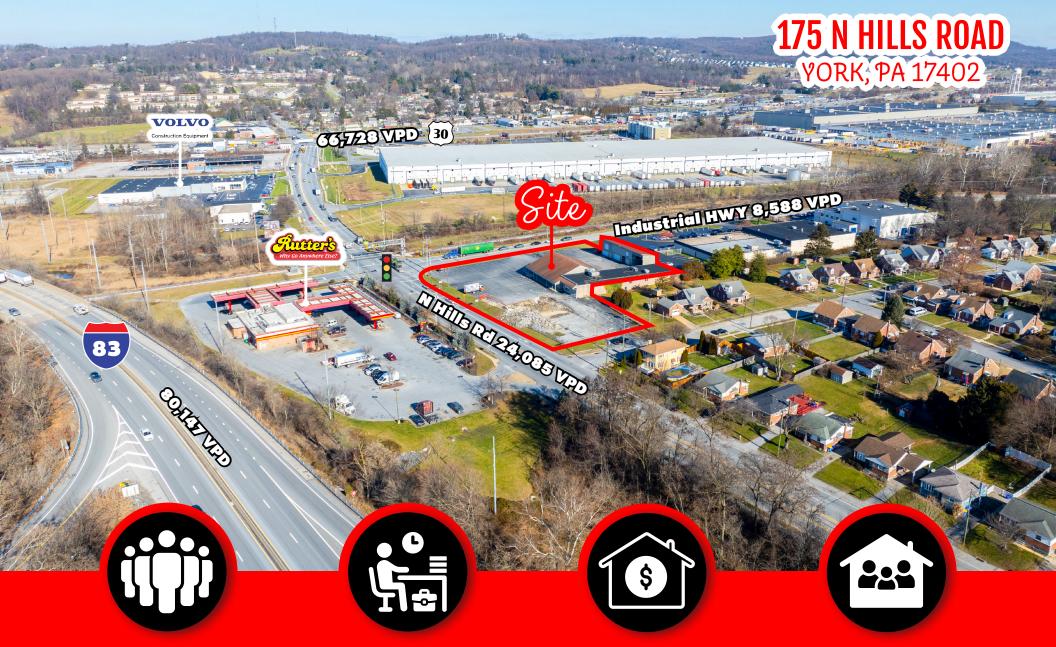

# LOCATION

The property is located at the lighted intersection of N. Hills Rd. and Industrial Hwy. N. Hills Rd. connects Rte 30 and E. Market St. which are two of the busiest traffic arteries in East York. The intersection is also just off Exit 19 of Interstate 83 with easy access to exit and onramps from the highway. The site is in the main commercial and retail area of East York with Lowe's, Giant, Crunch Fitness, Walmart, Target, and Kohl's all within a mile. Other retailers in the immediate area include McDonald's, Taco Bell, Arby's, Wendy's, Popeye's, Panera Bread, Aldi, and Sam's Club. There is a combined traffic count of 32,673 cars per day at the intersection.

# TRADE AREA

York, PA is a rapidly growing area located in Southcentral PA. It is conveniently located less than 30 minutes from Harrisburg and Lancaster and and no more than an hour from downtown Baltimore. There are approximately 435,000 people that live in the market. The east side of York is the original commercial shopping district and has been a stable area of residential and commercial growth for more than 50 years. The area has a good road system with major highways that carry traffic from all directions. This has contributed to the large amount of warehouse, commercial, retail, and residential growth the county has seen over the past 15 years.