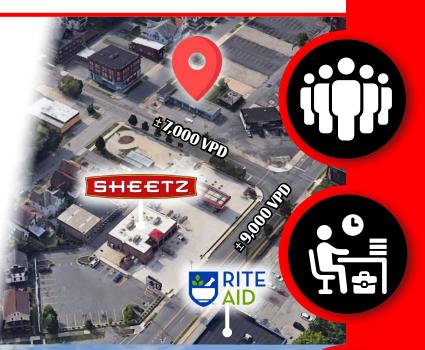

## **PROPERTY OVERVIEW**

105 Ohio Street is a 2,535 /sf car wash facility situated on .24 acres of land in Johnstown, PA. This self serve car wash facility is situated within walking distance to notable retailers including Sheetz, Rite-Aid, and Family Dollar. The property offers quick access to various densely employed businesses including Conemaugh Memorial Medical Center and the Johnstown Senior High School.