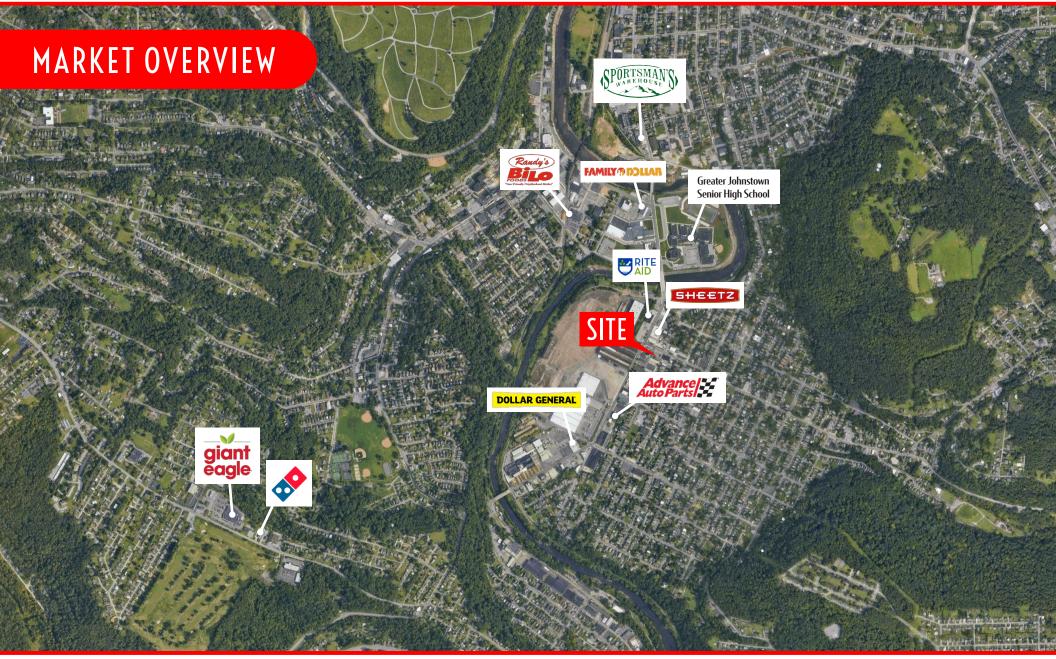

## **PROPERTY OVERVIEW**

105 Ohio Street is a 2,535 /sf car wash facility situated on .24 acres of land in Johnstown, PA. This self serve car wash facility is situated within walking distance to notable retailers including Sheetz, Rite-Aid, and Family Dollar. The property offers quick access to various densely employed businesses including Conemaugh Memorial Medical Center and the Johnstown Senior High School.