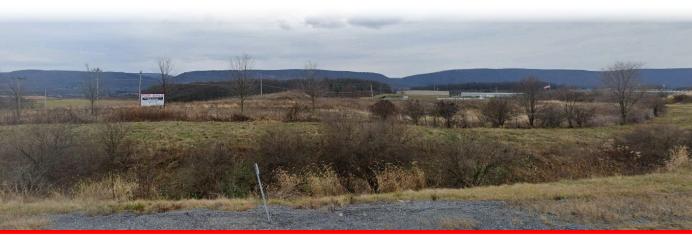

### **PROPERTY OVERVIEW**

Stake your claim in Benner Commerce Park with this 11-acre development opportunity. The lot has prime visibility from I-99 with over 30,000 vehicles per day. It is zoned Industrial, but it has a plefora of approved uses such as commercial uses, residential mixed-use, warehousing, manufacturing, labs, healthcare uses, hotels, power equipment or RV sales, solar generation, garage, self storage, sports and recreation uses, and many other conditional uses.

This land is ideal for someone looking to build and develop new space with easy access to a major highway. The proximity to I-99 makes for a promising distribution network as there is easy access from the highway on Venture Dr. Join the other businesses in the Benner Commerce Park and Penn Eagle Industrial Park with this great opportunity

### LOCATION

The lot is located in Benner Township and just off the Bellefonte exit of I-99. It is just 4 minutes to State College and 2 minutes to Bellefonte. The University Park Airport is just 15 minutes away.