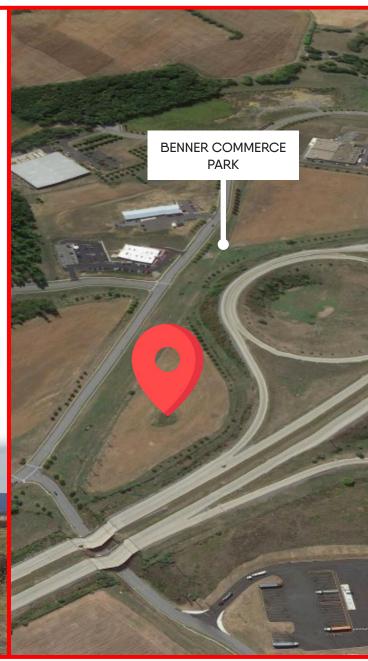

# ±11 ACRES OF LAND

PENNSYLVANIA

39,000 VPD

BENNER COMMERCE PARK

COMMERCIAL BROKERAGE. Redefined

### **PROPERTY OVERVIEW**

Stake your claim in Benner Commerce Park with this 11-acre development opportunity. The lot has prime visibility from I-99 with over 30,000 vehicles per day. It is zoned Industrial, but it has a plefora of approved uses such as commercial uses, residential mixed-use, warehousing, manufacturing, labs, healthcare uses, hotels, power equipment or RV sales, solar generation, garage, self storage, sports and recreation uses, and many other conditional uses.

### LOCATION

The lot is located in Benner Township and just off the Bellefonte exit of I-99. It is just 4 minutes to State College and 2 minutes to Bellefonte. The University Park Airport is just 15 minutes away.