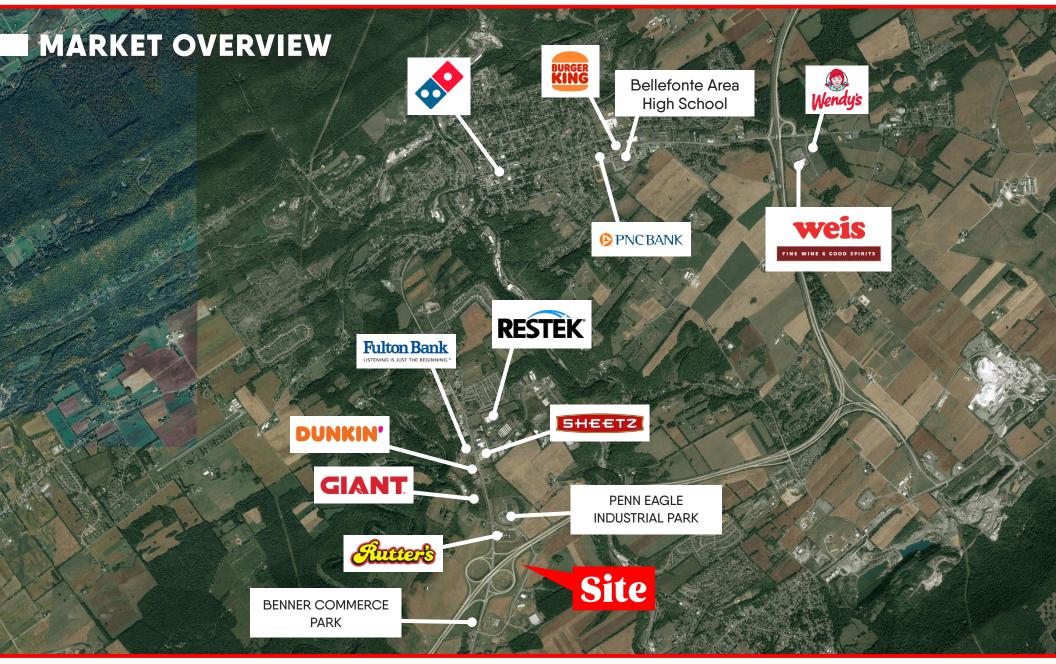

### TRADE AREA

PENN EAGLE INUDUSTRIAL PARK

Benner Township, which is on the northeastern portion of State College and in Bellefonte, is part of the State College MSA. It is the home of Benner Commerce Park and Penn Eagle Industrial Park along with many recent housing developments. Benner Township is one of the fast-growing portions of Centre County. Centre County has 158,172 people, 57,573 households, and \$64,995 median household income. There is a daytime population of 158,425.

The State College region is an excellent place for business and industry. It's one of the most educated US cities with 63% of the population having a degree. The job growth is estimated at 1.6% and is predicted to grow over the next 10 years to 35.45%. Happy Valley has also been ranked as "The Best Places for Business and Careers" along with many other honors making it a top location to live, work, and play in the northeast.