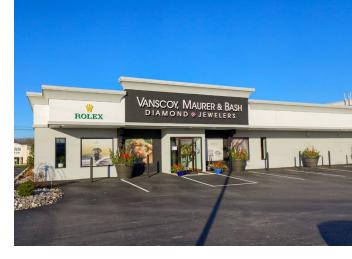

# Plaza Blvd

LANCASTER, PA | 17601

- Prime Retail site located across the street from Park City Mall, the major retail shopping destination for the market.
- Easily accessible from U.S. Route 30 and Route 283.
- The center is occupied by VanScoy, Maurer & Bash Diamonds & Garder's Mattress.

| SUITE | TENANT                    | SF        |
|-------|---------------------------|-----------|
| 1     | VanScoy Diamond Mine      | 5,844 SF  |
| 2     | Gardner's Mattress & More | 8,756 SF  |
|       | CENTER TOTAL              | 14,600 SF |