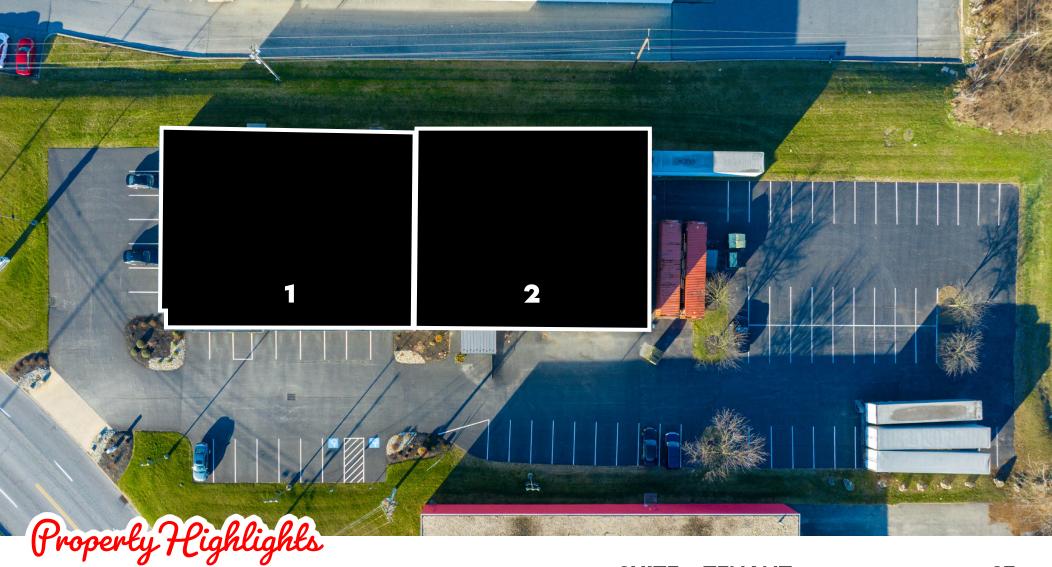

| SUITE | TENANT                    | SF        |
|-------|---------------------------|-----------|
| 1     | VanScoy Diamond Mine      | 5,844 SF  |
| 2     | Gardner's Mattress & More | 8,756 SF  |
|       | CENTER TOTAL              | 14,600 SF |