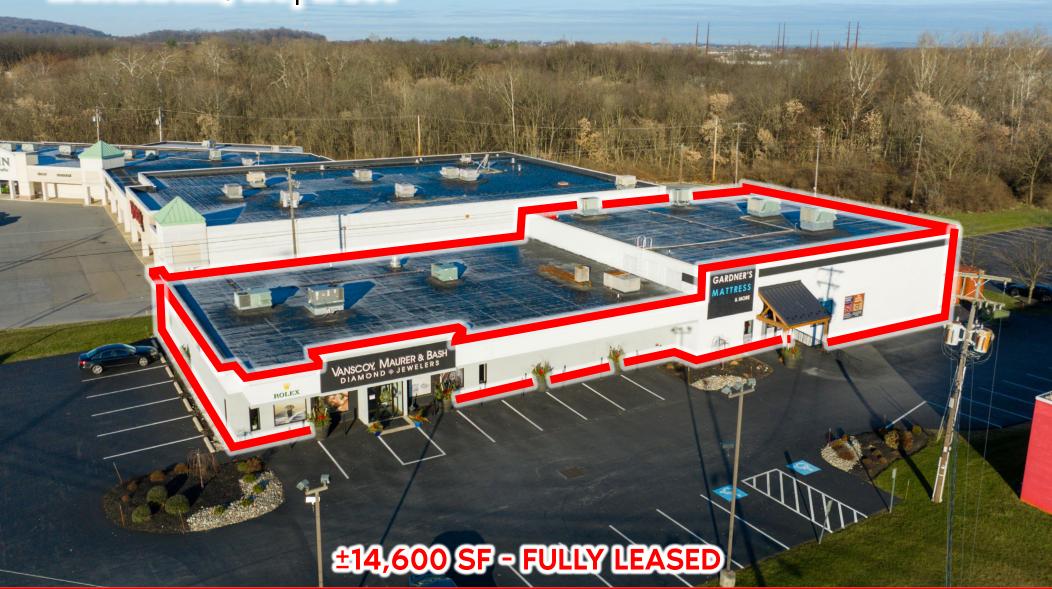

# Plaza Blvd

LANCASTER, PA | 17601

- Prime Retail site located across the street from Park City Mall, the major retail shopping destination for the market.
- Easily accessible from U.S. Route 30 and Route 283.
- The center is occupied by VanScoy, Maurer & Bash Diamonds & Garder's Mattress.

| SUITE | TENANT                    | SF        |
|-------|---------------------------|-----------|
| 1     | VanScoy Diamond Mine      | 5,844 SF  |
| 2     | Gardner's Mattress & More | 8,756 SF  |
|       | CENTER TOTAL              | 14,600 SF |