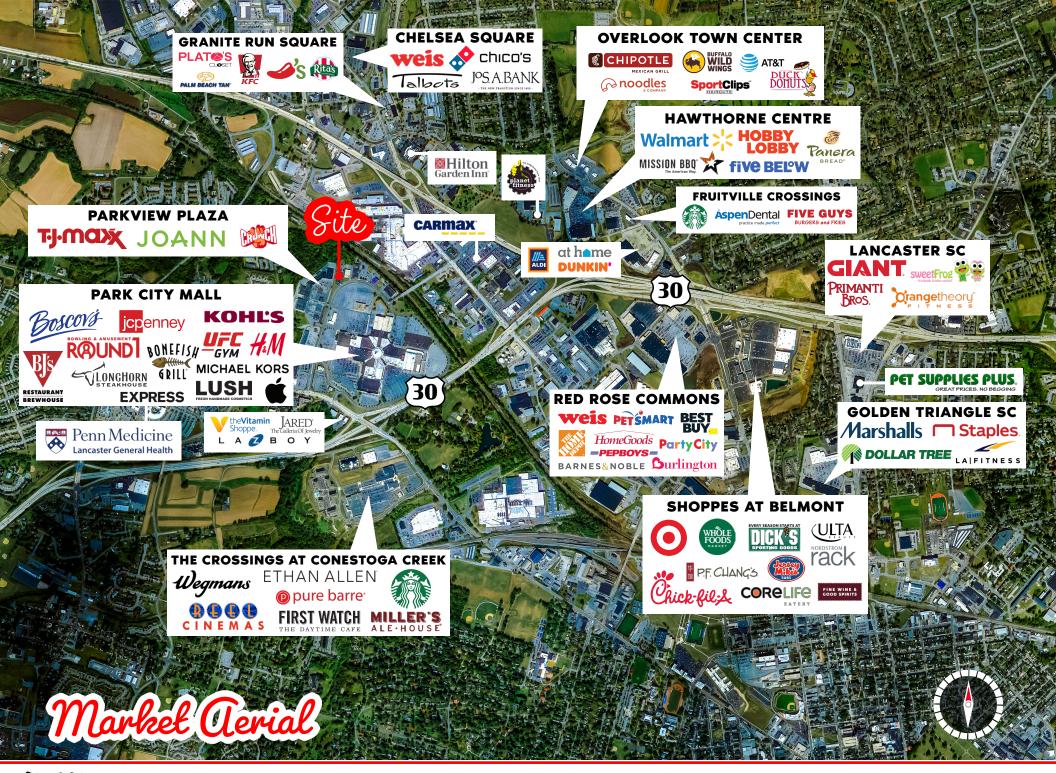

# Plaza Blvd

LANCASTER, PA | 17601

- Prime Retail site located across the street from Park City Mall, the major retail shopping destination for the market.
- Easily accessible from U.S. Route 30 and Route 283.
- The center is occupied by VanScoy, Maurer & Bash Diamonds & Garder's Mattress.