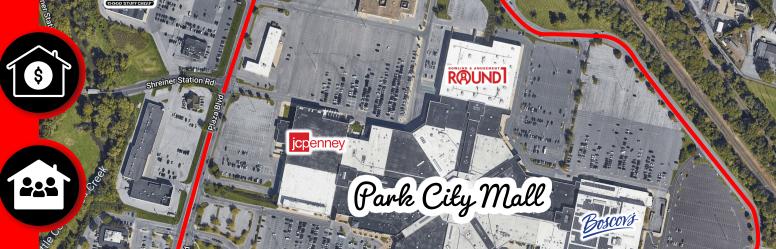

# Plaza Blvd

LANCASTER, PA | 17601

- Prime Retail site located across the street from Park City Mall, the major retail shopping destination for the market.
- Easily accessible from U.S. Route 30 and Route 283.
- The center is occupied by VanScoy, Maurer & Bash Diamonds & Garder's Mattress.

Site

ONALA BLVD ±6,500 L

TJ-MQX

will be will be

PLAZA BLVD PTO,000 VPD