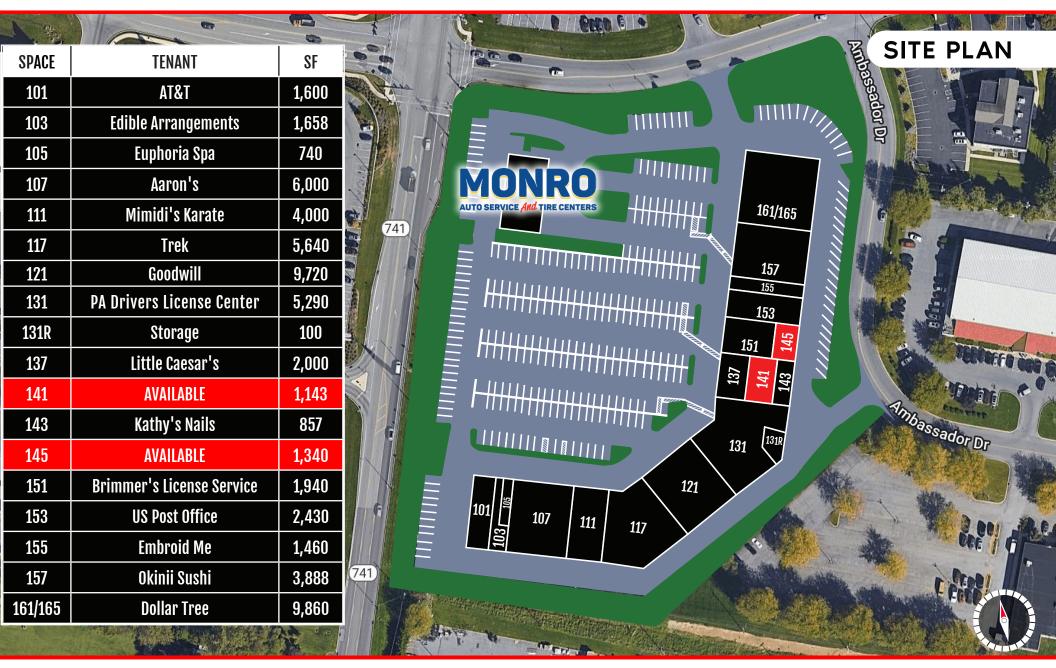

## ± 1,143-1,340 SF FOR LEASE

### ± 1,143-1,340 SF FOR LEASE

Ashlee Lehman | Abe Khan | Francesco Conigliaro | Brad Rohrbaugh | Chad Stine For Lease Information: 717.843.5555 | Learn more online at www.bennettwilliams.com