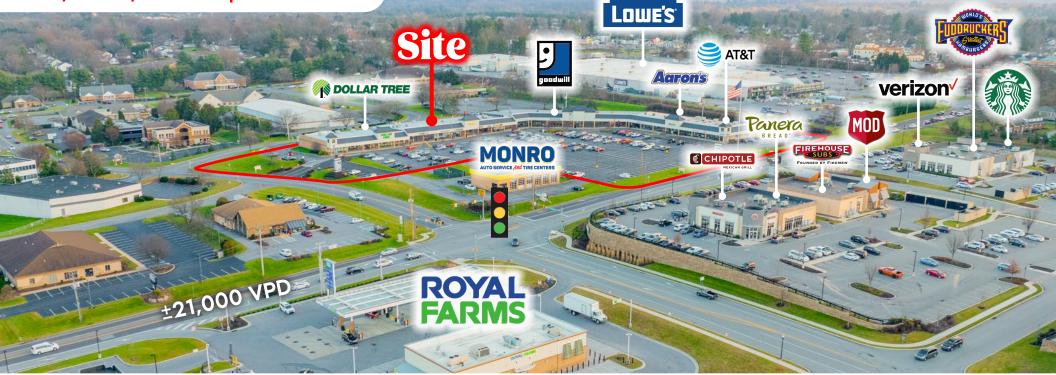

#### **PROPERTY OVERVIEW**

Regency Square is a neighborhood center that is anchored by Dollar Tree and Goodwill and has a mixed of strong national and local tenants. It's ideally located off the signalized intersection of Route 741 and Embassy Drive, within close proximately to this market's retail hub. Other nearby tenants include Lowe's, Community Aid, Aldi, and Lidl, just to name a few. Other benefits of this site include ample parking, easy access, and pylon signage off Embassy Drive. This is a great opportunity for local, regional, and national tenants who are looking for small space opportunity along the Rohrerstown Road corridor.