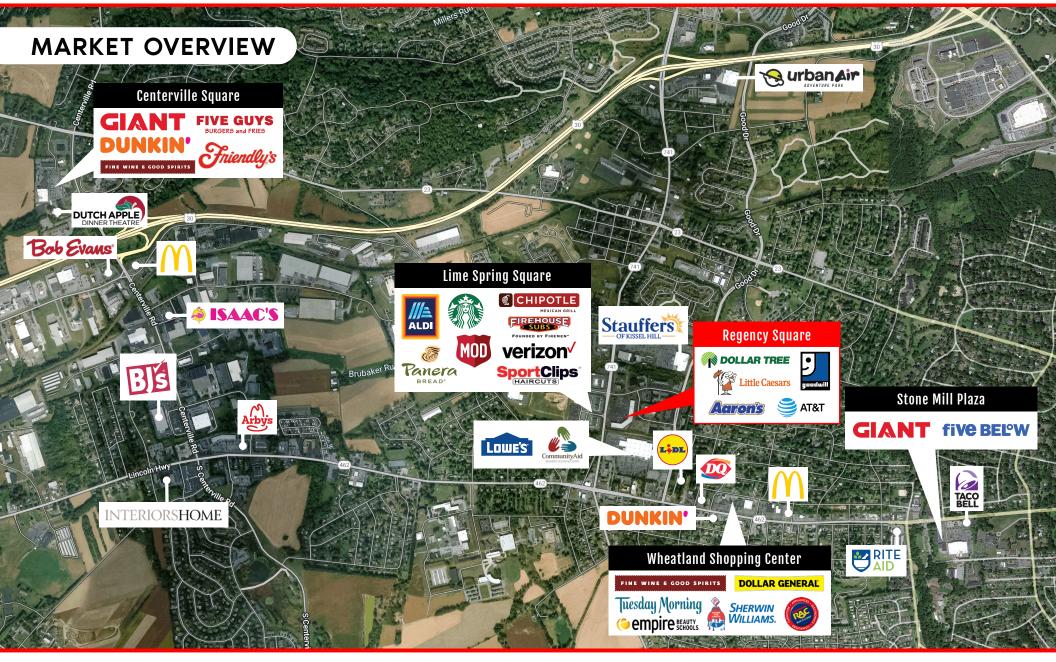

#### **PROPERTY OVERVIEW**

Regency Square is a neighborhood center that is anchored by Dollar Tree and Goodwill and has a mixed of strong national and local tenants. It's ideally located off the signalized intersection of Route 741 and Embassy Drive, within close proximately to this market's retail hub. Other nearby tenants include Lowe's, Community Aid, Aldi, and Lidl, just to name a few. Other benefits of this site include ample parking, easy access, and pylon signage off Embassy Drive. This is a great opportunity for local, regional, and national tenants who are looking for small space opportunity along the Rohrerstown Road corridor.