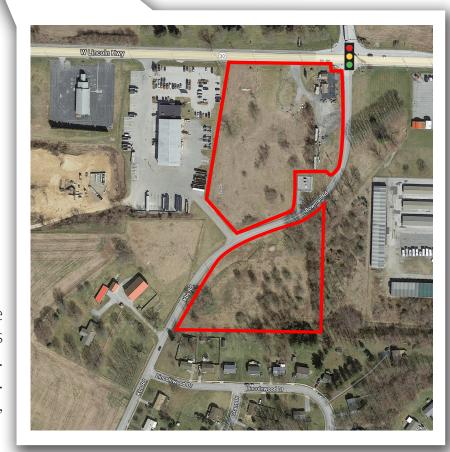

## PROPERTY DESCRIPTION

5 acres is available for lease or build-to-suit, located at the southwest corner of the signalized location. The 5 acre parcel has over 360' of frontage on Route 30. This site is level and is zoned Commercial. There is an additional parcel located on KBS Road. The KBS property is 3.4 acres and is also zoned Commercial. The ownership can subdivide the 5 acre parcel and will consider a ground lease or a build-to-suit. Public water and public sewer are near the site.