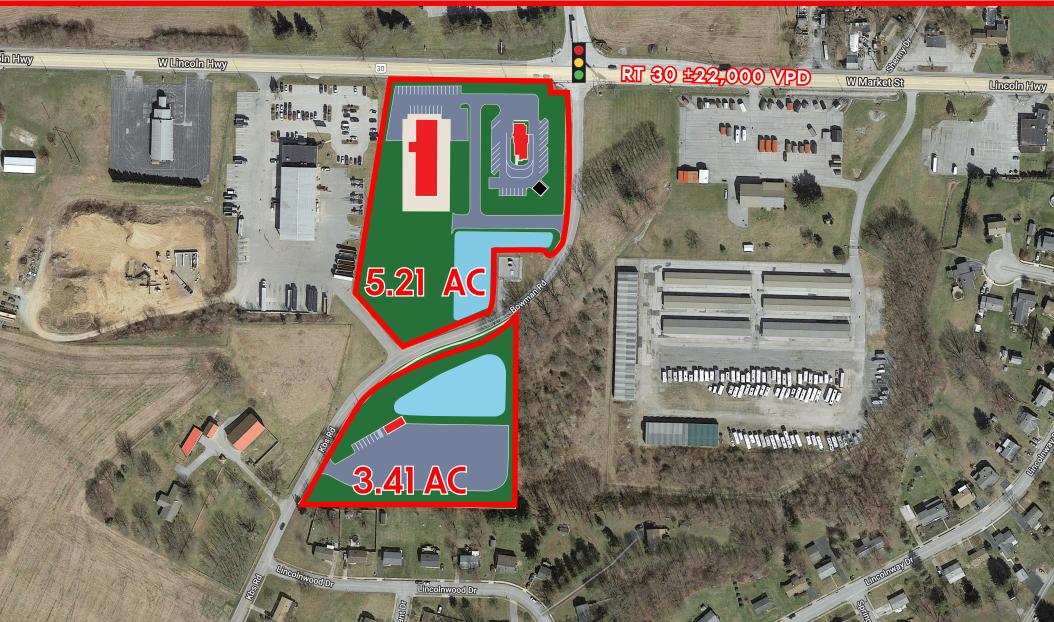

## PROPERTY DESCRIPTION

5 acres is available for lease or build-to-suit, located at the southwest corner of the signalized location. The 5 acre parcel has over 360' of frontage on Route 30. This site is level and is zoned Commercial. There is an additional parcel located on KBS Road. The KBS property is 3.4 acres and is also zoned Commercial. The ownership can subdivide the 5 acre parcel and will consider a ground lease or a build-to-suit. Public water and public sewer are near the site.

### LOCATION

The parcels are located in Jackson Township, York County. The area is experiencing commercial growth. Recently warehouses for Amazon and Mobile Climate Control have been constructed. Wawa is proposed to open a new store about 1 mile away. Other surrounding uses include: Church & Dwight, Good Year, Briarwood Golf Course, York Airport and Rutter's.