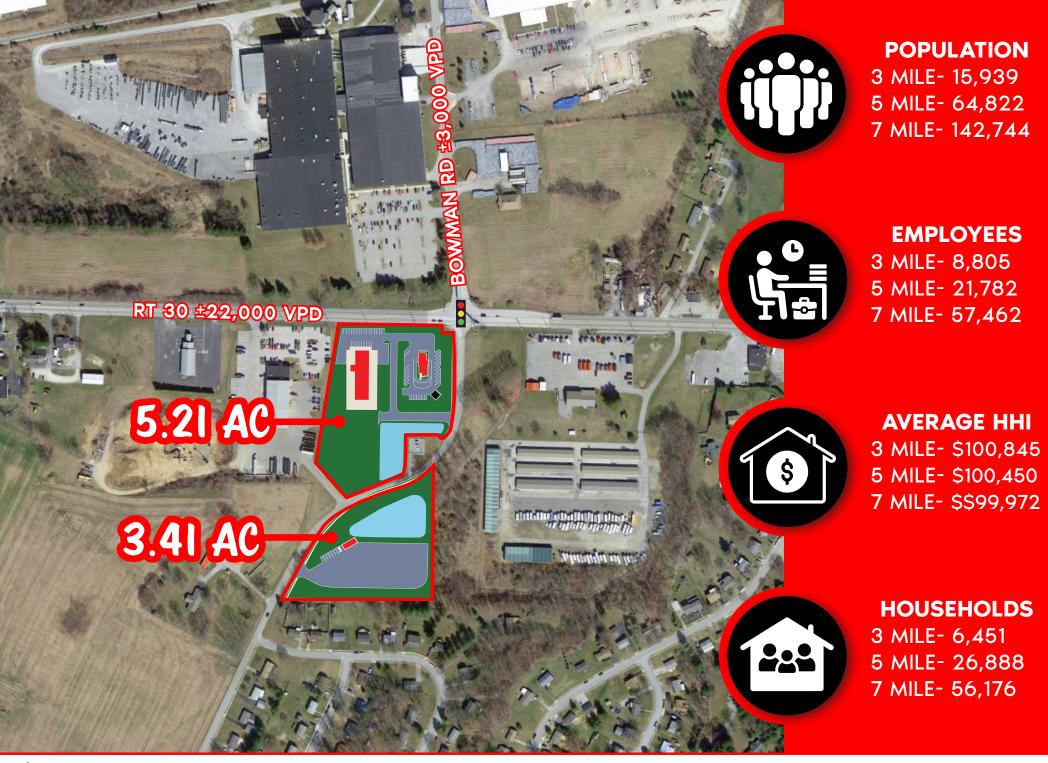

## PROPERTY DESCRIPTION

5 acres is available for lease or build-to-suit, located at the southwest corner of the signalized location. The 5 acre parcel has over 360' of frontage on Route 30. This site is level and is zoned Commercial. There is an additional parcel located on KBS Road. The KBS property is 3.4 acres and is also zoned Commercial. The ownership can subdivide the 5 acre parcel and will consider a ground lease or a build-to-suit. Public water and public sewer are near the site.

### LOCATION

The parcels are located in Jackson Township, York County. The area is experiencing commercial growth. Recently warehouses for Amazon and Mobile Climate Control have been constructed. Wawa is proposed to open a new store about 1 mile away. Other surrounding uses include: Church & Dwight, Good Year, Briarwood Golf Course, York Airport and Rutter's.