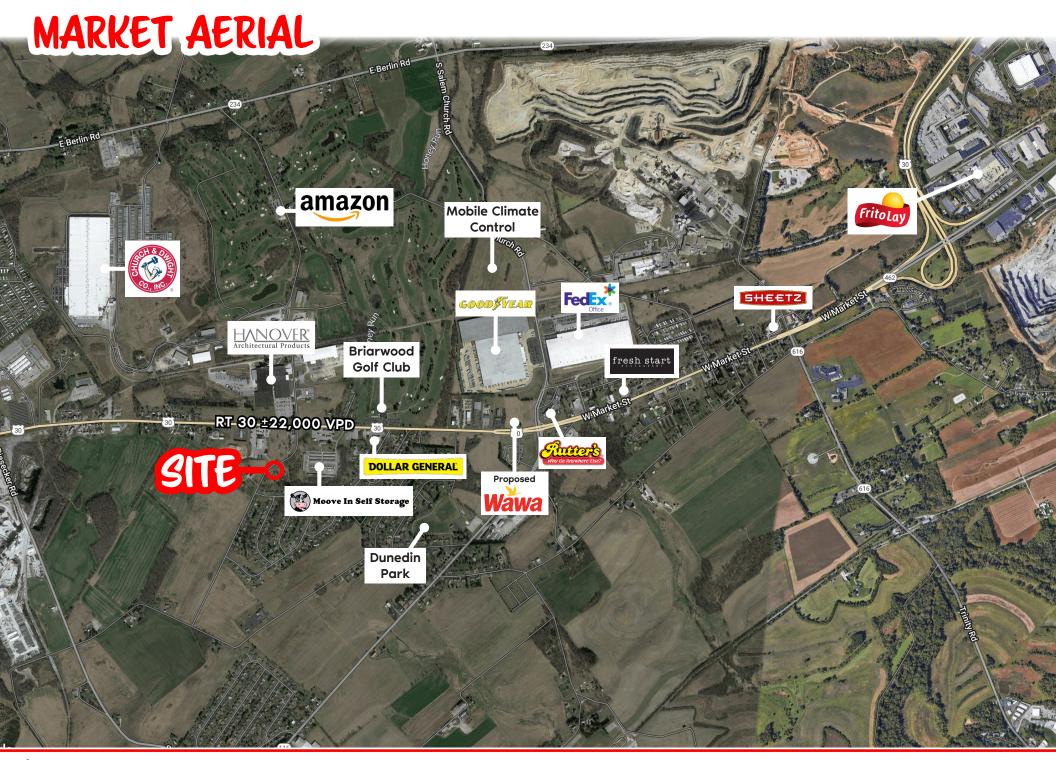

### LOCATION

The parcels are located in Jackson Township, York County. The area is experiencing commercial growth. Recently warehouses for Amazon and Mobile Climate Control have been constructed. Wawa is proposed to open a new store about 1 mile away. Other surrounding uses include: Church & Dwight, Good Year, Briarwood Golf Course, York Airport and Rutter's.