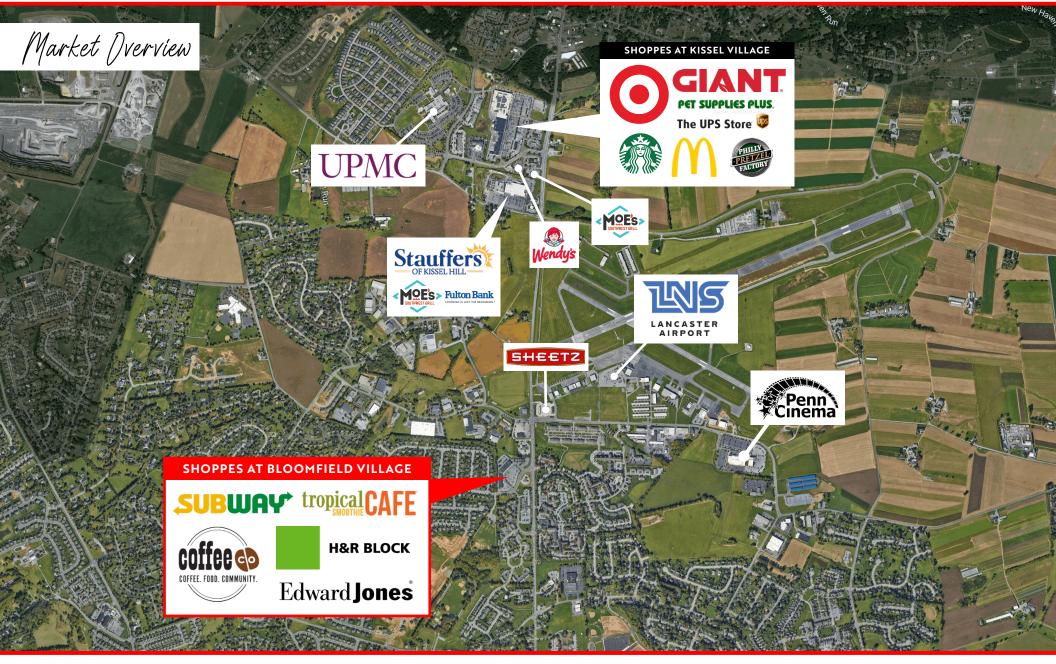

# SHOPPES AT BLOOMFIELD VILLAGE

235-245 BLOOMFIELD DR | LITITZ, PA | 17543

## ±1,071–3,877 SF FOR LEASE

Ashlee Lehman | Abe Khan | Francesco Conigliaro | Brad Rohrbaugh | Chad Stine For Lease Information: 717.843.5555 | Learn more online at www.bennettwilliams.com

COMMERCIAL BROKERAGE. Redefined.