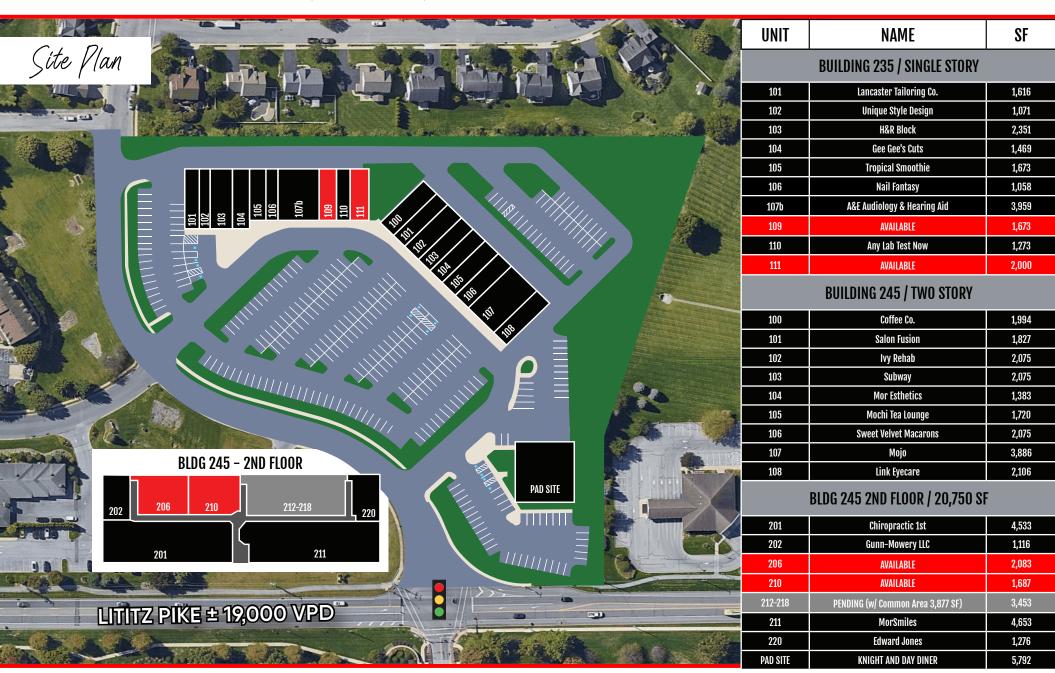

## Property Dverview

Shoppes at Bloomfield Village is a ±61,877 square foot shopping center with upper and lower-level spaces for lease, which is ideally positioned at the fully signalized corner of Lititz Pike and Bloomfield Drive in Lititz, PA. This site benefits from pylon signage, ample parking, great exposure and visibility to the market, and strong co-tenancy. Current tenants include Tropical Smoothie, Coffee Co., and Edward Jones, just to name a few. Other nearby tenants are Target, Starbucks, McDonald's, Pet Supplies Plus, and many more.