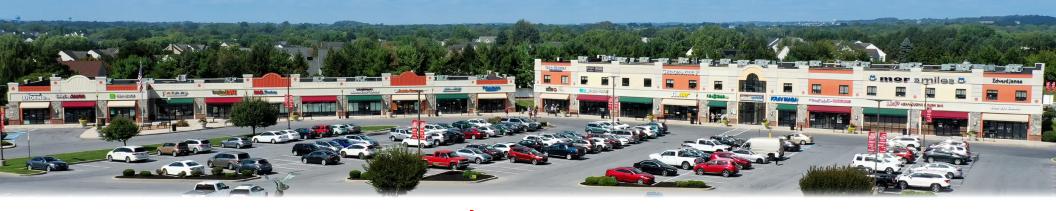

## Property Dverview

Shoppes at Bloomfield Village is a ±61,877 square foot shopping center with upper and lower-level spaces for lease, which is ideally positioned at the fully signalized corner of Lititz Pike and Bloomfield Drive in Lititz, PA. This site benefits from pylon signage, ample parking, great exposure and visibility to the market, and strong co-tenancy. Current tenants include Tropical Smoothie, Coffee Co., and Edward Jones, just to name a few. Other nearby tenants are Target, Starbucks, McDonald's, Pet Supplies Plus, and many more.