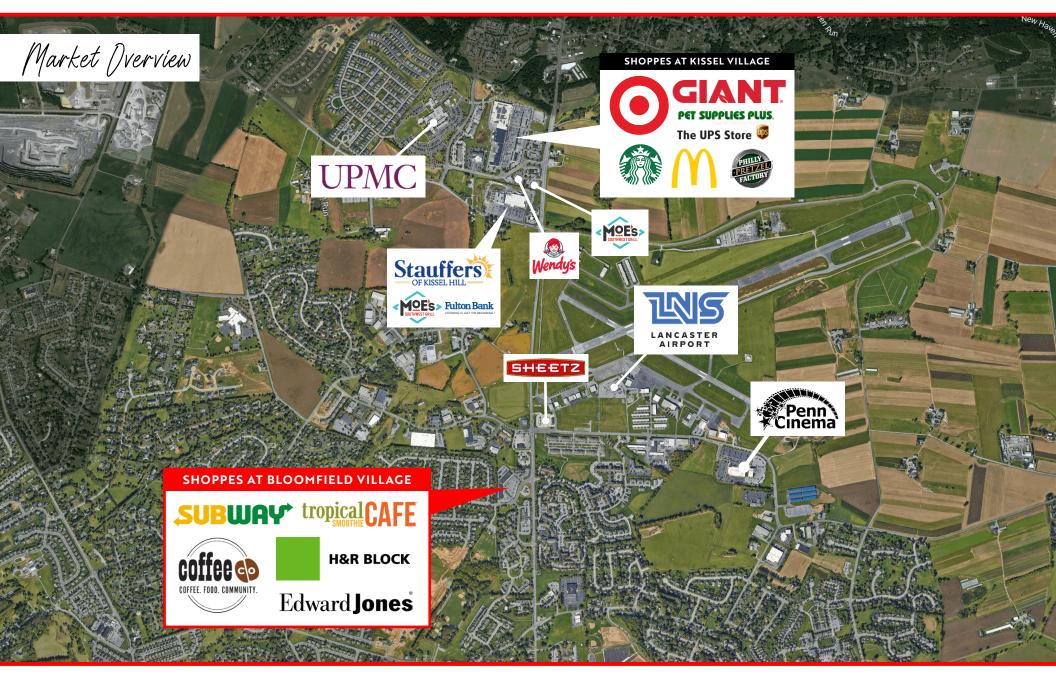

## Property Dverview

Shoppes at Bloomfield Village is a ±61,877 square foot shopping center with upper and lower-level spaces for lease, which is ideally positioned at the fully signalized corner of Lititz Pike and Bloomfield Drive in Lititz, PA. This site benefits from pylon signage, ample parking, great exposure and visibility to the market, and strong co-tenancy. Current tenants include Tropical Smoothie, Coffee Co., and Edward Jones, just to name a few. Other nearby tenants are Target, Starbucks, McDonald's, Pet Supplies Plus, and many more.