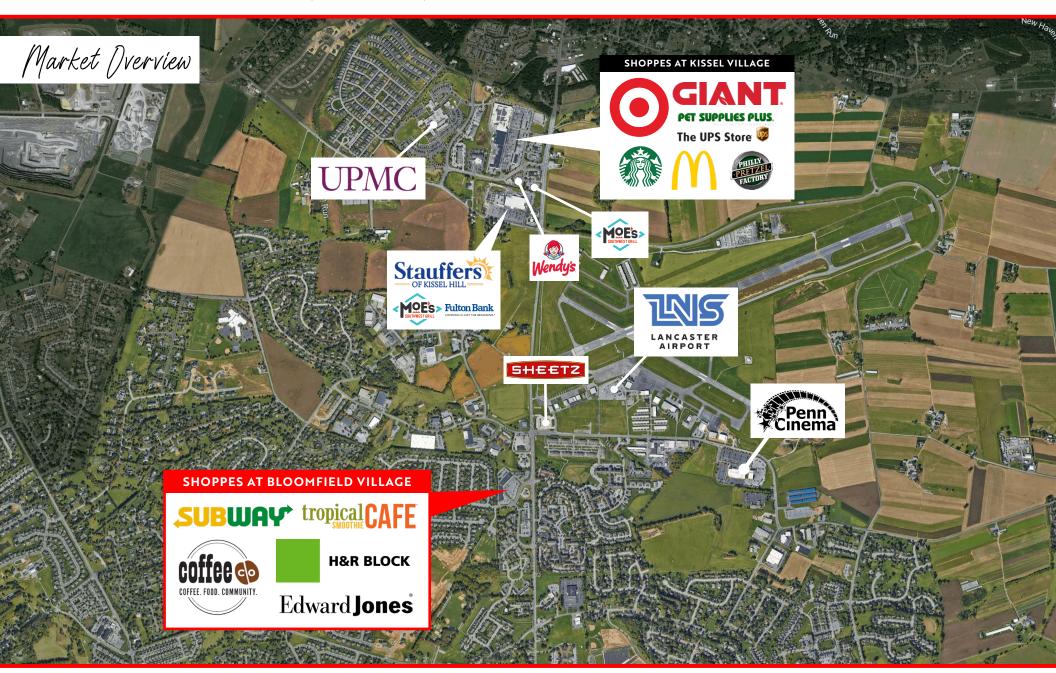

## Property Dverview

Shoppes at Bloomfield Village is a ±61,877 square foot shopping center with upper and lower-level spaces for lease, which is ideally positioned at the fully signalized corner of Lititz Pike and Bloomfield Drive in Lititz, PA. This site benefits from pylon signage, ample parking, great exposure and visibility to the market, and strong co-tenancy. Current tenants include Tropical Smoothie, Coffee Co., and Edward Jones, just to name a few. Other nearby tenants are Target, Starbucks, McDonald's, Pet Supplies Plus, and many more.