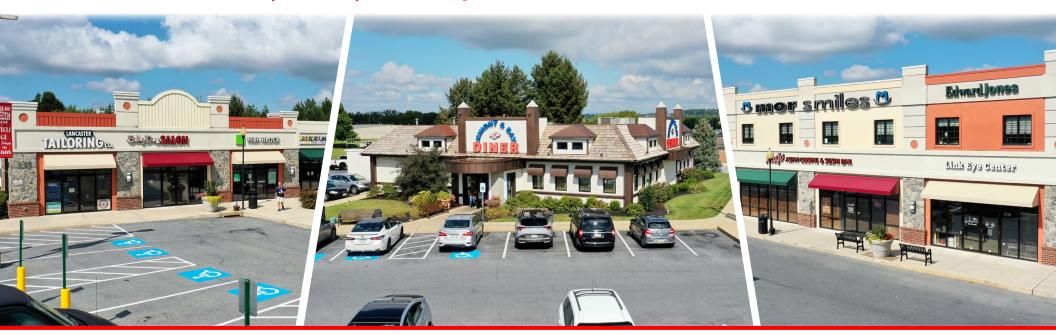

## Property Dverview

Shoppes at Bloomfield Village is a ±61,877 square foot shopping center with upper and lower-level spaces for lease, which is ideally positioned at the fully signalized corner of Lititz Pike and Bloomfield Drive in Lititz, PA. This site benefits from pylon signage, ample parking, great exposure and visibility to the market, and strong co-tenancy. Current tenants include Tropical Smoothie, Coffee Co., and Edward Jones, just to name a few. Other nearby tenants are Target, Starbucks, McDonald's, Pet Supplies Plus, and many more.