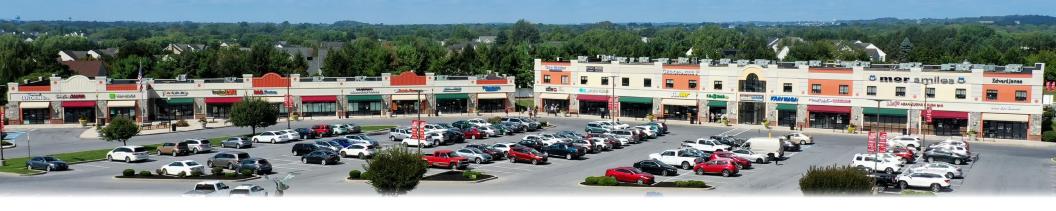

## Property Dverview

Shoppes at Bloomfield Village is a ±61,877 square foot shopping center with upper and lower-level spaces for lease, which is ideally positioned at the fully signalized corner of Lititz Pike and Bloomfield Drive in Lititz, PA. This site benefits from pylon signage, ample parking, great exposure and visibility to the market, and strong co-tenancy. Current tenants include Tropical Smoothie, Coffee Co., and Edward Jones, just to name a few. Other nearby tenants are Target, Starbucks, McDonald's, Pet Supplies Plus, and many more.