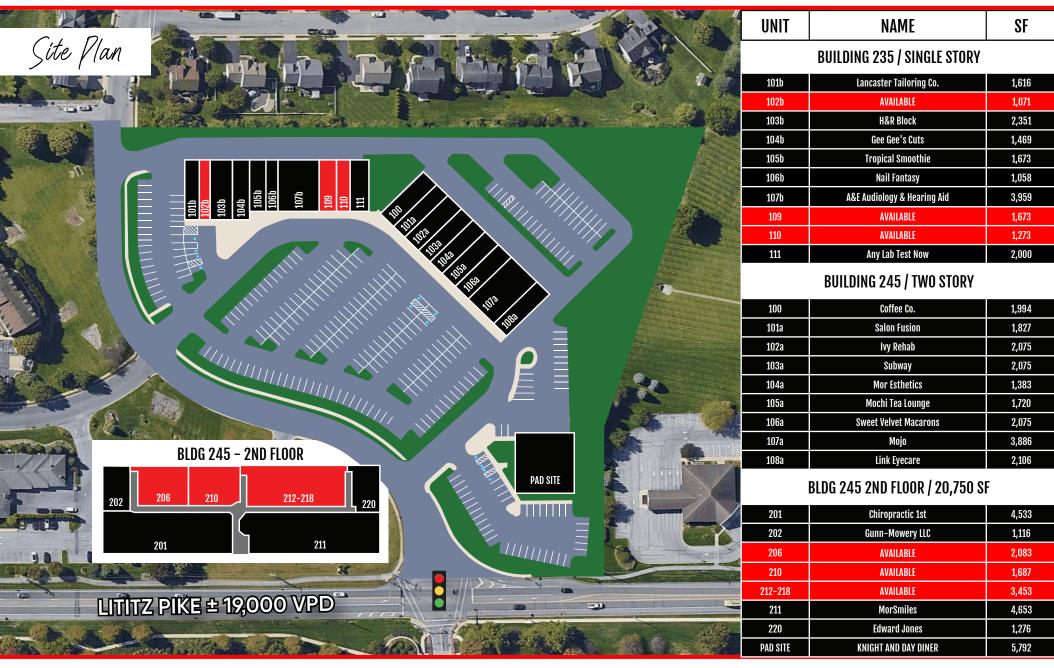

## Property Dverview

Shoppes at Bloomfield Village is a ±61,877 square foot shopping center with upper and lower-level spaces for lease, which is ideally positioned at the fully signalized corner of Lititz Pike and Bloomfield Drive in Lititz, PA. This site benefits from pylon signage, ample parking, great exposure and visibility to the market, and strong co-tenancy. Current tenants include Tropical Smoothie, Coffee Co., and Edward Jones, just to name a few. Other nearby tenants are Target, Starbucks, McDonald's, Pet Supplies Plus, and many more.