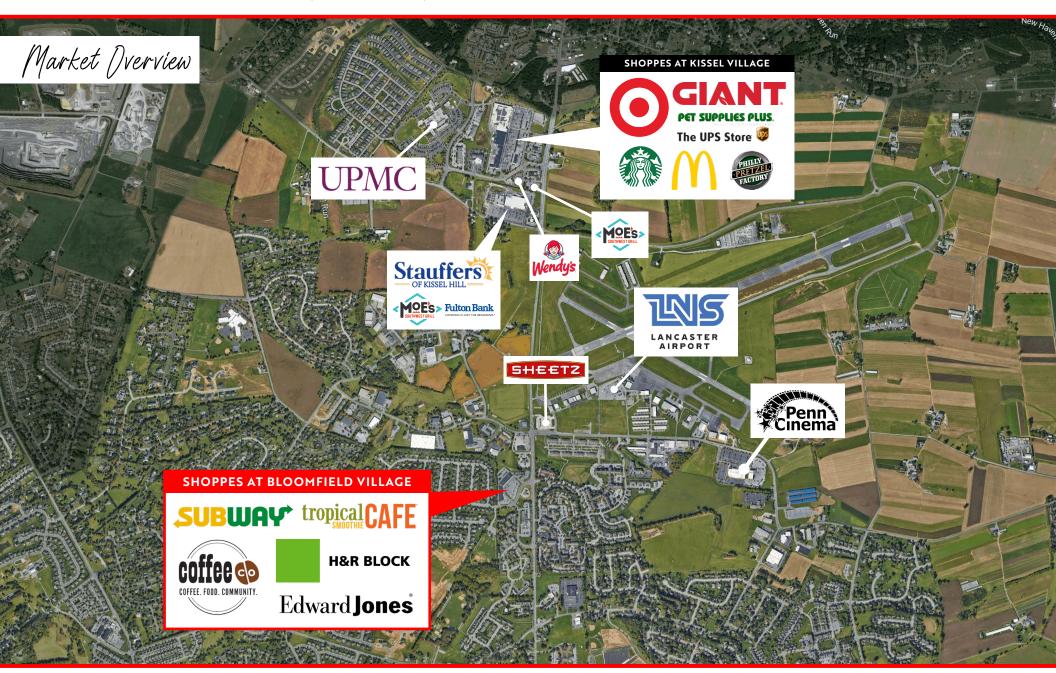

# Property Dverview

Shoppes at Bloomfield Village is a ±61,877 square foot shopping center with upper and lower-level spaces for lease, which is ideally positioned at the fully signalized corner of Lititz Pike and Bloomfield Drive in Lititz, PA. This site benefits from pylon signage, ample parking, great exposure and visibility to the market, and strong co-tenancy. Current tenants include Tropical Smoothie, Coffee Co., and Edward Jones, just to name a few. Other nearby tenants are Target, Starbucks, McDonald's, Pet Supplies Plus, and many more.