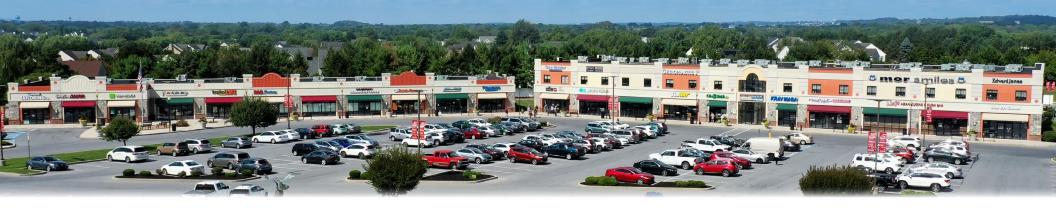

# Property Dverview

Shoppes at Bloomfield Village is a ±61,877 square foot shopping center with upper and lower-level spaces for lease, which is ideally positioned at the fully signalized corner of Lititz Pike and Bloomfield Drive in Lititz, PA. This site benefits from pylon signage, ample parking, great exposure and visibility to the market, and strong co-tenancy. Current tenants include Tropical Smoothie, Coffee Co., and Edward Jones, just to name a few. Other nearby tenants are Target, Starbucks, McDonald's, Pet Supplies Plus, and many more.