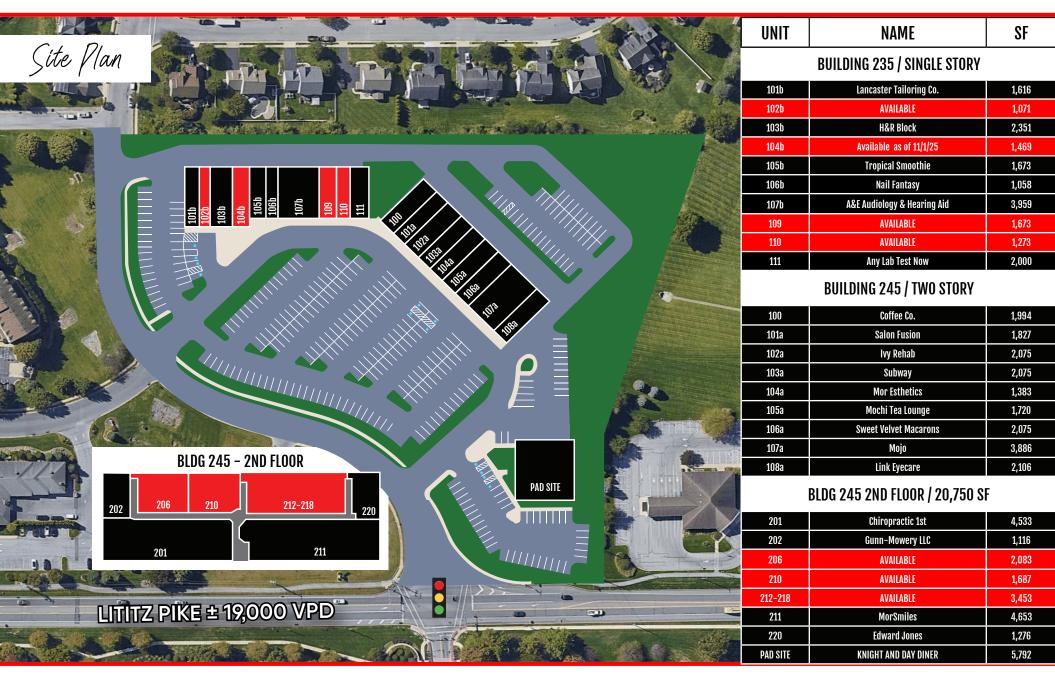

# Property Dverview

Shoppes at Bloomfield Village is a ±61,877 square foot shopping center with upper and lower-level spaces for lease, which is ideally positioned at the fully signalized corner of Lititz Pike and Bloomfield Drive in Lititz, PA. This site benefits from pylon signage, ample parking, great exposure and visibility to the market, and strong co-tenancy. Current tenants include Tropical Smoothie, Coffee Co., and Edward Jones, just to name a few. Other nearby tenants are Target, Starbucks, McDonald's, Pet Supplies Plus, and many more.