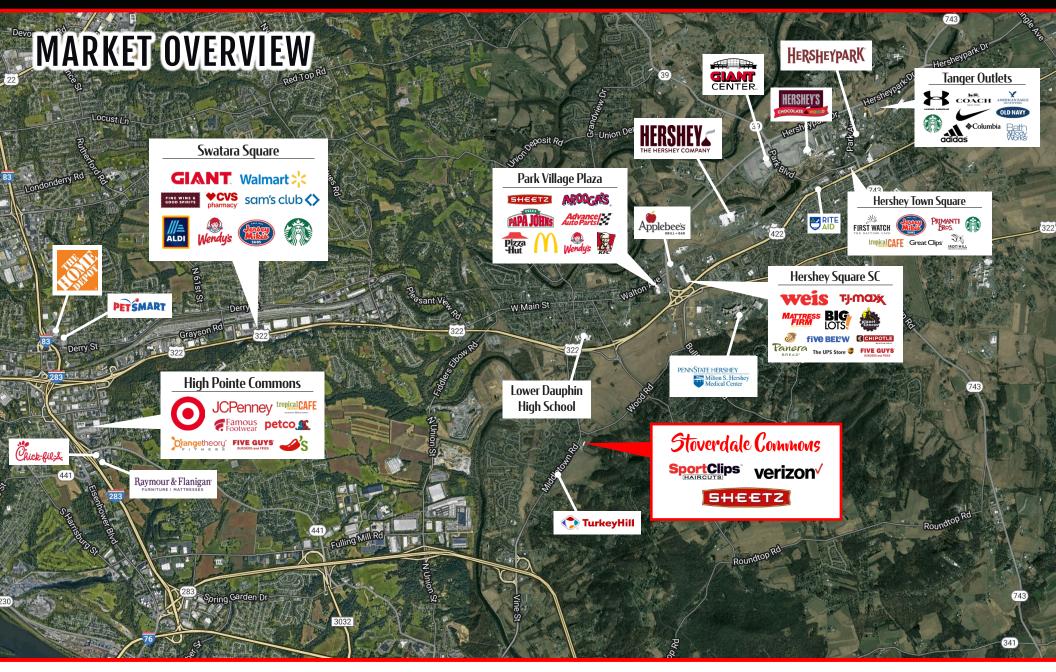

# **PROPERTY OVERVIEW**

Stoverdale Commons is a neighborhood center located on Middletown Road in Hummelstown, PA. The inline store fronts are currently fully leased with a strong mix of local, regional, and national tenants, with the exception of a +/- 1-acre pad site that is available for lease along the busy travel corridor, which sees +16,000 vehicles a day. The current tenant lineup includes Sheetz, Dominos, Verizon, and Sports Clips, just to name a few. The site benefits from easy access, high visibility and exposure, ample parking, and signage opportunities. Demographics are also strong, showing roughly 80,000 people in a 5-mile radius with an average household income of over \$100,000 a year.