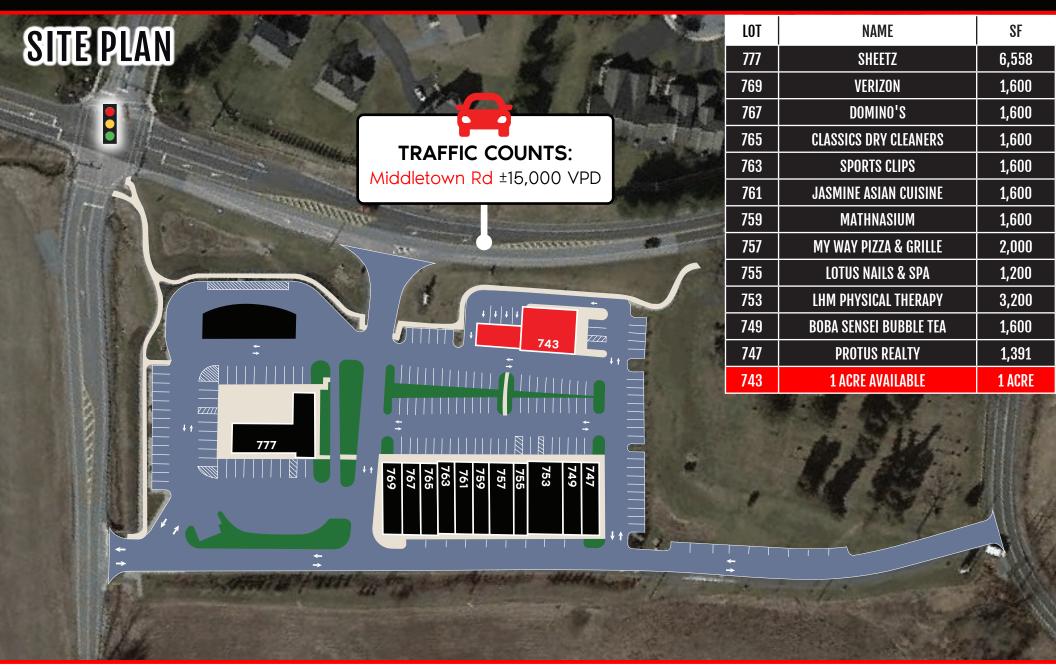

## ±1 ACRE For Lease

EMPLOYEES 3 MILE- 13,025 5 MILE- 35,369 7 MILE- 73,554

AVERAGE HHI 3 MILE- \$137,889 5 MILE- \$125,776 7 MILE- \$114,658

HOUSEHOLDS 3 MILE- 11,260 5 MILE- 32,532 7 MILE- 60,197

OTUS NAILS SPA