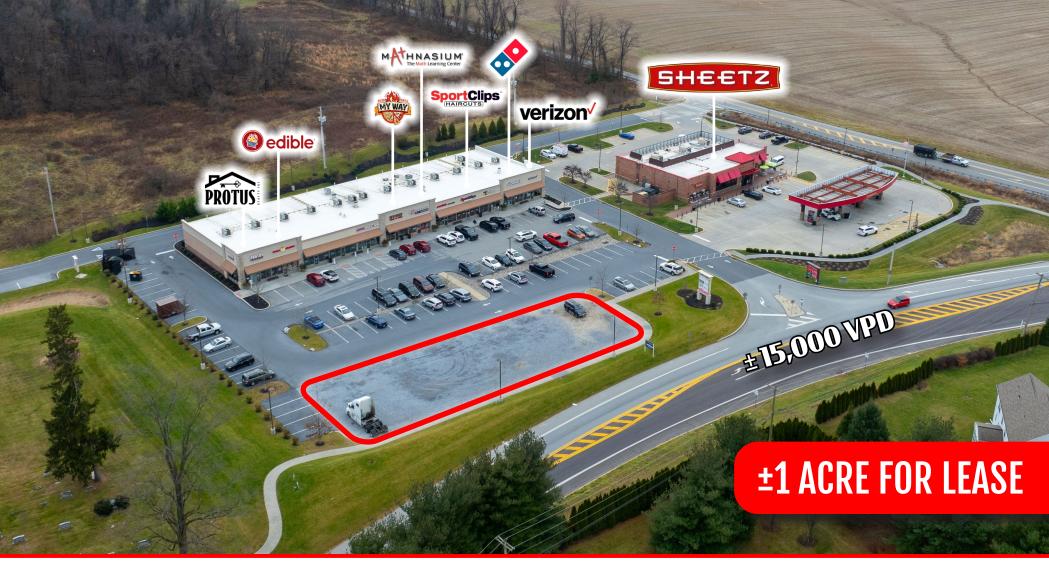

# **PROPERTY OVERVIEW**

Stoverdale Commons is a neighborhood center located on Middletown Road in Hummelstown, PA. The inline store fronts are currently fully leased with a strong mix of local, regional, and national tenants, with the exception of a +/- 1-acre pad site that is available for lease along the busy travel corridor, which sees +16,000 vehicles a day. The current tenant lineup includes Sheetz, Dominos, Verizon, and Sports Clips, just to name a few. The site benefits from easy access, high visibility and exposure, ample parking, and signage opportunities. Demographics are also strong, showing roughly 80,000 people in a 5-mile radius with an average household income of over \$100,000 a year.

## ±1 ACRE For Lease

EMPLOYEES 3 MILE- 13,025 5 MILE- 35,369 7 MILE- 73,554

AVERAGE HHI 3 MILE- \$137,889 5 MILE- \$125,776 7 MILE- \$114,658

HOUSEHOLDS 3 MILE- 11,260 5 MILE- 32,532 7 MILE- 60,197

OTUS NAILS SPA