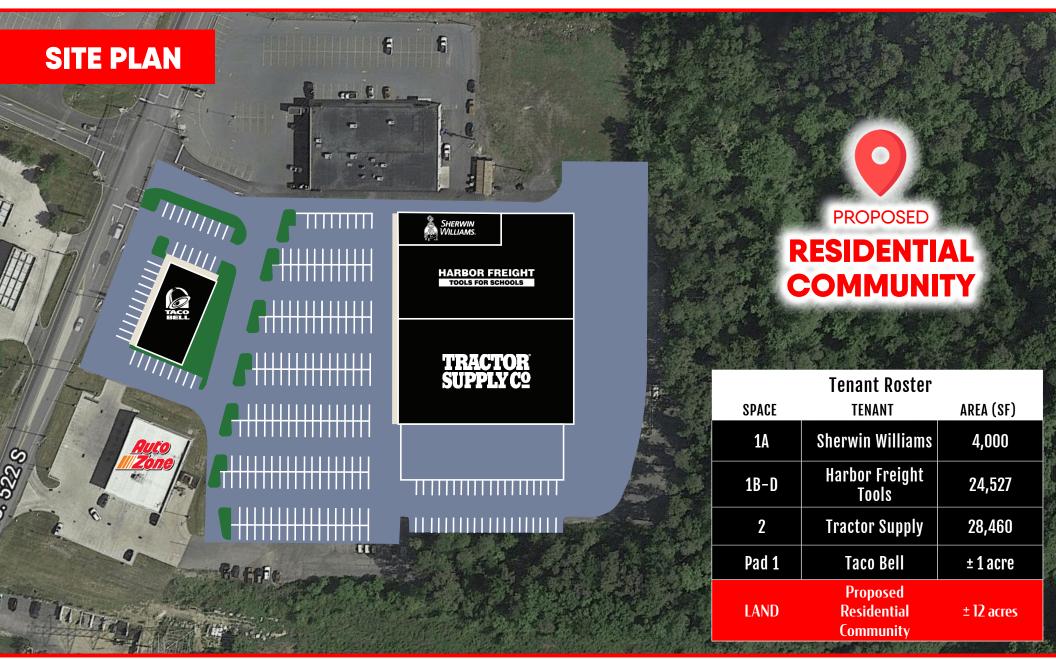

## ±12 ACRES FOR SALE

#### **PROPERTY OVERVIEW**

- Nearby retailers include Harbor Freight Tools, Tractor Supply, Sherwin Williams, and Taco Bell
- Great visibility alongside U.S. Route 22/522
- Newly renovated exterior
- Located near new proposed residential planned community

PROPOSED RESIDENTIAL COMMUNITY