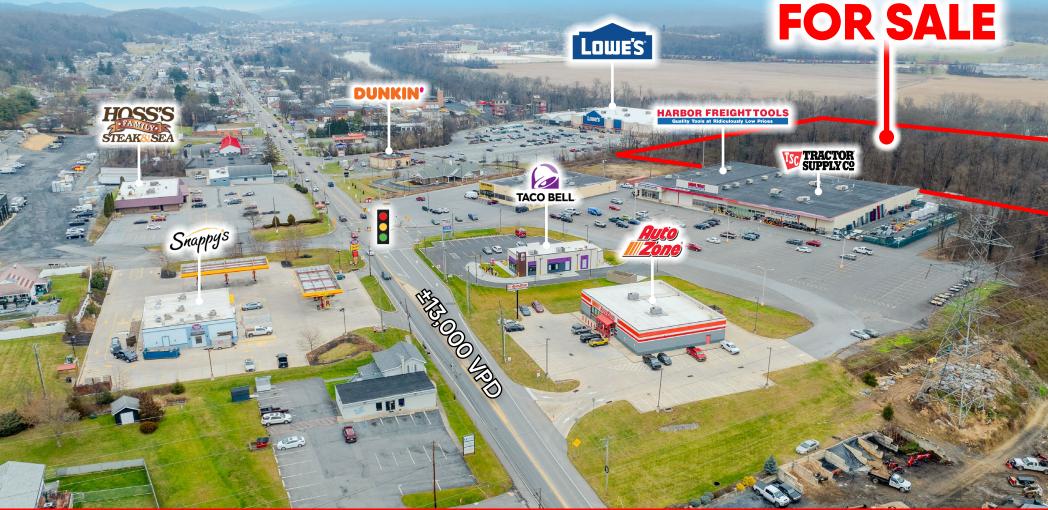

## ±12 ACRES FOR SALE

#### **PROPERTY OVERVIEW**

- Nearby retailers include Harbor Freight Tools, Tractor Supply, Sherwin Williams, and Taco Bell
- Great visibility alongside U.S. Route 22/522
- Newly renovated exterior
- Located near new proposed residential planned community

PROPOSED RESIDENTIAL COMMUNITY