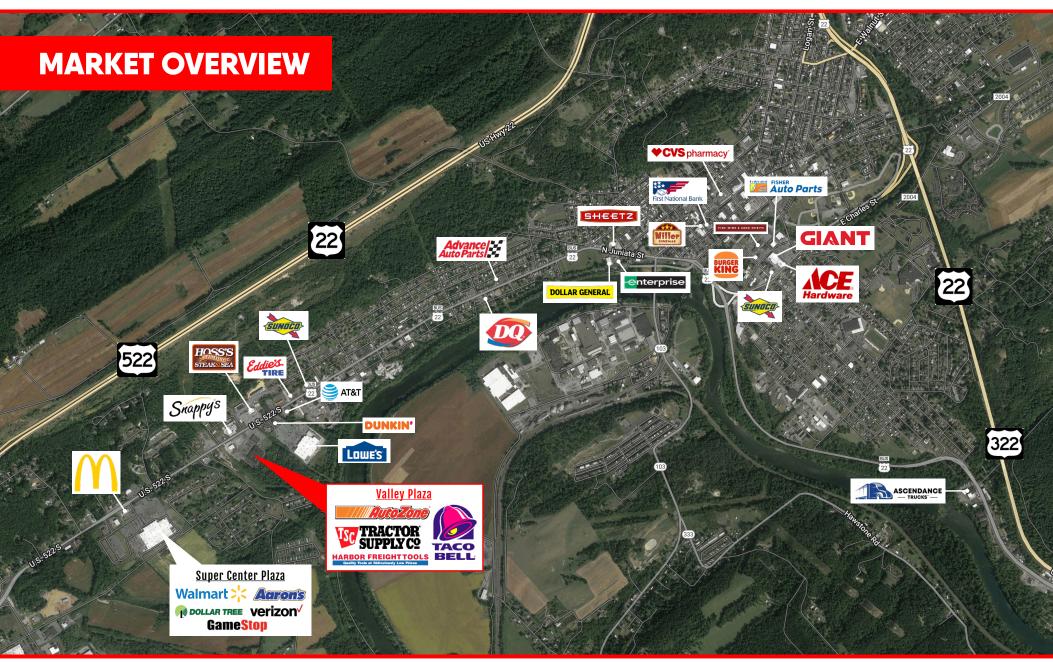

#### **POPULATION**

3 MILE- 15,059 5 MILE- 23,007 7 MILE- 30,577

#### **EMPLOYEES**

3 MILE- 7,050 5 MILE- 10,796 7 MILE- 12,283

#### **AVERAGE HHI**

3 MILE- \$69,798 5 MILE- \$74,403 7 MILE- \$78,898

5 MILE- 9,667 7 MILE- 12,607

10410 US Highway 522 South | Lewistown, PA | 17044

10410 US Highway 522 South | Lewistown, PA | 17044