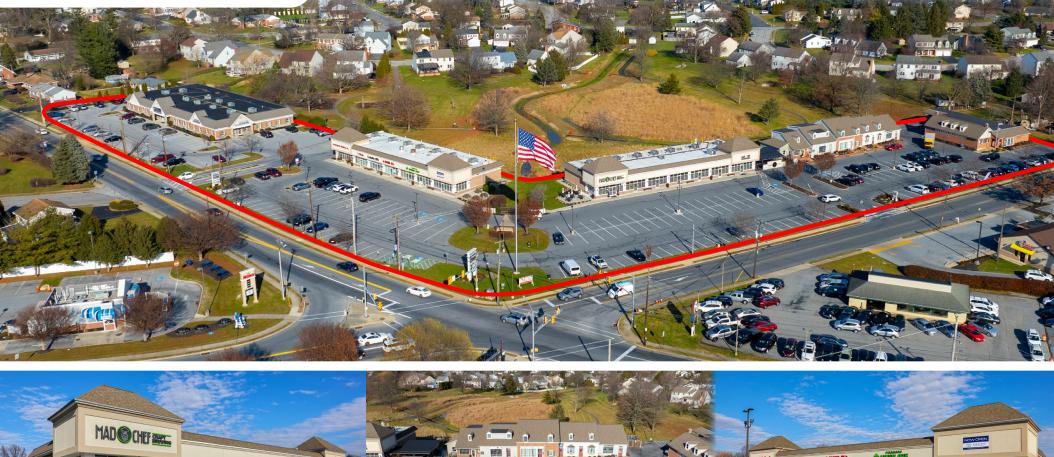

#### **PROPERTY OVERVIEW**

Penn Medicine Lancaster General Health

- Attractive neighborhood shopping center with high exposure at the corner of a signalized intersection along Route 72
- Variety of tenants including US Post office branch & Lancaster General Health
- Site was re-developed in 2014 with two (2) new retail buildings