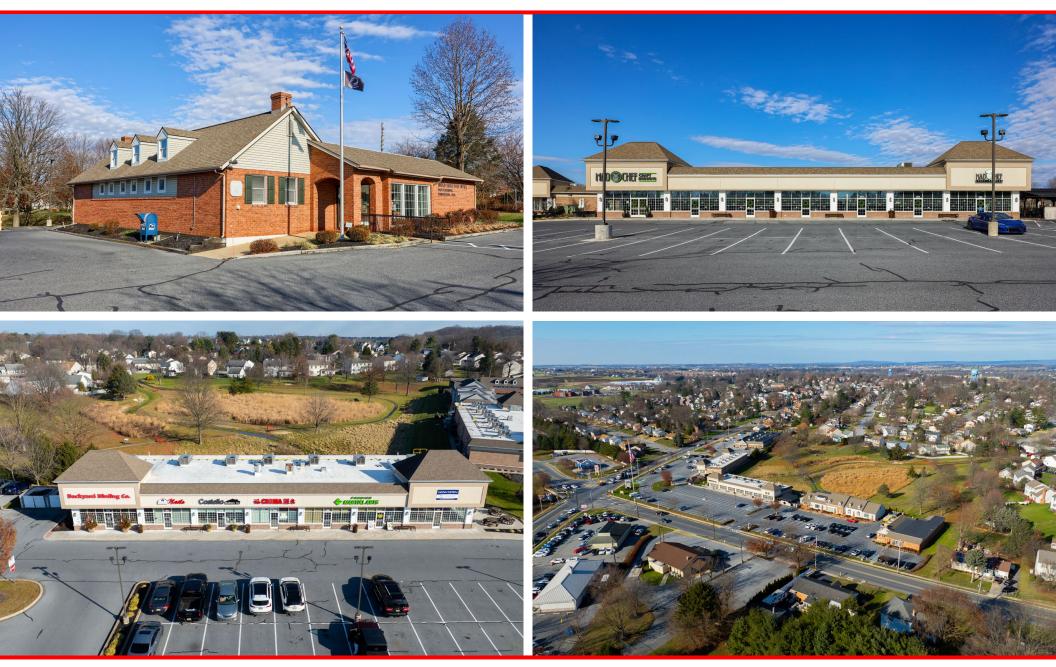

#### **PROPERTY OVERVIEW**

Penn Medicine Lancaster General Health

- Attractive neighborhood shopping center with high exposure at the corner of a signalized intersection along Route 72
- Variety of tenants including US Post office branch & Lancaster General Health
- Site was re-developed in 2014 with two (2) new retail buildings