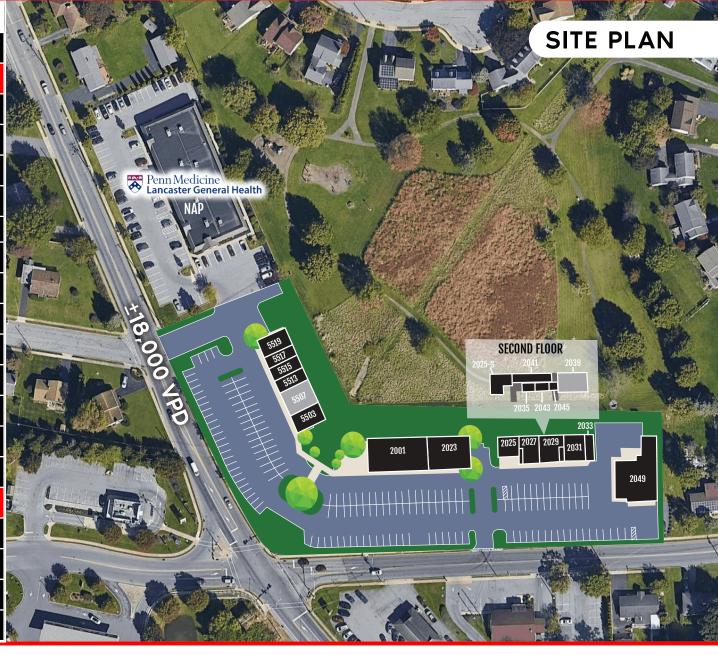

| SPACE   | TENANT                    | SF    |
|---------|---------------------------|-------|
| 5503    | Eye Check Health & Vision | 1,500 |
| 5507    | AVAILABLE                 | 1,750 |
| 5513    | China III                 | 1,000 |
| 5515    | Costello Builders         | 1,000 |
| 5517    | Radiance Nails            | 750   |
| 5519    | Backyard Birding Company  | 1,500 |
| 2001    | Mad Chef Craft Brewing    | 4,500 |
| 2023    | Mad Chef Craft Brewing    | 3,000 |
| 2025    | Mad Chef Craft Brewing    | 700   |
| 2027    | Guaranteed Rate           | 850   |
| 2029    | Felted Fox                | 1,050 |
| 2031    | Hats Off A'Vous           | 912   |
| 2033    | Hats Off A'Vous           | 640   |
| 2025-\$ | Mad Chef Craft Brewing    | 274   |
| 2035    | Looks By Delaney          | 205   |
| 2039    | AVAILABLE                 | 810   |
| 2041    | Harmony Massage           | 790   |
| 2043    | Michael DeMarco           | 121   |
| 2045    | Harmony Spa               | 190   |
| 2049    | U.S. Post Office          | 3,600 |