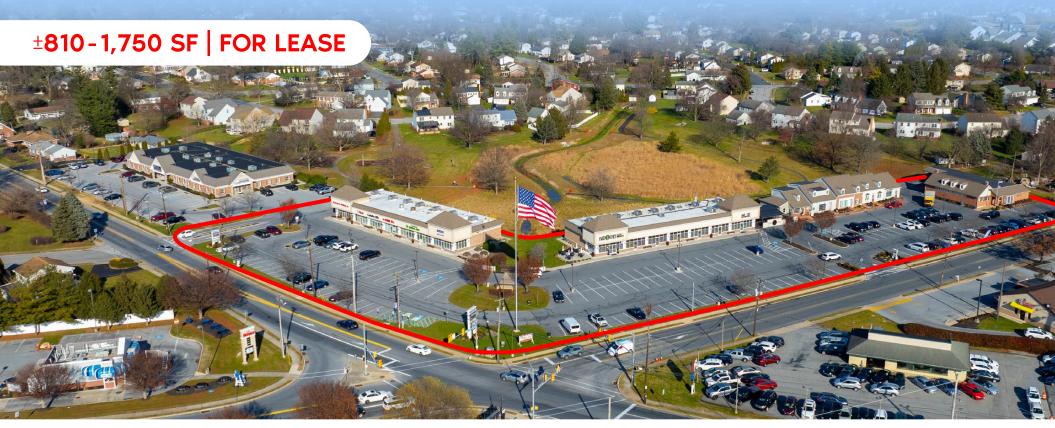

# ±810-1,750 SF FOR LEASE

### PROPERTY OVERVIEW

Penn Medicine Lancaster General Health

 Attractive neighborhood shopping center with high exposure at the corner of a signalized intersection along Route 72

 Variety of tenants including US Post office branch & Lancaster General Health

• Site was re-developed in 2014 with two (2) new retail buildings