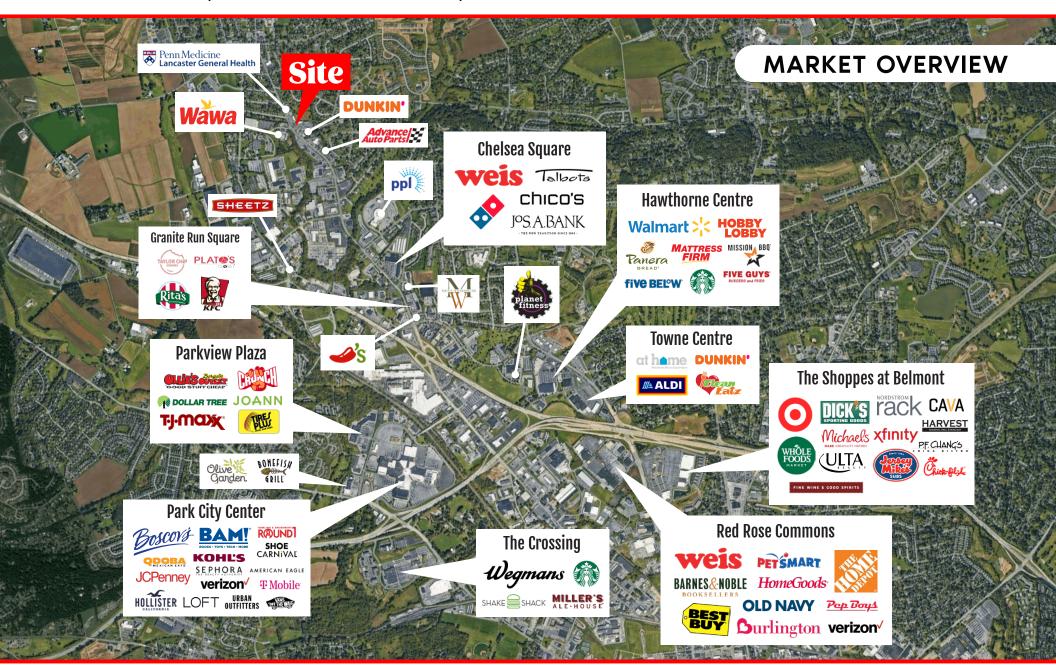

### PROPERTY OVERVIEW

Penn Medicine Lancaster General Health

 Attractive neighborhood shopping center with high exposure at the corner of a signalized intersection along Route 72

 Variety of tenants including US Post office branch & Lancaster General Health