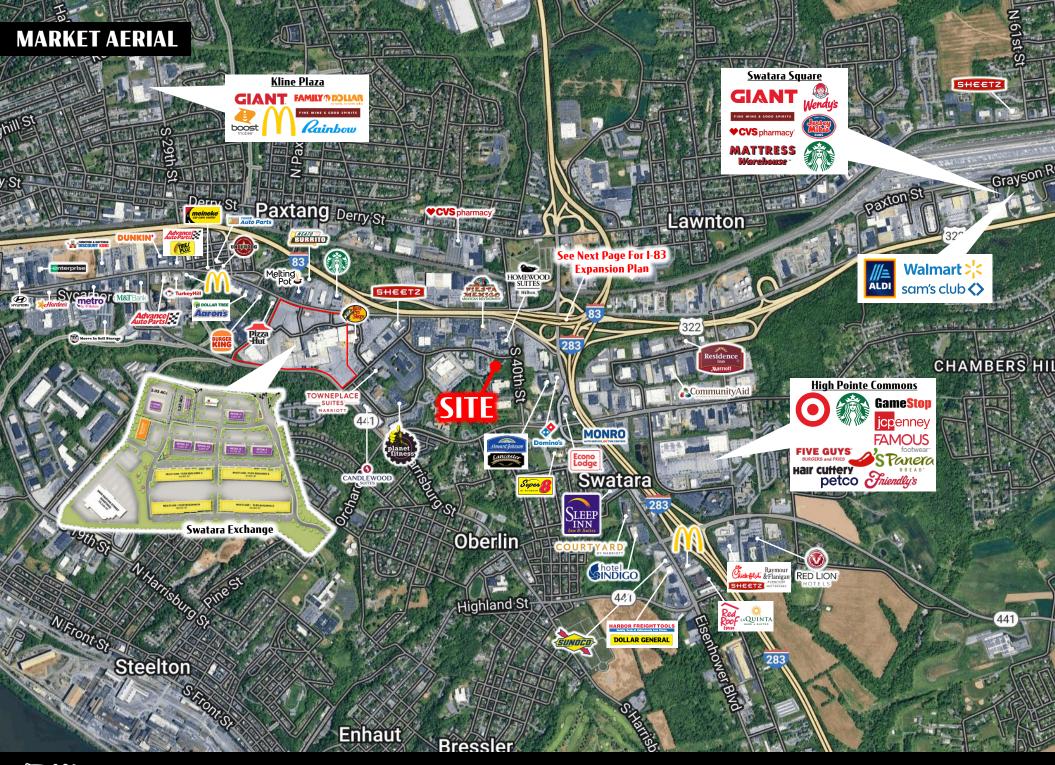

### LEASE

**3943 Tecport Drive** features an outparcel of the region's Hilton Garden Inn. The parcel could accommodate a building up to 5,000 square feet and would be an ideal fit for any sit-down restaurant, quick-service restaurant, retail, medical, or office user looking to enter the Harrisburg market. Strategically positioned at the crossroads of Interstate 83 (56,620 VPD) and Interstate 283 (79,422 VPD), the pad at 3943 Tecport Drive benefits from it's convenient access to major highways and surrounding retail such as Bass Pro Shops, Target, JC Penny, Petco, Chick Fil A, Starbucks, and more.

Sunnounding Retailers

± 5,000 SF

Property Overview

**Cale Bruso | Adam Hagerman | Tyler Gettel | Brad Rohrbaugh | Chad Stine** For Leasing Information: 717.843.5555 | Learn more online at www.bennettwilliams.com

#### TRAFFIC COUNTS: I-83 - ±56,620 VPD -283 - ±79,422 VPD

ACTIVE MEMBER OF: PRETAILBROKERS NETWORK COMMERCIAL BROKERAGE. Redefined

Cale Bruso | Adam Hagerman | Tyler Gettel | Brad Rohrbaugh | Chad Stine For Leasing Information: 717.843.5555 | Learn more online at www.bennettwilliams.com