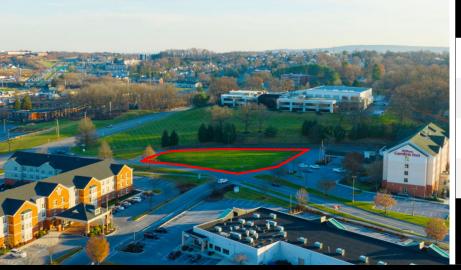

### LEASE

**3943 Tecport Drive** features an outparcel of the region's Hilton Garden Inn. The parcel could accommodate a building up to 5,000 square feet and would be an ideal fit for any sit-down restaurant, quick-service restaurant, retail, medical, or office user looking to enter the Harrisburg market. Strategically positioned at the crossroads of Interstate 83 (56,620 VPD) and Interstate 283 (79,422 VPD), the pad at 3943 Tecport Drive benefits from it's convenient access to major highways and surrounding retail such as Bass Pro Shops, Target, JC Penny, Petco, Chick Fil A, Starbucks, and more.

Sunnounding Retailers

± 5,000 SF

Property Overview

**Cale Bruso | Adam Hagerman | Tyler Gettel | Brad Rohrbaugh | Chad Stine** For Leasing Information: 717.843.5555 | Learn more online at www.bennettwilliams.com