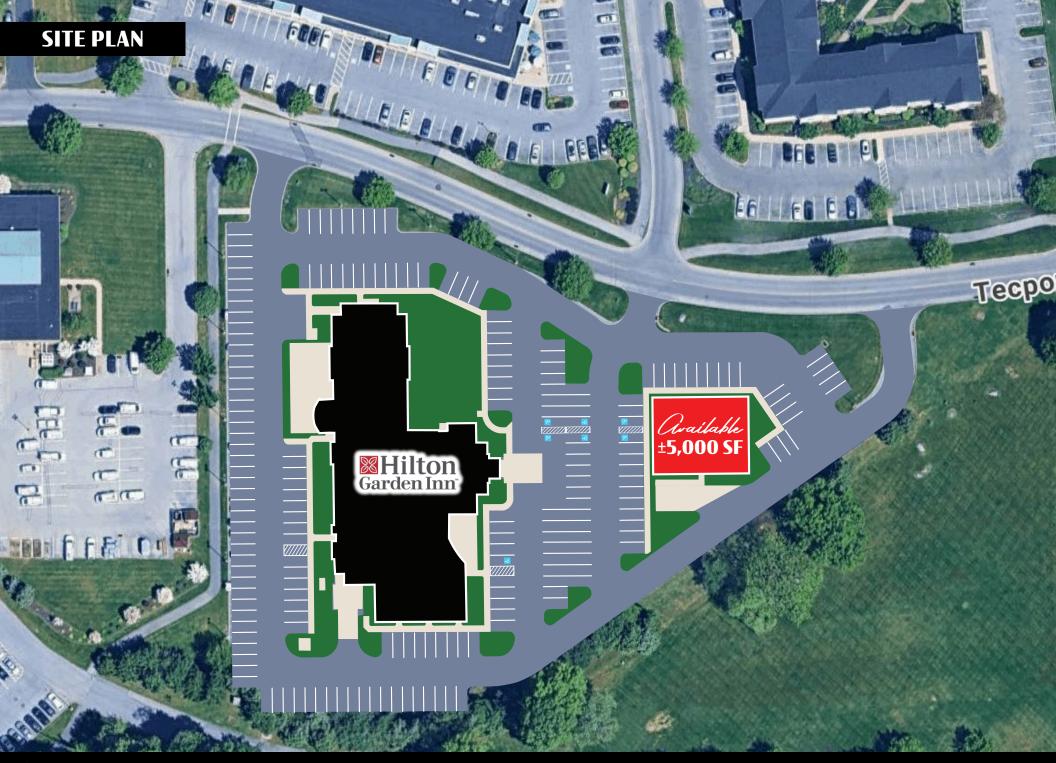

### LEASE

**3943 Tecport Drive** features an outparcel of the region's Hilton Garden Inn. The parcel could accommodate a building up to 5,000 square feet and would be an ideal fit for any sit-down restaurant, quick-service restaurant, retail, medical, or office user looking to enter the Harrisburg market. Strategically positioned at the crossroads of Interstate 83 (56,620 VPD) and Interstate 283 (79,422 VPD), the pad at 3943 Tecport Drive benefits from it's convenient access to major highways and surrounding retail such as Bass Pro Shops, Target, JC Penny, Petco, Chick Fil A, Starbucks, and more.

Sunnounding Retailers

± 5,000 SF

Property Overview

**Cale Bruso | Adam Hagerman | Tyler Gettel | Brad Rohrbaugh | Chad Stine** For Leasing Information: 717.843.5555 | Learn more online at www.bennettwilliams.com