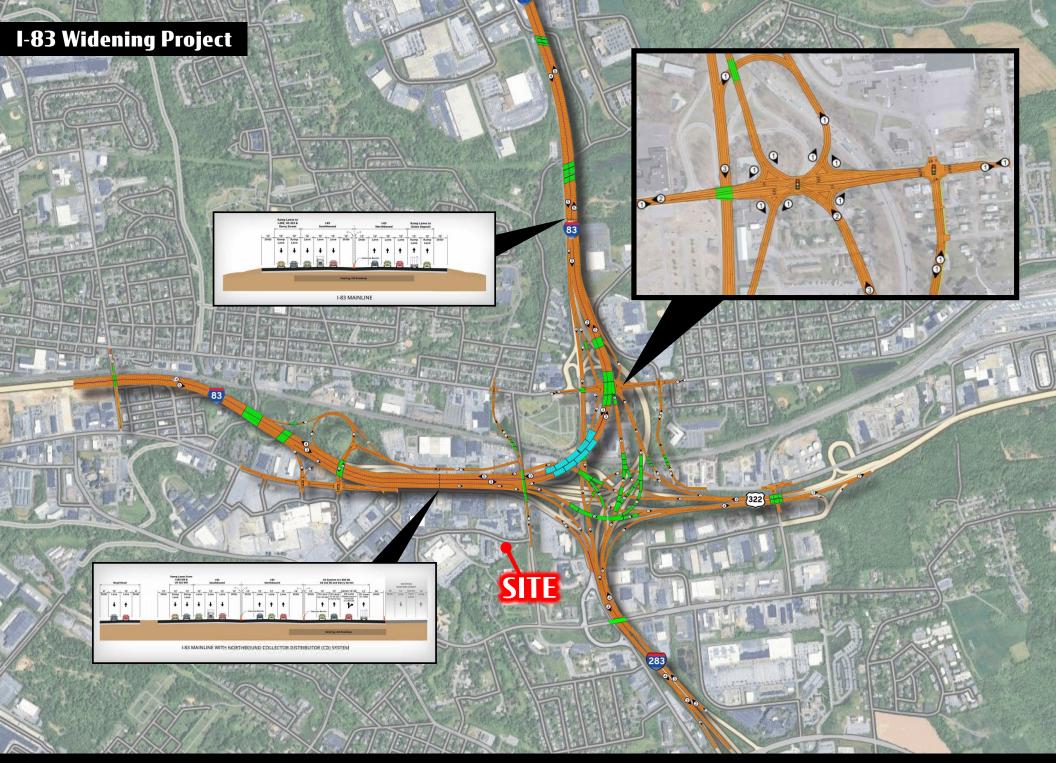

### LEASE

**3943 Tecport Drive** features an outparcel of the region's Hilton Garden Inn. The parcel could accommodate a building up to 5,000 square feet and would be an ideal fit for any sit-down restaurant, quick-service restaurant, retail, medical, or office user looking to enter the Harrisburg market. Strategically positioned at the crossroads of Interstate 83 (56,620 VPD) and Interstate 283 (79,422 VPD), the pad at 3943 Tecport Drive benefits from it's convenient access to major highways and surrounding retail such as Bass Pro Shops, Target, JC Penny, Petco, Chick Fil A, Starbucks, and more.

#### TRAFFIC COUNTS: I-83 - ±56,620 VPD -283 - ±79,422 VPD

ACTIVE MEMBER OF: PRETAILBROKERS NETWORK COMMERCIAL BROKERAGE. Redefined

Cale Bruso | Adam Hagerman | Tyler Gettel | Brad Rohrbaugh | Chad Stine For Leasing Information: 717.843.5555 | Learn more online at www.bennettwilliams.com