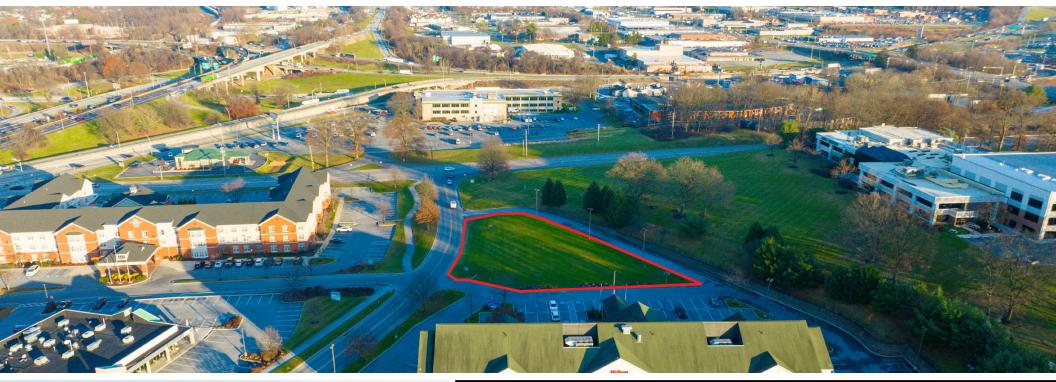

### LEASE

**3943 Tecport Drive** features an outparcel of the region's Hilton Garden Inn. The parcel could accommodate a building up to 5,000 square feet and would be an ideal fit for any sit-down restaurant, quick-service restaurant, retail, medical, or office user looking to enter the Harrisburg market. Strategically positioned at the crossroads of Interstate 83 (56,620 VPD) and Interstate 283 (79,422 VPD), the pad at 3943 Tecport Drive benefits from it's convenient access to major highways and surrounding retail such as Bass Pro Shops, Target, JC Penny, Petco, Chick Fil A, Starbucks, and more.

Sunnounding Retailers

± 5,000 SF

Property Overview

**Cale Bruso | Adam Hagerman | Tyler Gettel | Brad Rohrbaugh | Chad Stine** For Leasing Information: 717.843.5555 | Learn more online at www.bennettwilliams.com