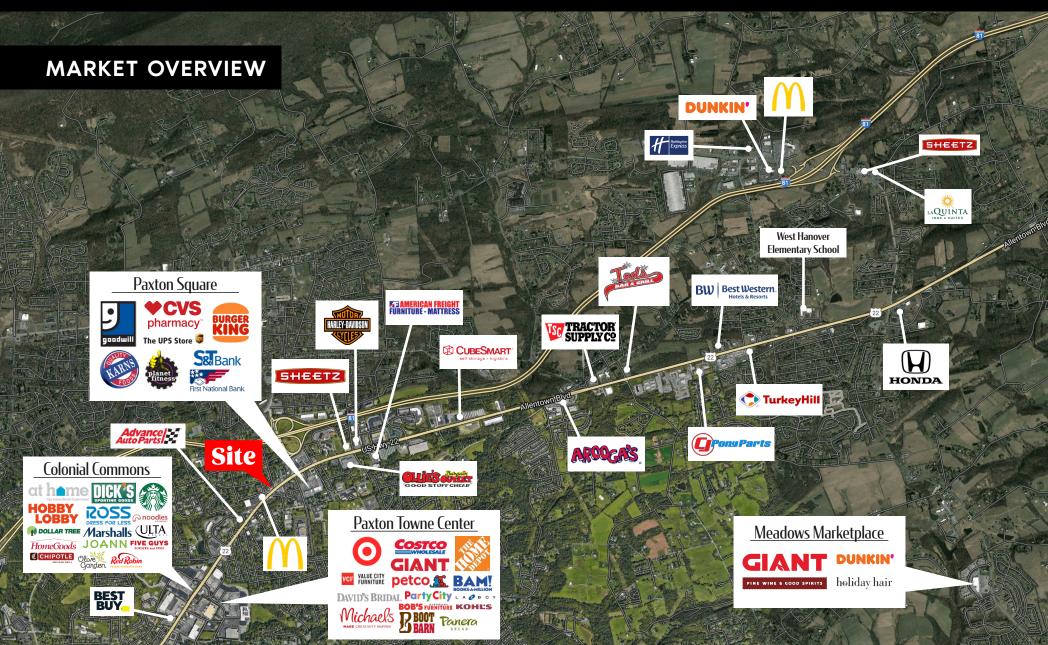

#### PROPERTY OVERVIEW

- ±2-acre lot located along Rt 22
- Great visibility along a heavily traveled road (±50,000 VPD)
- Just off the exit for I-81
- Prime redevelopment opportunity
- Other national retailers in close proximity include McDonald's, Burger King, Kohl's, Target, Costco, Best Buy, and more.
- Conceptual plans show up to 8,000 SF of medical on site or a 3,000 SF bank w/ drive-thru and a 4,000 SF retail building.
- Land lease pricing will be determined based on amount of land improvement responsibilities from owner.
- Ownership will do a build-to-suit for either a sale or a lease.

TRAFFIC COUNTS: RT 22 ± 50,000 VPD