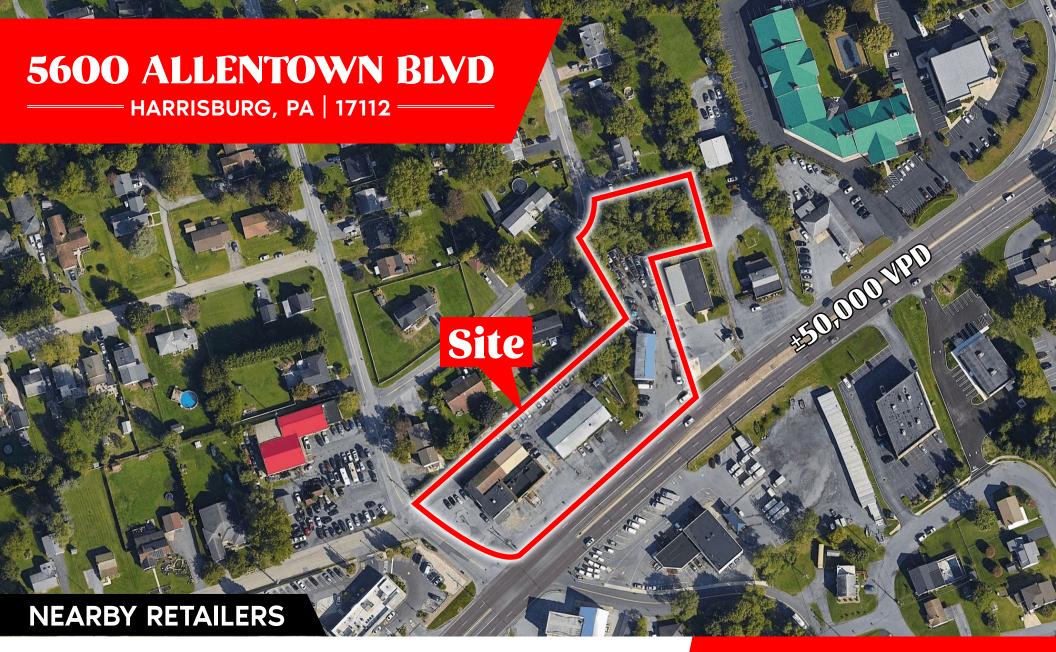

**±2 ACRES AVAILABLE** FOR SALE OR LEASE

HARRISBURG, PA | 17112

#### PROPERTY OVERVIEW

- ±2-acre lot located along Rt 22
- Great visibility along a heavily traveled road (±50,000 VPD)
- Just off the exit for I-81
- Prime redevelopment opportunity
- Other national retailers in close proximity include McDonald's, Burger King, Kohl's, Target, Costco, Best Buy, and more.
- Conceptual plans show up to 8,000 SF of medical on site or a 3,000 SF bank w/ drive-thru and a 4,000 SF retail building.
- Land lease pricing will be determined based on amount of land improvement responsibilities from owner.
- Ownership will do a build-to-suit for either a sale or a lease.

TRAFFIC COUNTS: RT 22 ± 50,000 VPD