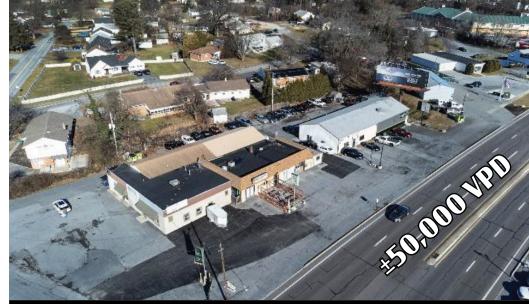

#### PROPERTY OVERVIEW

- ±2-acre lot located along Rt 22
- Great visibility along a heavily traveled road (±50,000 VPD)
- Just off the exit for I-81
- Prime redevelopment opportunity
- Other national retailers in close proximity include McDonald's, Burger King, Kohl's, Target, Costco, Best Buy, and more.
- Conceptual plans show up to 8,000 SF of medical on site or a 3,000 SF bank w/ drive-thru and a 4,000 SF retail building.
- Land lease pricing will be determined based on amount of land improvement responsibilities from owner.
- Ownership will do a build-to-suit for either a sale or a lease.

TRAFFIC COUNTS: RT 22 ± 50,000 VPD