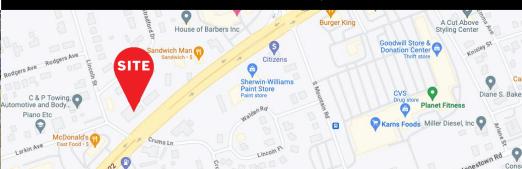

#### PROPERTY OVERVIEW

- ±2-acre lot located along Rt 22
- Great visibility along a heavily traveled road (±50,000 VPD)
- Just off the exit for I-81
- Prime redevelopment opportunity
- Other national retailers in close proximity include McDonald's, Burger King, Kohl's, Target, Costco, Best Buy, and more.
- Conceptual plans show up to 8,000 SF of medical on site or a 3,000 SF bank w/ drive-thru and a 4,000 SF retail building.
- Land lease pricing will be determined based on amount of land improvement responsibilities from owner.
- Ownership will do a build-to-suit for either a sale or a lease.