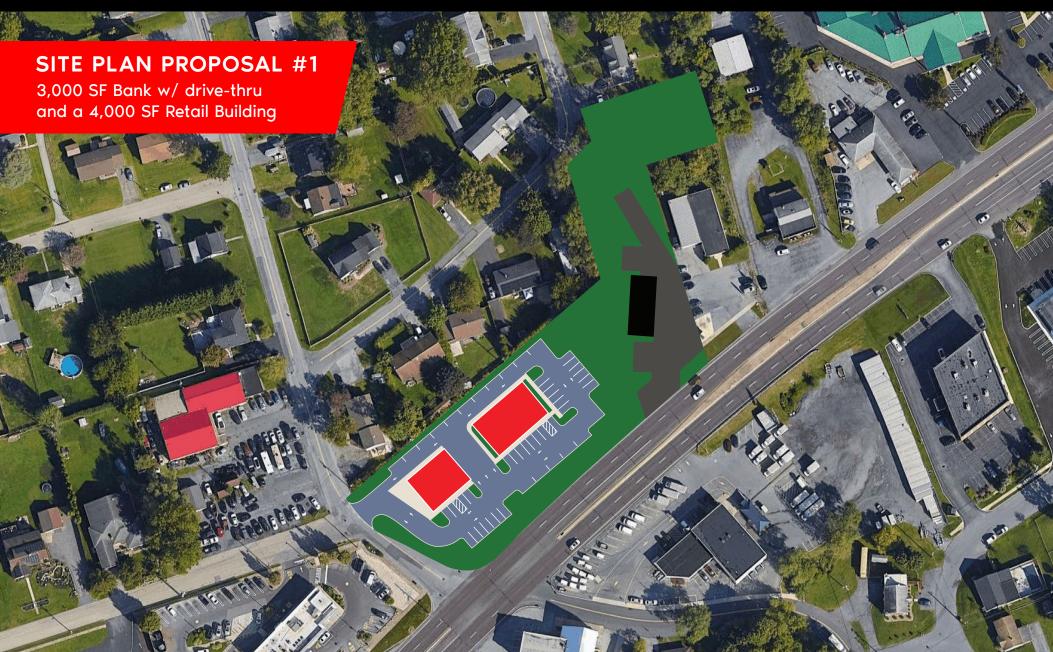

#### PROPERTY OVERVIEW

- ±2-acre lot located along Rt 22
- Great visibility along a heavily traveled road (±50,000 VPD)
- Just off the exit for I-81
- Prime redevelopment opportunity
- Other national retailers in close proximity include McDonald's, Burger King, Kohl's, Target, Costco, Best Buy, and more.
- Conceptual plans show up to 8,000 SF of medical on site or a 3,000 SF bank w/ drive-thru and a 4,000 SF retail building.
- Land lease pricing will be determined based on amount of land improvement responsibilities from owner.
- Ownership will do a build-to-suit for either a sale or a lease.