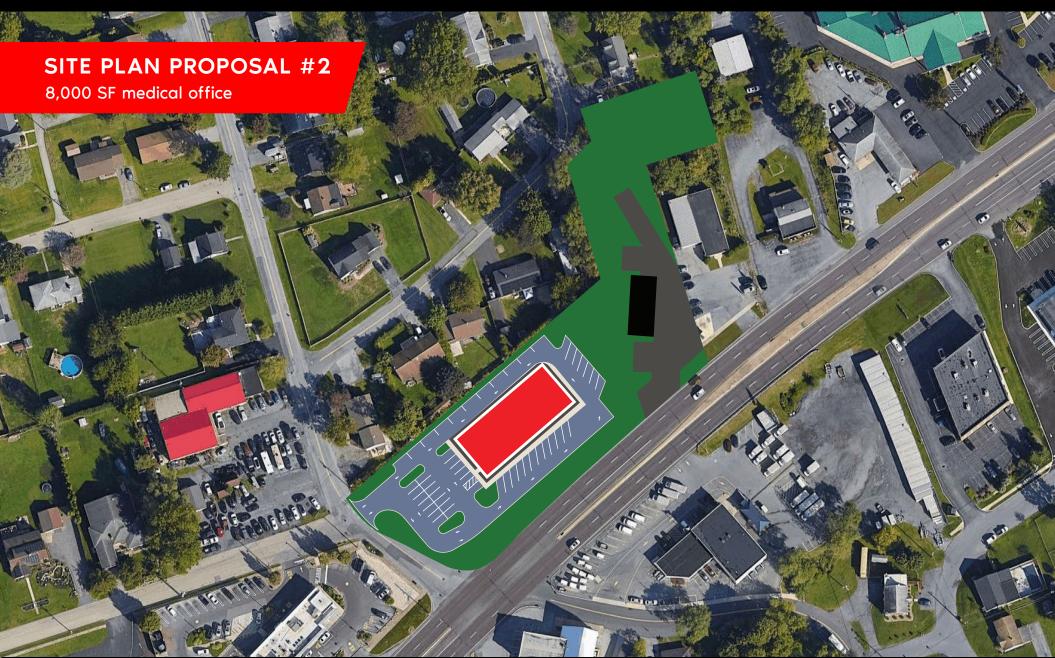

#### PROPERTY OVERVIEW

- ±2-acre lot located along Rt 22
- Great visibility along a heavily traveled road (±50,000 VPD)
- Just off the exit for I-81
- Prime redevelopment opportunity
- Other national retailers in close proximity include McDonald's, Burger King, Kohl's, Target, Costco, Best Buy, and more.
- Conceptual plans show up to 8,000 SF of medical on site or a 3,000 SF bank w/ drive-thru and a 4,000 SF retail building.
- Land lease pricing will be determined based on amount of land improvement responsibilities from owner.
- Ownership will do a build-to-suit for either a sale or a lease.