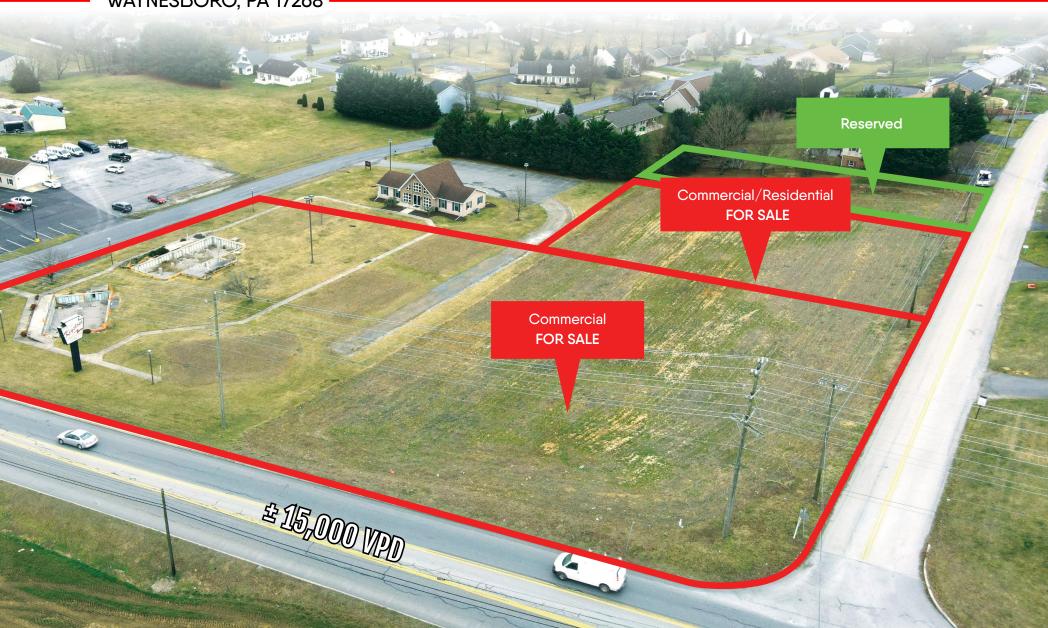

## PROPERTY OVERVIEW

This +/- 2.50 Acre tract of land is strategically positioned with frontage along Buchanan Trail East (15,000 VPD). The property is located between the region's Walmart Supercenter anchored shopping plaza and the town of Waynesboro (11,027 residents). In addition to being within close proximity to Walmart, this tract of land is surrounded by other retailers such as Lowe's, Tractor Supply, Dollar Tree, Harbor Freight Tools, Applebee's, KFC and more. This plot of land is fit for a multitude of uses including but not limited to retail, convenience, medical, office, automotive, entertainment, and more!

# **BUCHANAN TRAIL**

WAYNESBORO, PA 17268

±2.50 ACRES FOR SALE/LEASE