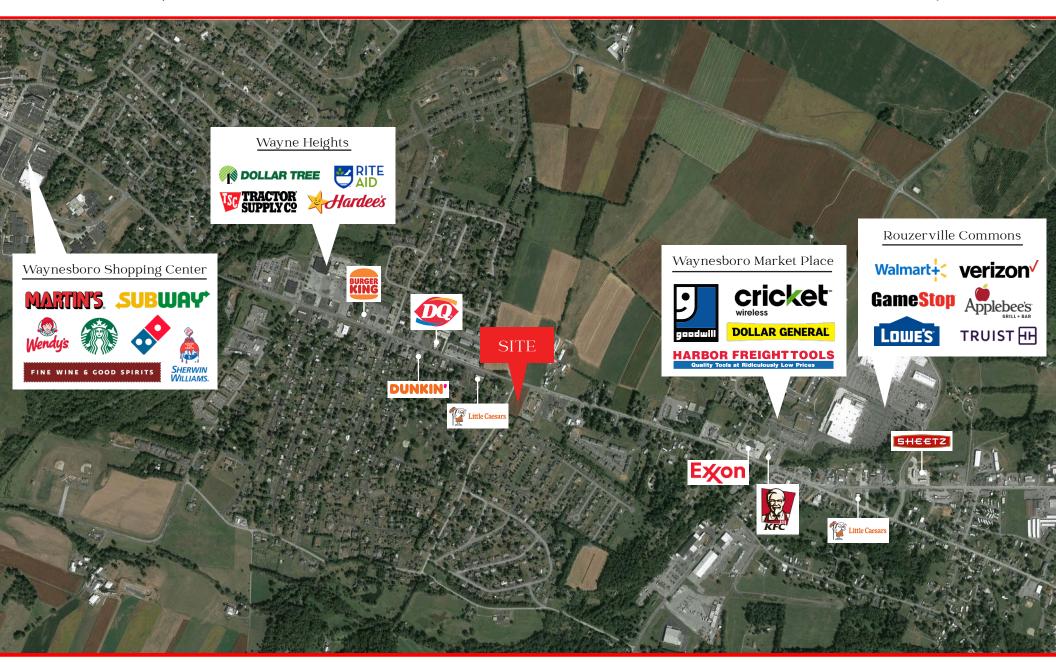

## PROPERTY OVERVIEW

This +/- 2.50 Acre tract of land is strategically positioned with frontage along Buchanan Trail East (15,000 VPD). The property is located between the region's Walmart Supercenter anchored shopping plaza and the town of Waynesboro (11,027 residents). In addition to being within close proximity to Walmart, this tract of land is surrounded by other retailers such as Lowe's, Tractor Supply, Dollar Tree, Harbor Freight Tools, Applebee's, KFC and more. This plot of land is fit for a multitude of uses including but not limited to retail, convenience, medical, office, automotive, entertainment, and more!