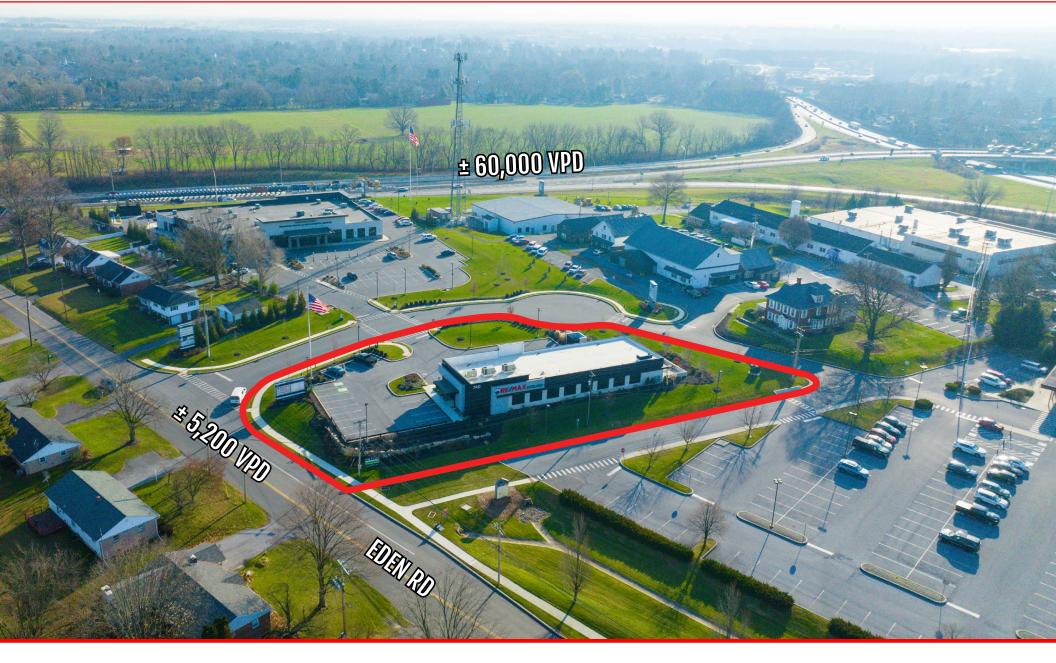

## **PROPERTY OVERVIEW**

- Prominent location in Manheim Township at the center of Lancaster County's transportation hub
- Easy access to Rt. 30 and Rt. 222 with a combined 96,708 VPD
- New Construction