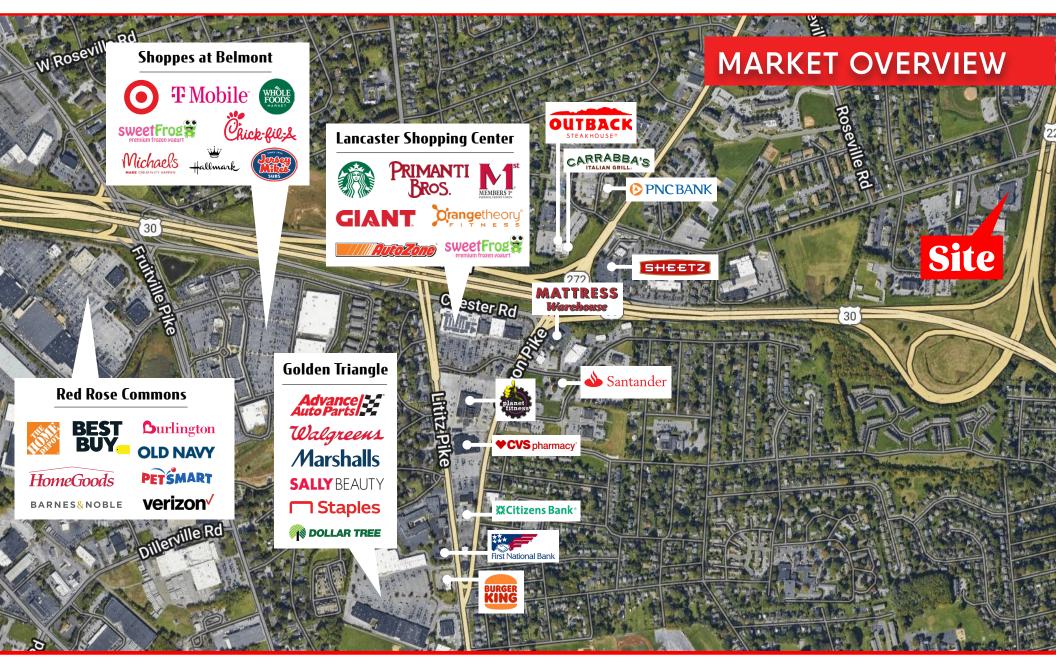

# **PROPERTY OVERVIEW**

- Prominent location in Manheim Township at the center of Lancaster County's transportation hub
- Easy access to Rt. 30 and Rt. 222 with a combined 96,708 VPD
- Ideal location for contractors and service oriented businesses