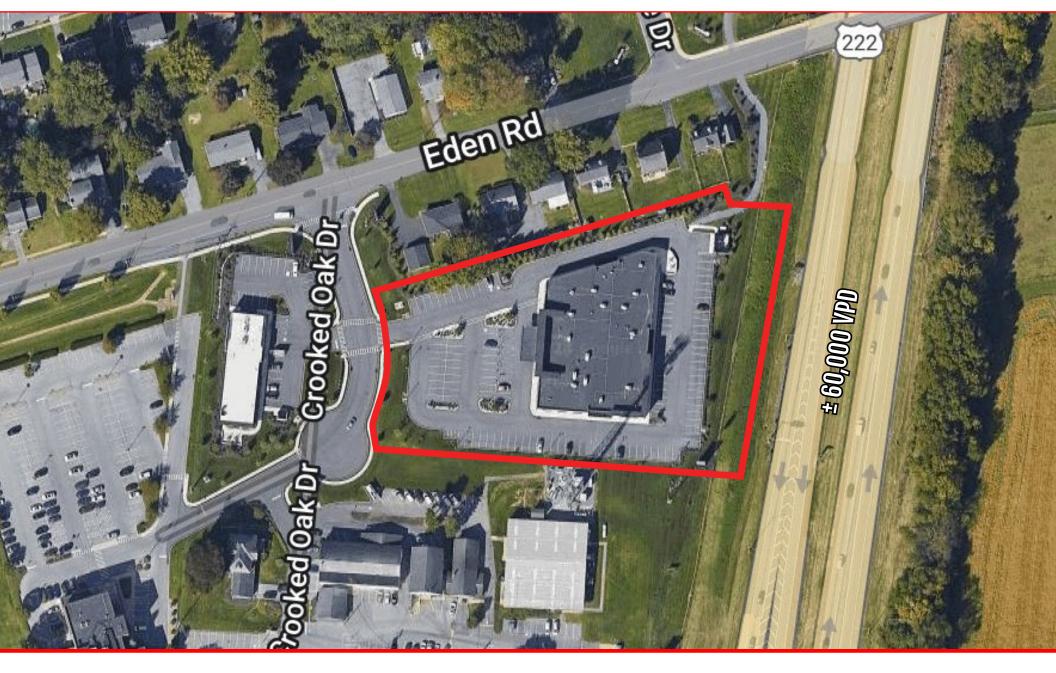

# **PROPERTY OVERVIEW**

- Prominent location in Manheim Township at the center of Lancaster County's transportation hub
- Easy access to Rt. 30 and Rt. 222 with a combined 96,708 VPD
- Ideal location for contractors and service oriented businesses