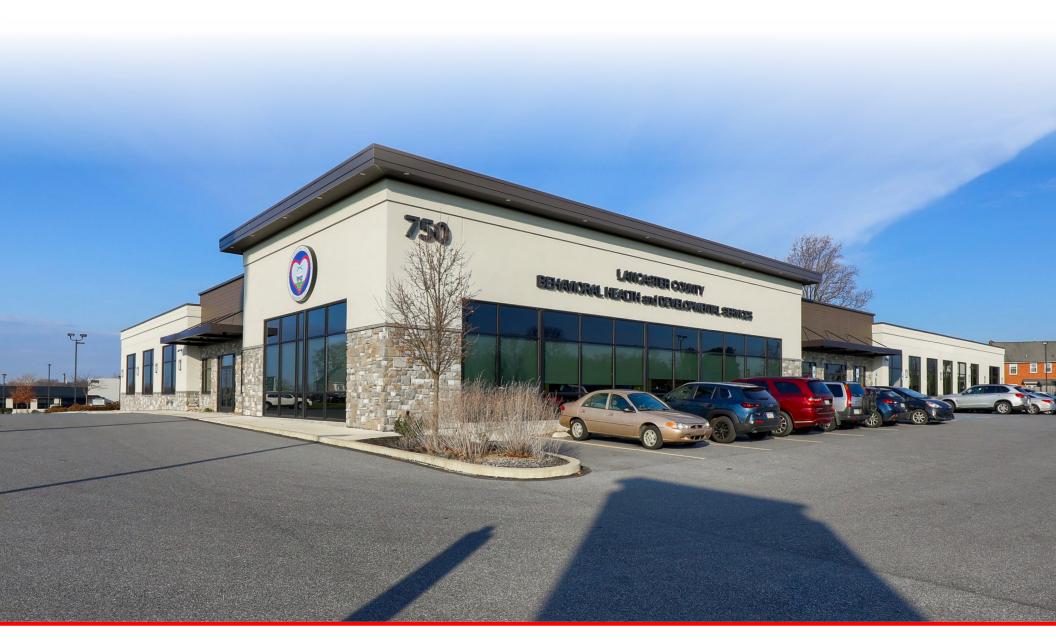

# FOR **LEASE** GLA: ± 52,026 SF

# **PROPERTY OVERVIEW**

- Prominent location in Manheim Township at the center of Lancaster County's transportation hub
- Easy access to Rt. 30 and Rt. 222 with a combined 96,708 VPD
- Ideal location for contractors and service oriented businesses