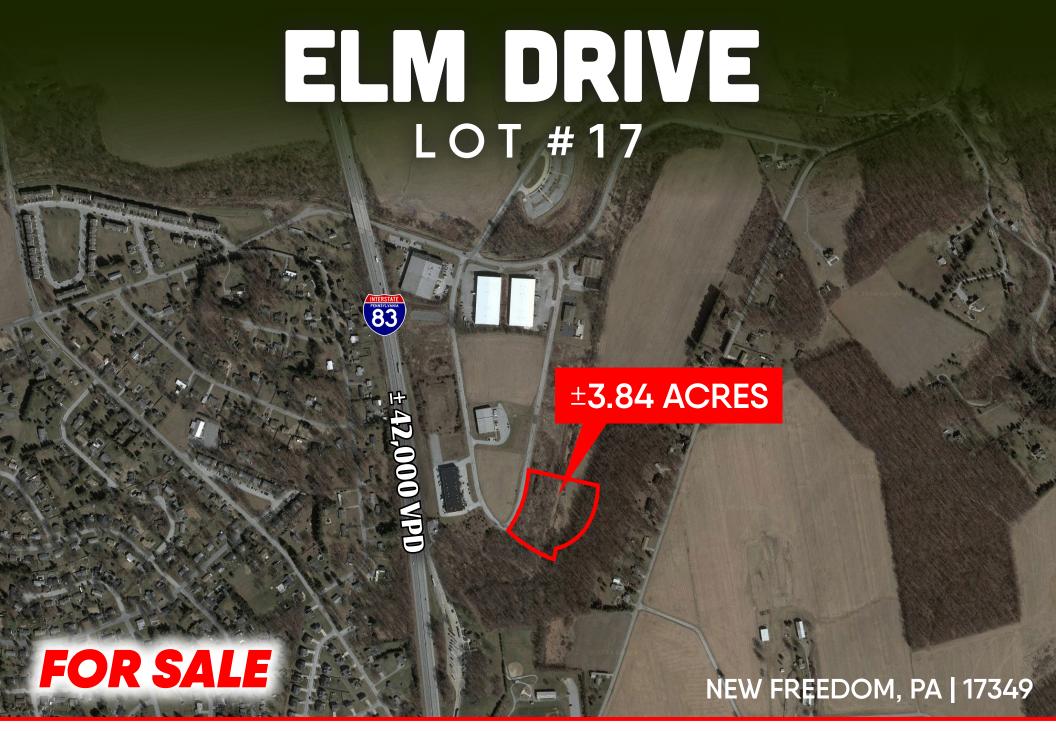

# ELM DRIVE, LOT #17

NEW FREEDOM, PA | 17349

±3.84 ACRES

### PROPERTY OVERVIEW

Lot #17 is a 3.84-acre plot located in New Freedom, PA, Shrewsbury Township in York County. The land is conveniently located off the Shrewsbury exit from 183, approximately 1.5 miles to and from the site. The property is zoned Interchange District which allows both commercial and industrial uses. There is ±385' of frontage along Elm Drive. Utilities available at the street include gas, water, and electric. The property does have 1 EDU allocated.

# ±3.84 ACRES FOR SALE