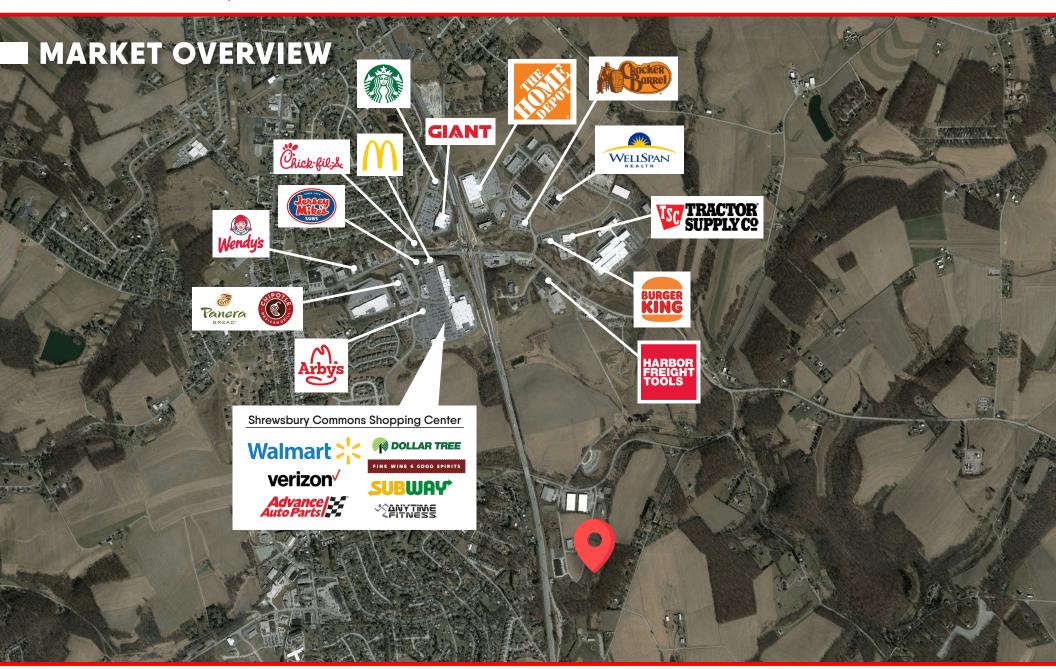

**POPULATION**5 MILE- 14,560
7 MILE- 28,613
10 MILE- 39,818

5 MILE- 4,323 MILE- 7,593 10 MILE- 9,475

Shrewsbury Gymnastics O

Creative Eng

ooling Technologies

**AVERAGE HHI**5 MILE- \$130,341
7 MILE- \$133,449
10 MILE- \$137,919

### **HOUSEHOLDS**

5 MILE- 5,825 7 MILE- 11,228 10 MILE- 15,376

83