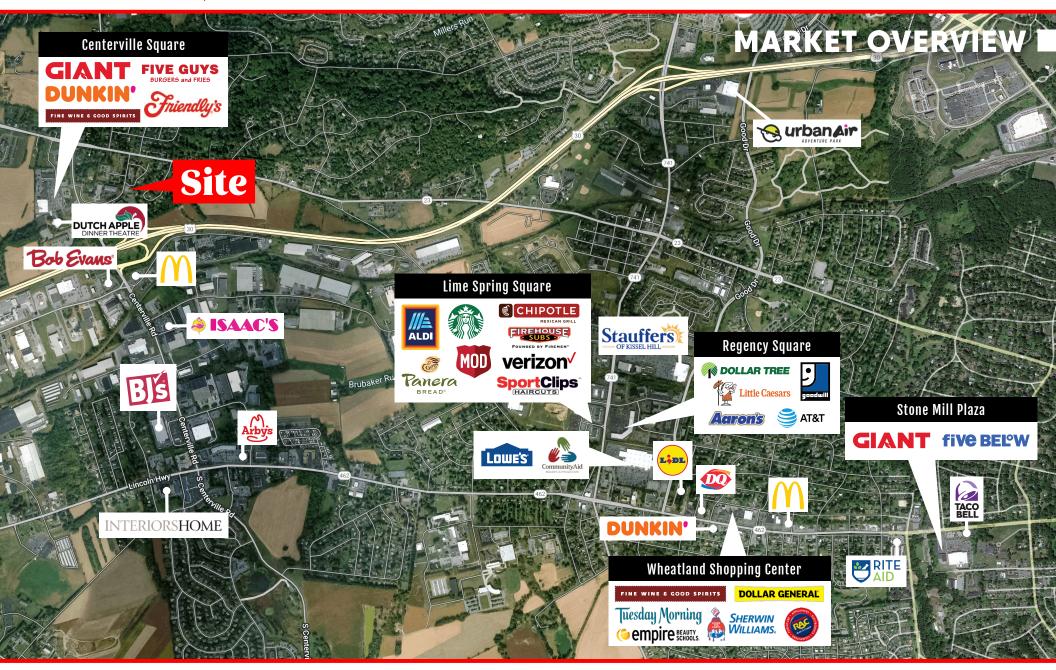

### PROPERTY OVERVIEW

601 Estelle Drive is a 0.40 Acre opportunity with an 1,800 square-foot building on the property. The property is ideally located off of Centerville Road in Lancaster, Pa., one of the busiest and growing stretches of roadway in the Lancaster market. This property presents a great opportunity for anyone looking to open a professional or medical office in the Lancaster market near Centerville Road, which sees over 18,000 vehicles per day and in close proximity to Route 30 (64,000 VPD).