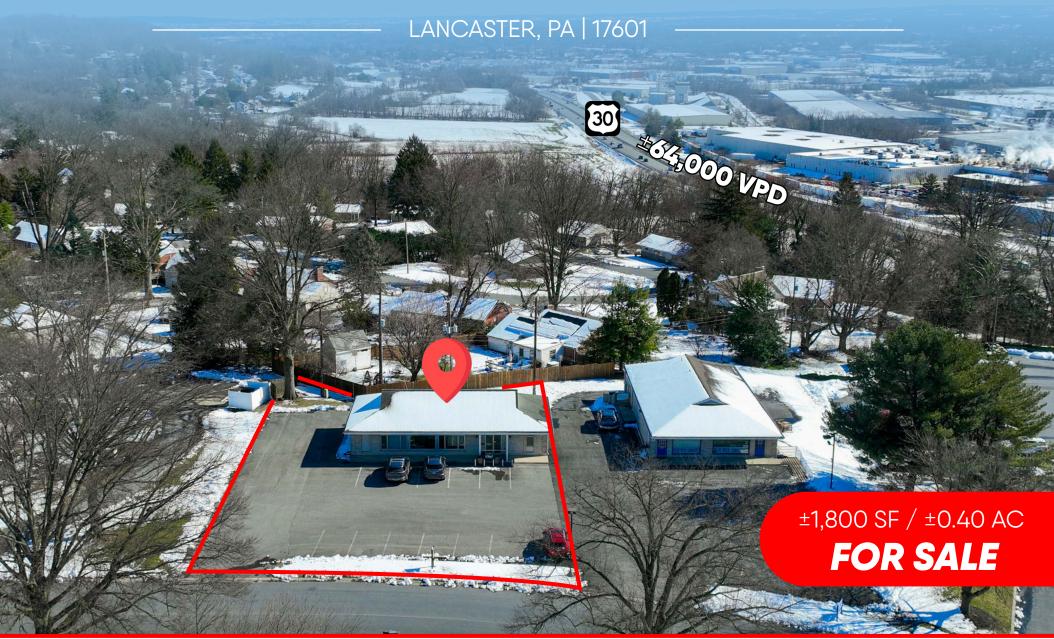

LANCASTER, PA | 17601

±1,800 SF / ±0.40 AC FOR SALE

### PROPERTY OVERVIEW

601 Estelle Drive is a 0.40 Acre opportunity with an 1,800 square-foot building on the property. The property is ideally located off of Centerville Road in Lancaster, Pa., one of the busiest and growing stretches of roadway in the Lancaster market. This property presents a great opportunity for anyone looking to open a professional or medical office in the Lancaster market near Centerville Road, which sees over 18,000 vehicles per day and in close proximity to Route 30 (64,000 VPD).