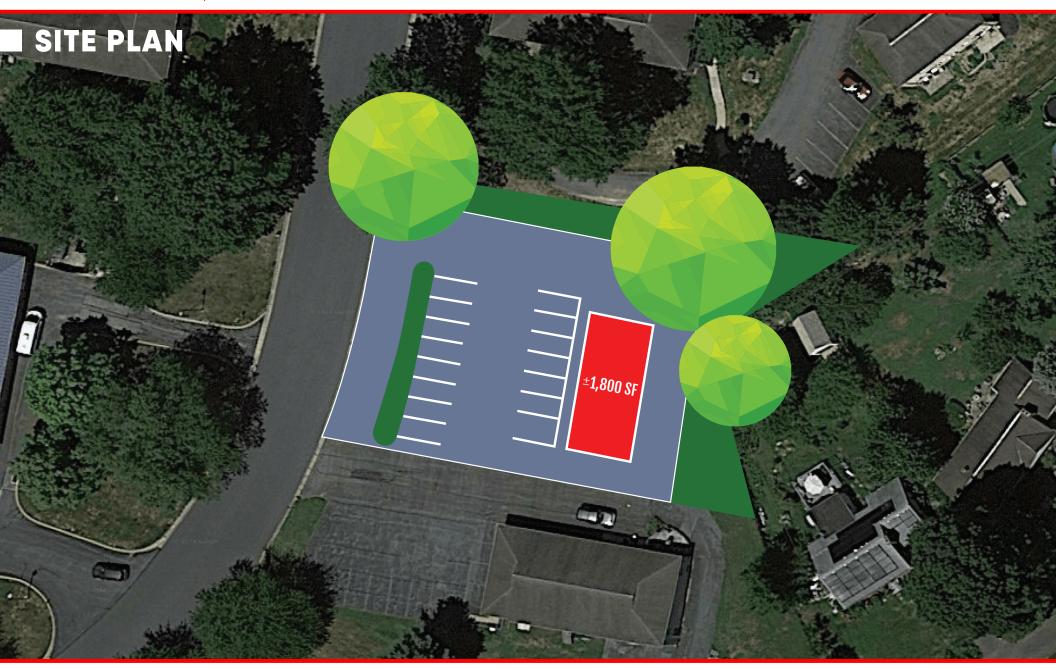

### PROPERTY OVERVIEW

601 Estelle Drive is a 0.40 Acre opportunity with an 1,800 square-foot building on the property. The property is ideally located off of Centerville Road in Lancaster, Pa., one of the busiest and growing stretches of roadway in the Lancaster market. This property presents a great opportunity for anyone looking to open a professional or medical office in the Lancaster market near Centerville Road, which sees over 18,000 vehicles per day and in close proximity to Route 30 (64,000 VPD).