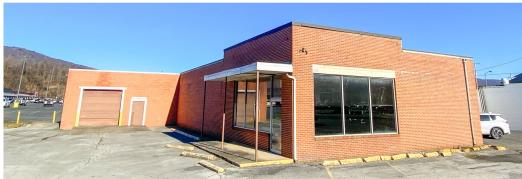

On the property is a spacious 4,906 sf storefront with an attached garage. The garage comes with two overhead doors. This space is perfect for a new retail concept, quick service restaurant, or bank.

Add your business to this popular Lewistown area shopping center by leasing the existing retail or redeveloping the lot.