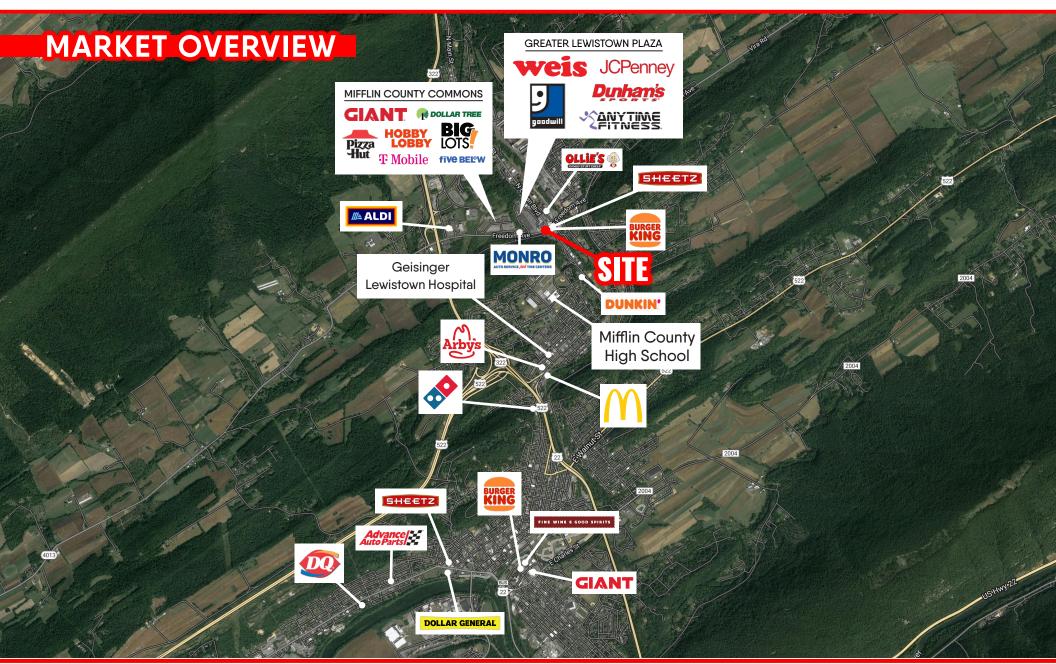

## LOCATION

The property is situated less than 1 mile off of the Burnham exit of US Routes 22–322 and is less than 40 minutes from State College, PA, as well as 60 miles from the state capital of Harrisburg, PA. Lewistown is in the central portion of Pennsylvania in Mifflin County. Mifflin County is bordered by Union, Snyder, Juniata, Huntingdon, and Centre Counties. The county is approximately 30 miles southeast of State College and 60 miles northwest of Harrisburg. Mifflin County is influenced by its close proximity to State College, the home of Pennsylvania State University's main campus, which houses 46,606 undergraduate students.