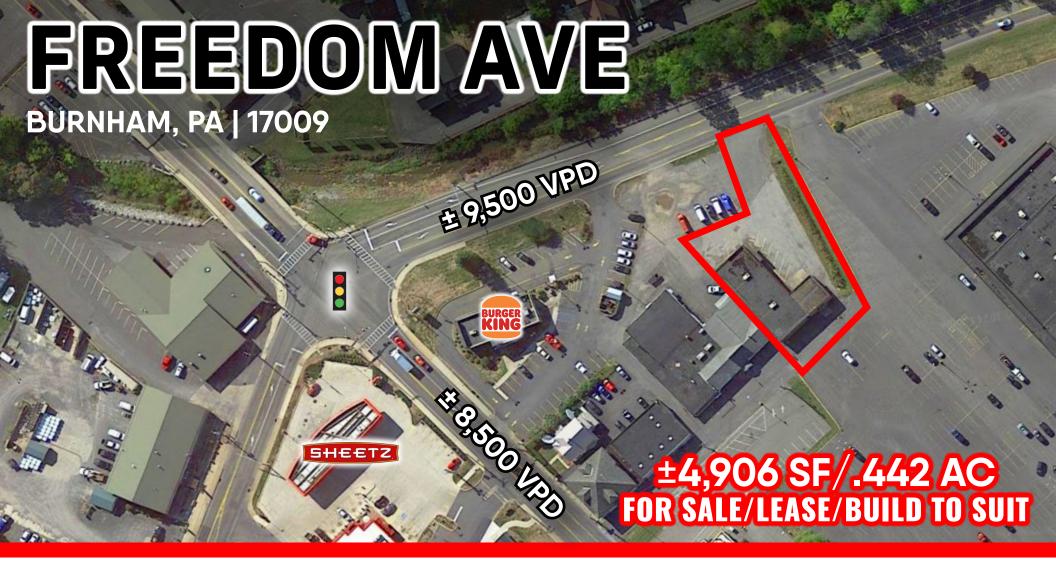

# FREEDOM AVE BURNHAM, PA | 17009

# PROPERTY\_OVERVIEW\_

Out parcel for sale/lease: The Freedom Ave out parcel at the Greater Lewistown Plaza is .44 acres with a 4,900 sf building. The parcel has excellent visibility from Freedom Ave 9,500 VPD and just around the corner from Logan Blvd 8,500 VPD.

On the property is a spacious 4,906 sf storefront with an attached garage. The garage comes with two overhead doors. This space is perfect for a new retail concept, quick service restaurant, or bank.

Add your business to this popular Lewistown area shopping center by leasing the existing retail or redeveloping the lot.

# PROPERTY HIGHLIGHTS

- 1 mile from Rt 322 (±24,000 VPD)
- .44 acre lot
- 4,906 sf storefront
- Large garage space with two overhead doors
- 30 miles from State College
- 60 miles from Harrisburg
- Excellent visibility from Freedom Ave (±9,500)