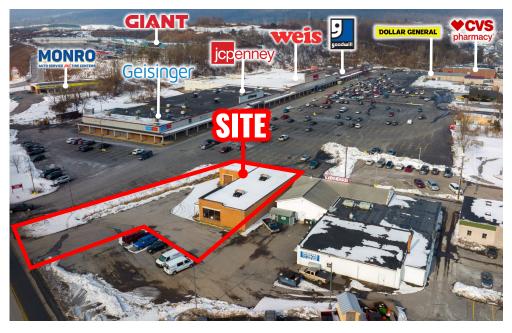

# PROPERTY\_OVERVIEW\_

Out parcel for sale/lease: The Freedom Ave out parcel at the Greater Lewistown Plaza is .44 acres with a 4,900 sf building. The parcel has excellent visibility from Freedom Ave 9,500 VPD and just around the corner from Logan Blvd 8,500 VPD.

On the property is a spacious 4,906 sf storefront with an attached garage. The garage comes with two overhead doors. This space is perfect for a new retail concept, quick service restaurant, or bank.

Add your business to this popular Lewistown area shopping center by leasing the existing retail or redeveloping the lot.

# PROPERTY HIGHLIGHTS

- 1 mile from Rt 322 (±24,000 VPD)
- .44 acre lot
- 4,906 sf storefront
- Large garage space with two overhead doors
- 30 miles from State College
- 60 miles from Harrisburg
- Excellent visibility from Freedom Ave (±9,500)