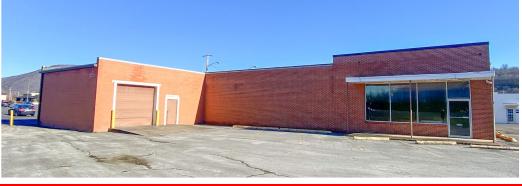

On the property is a spacious 4,906 sf storefront with an attached garage. The garage comes with two overhead doors. This space is perfect for a new retail concept, quick service restaurant, or bank.

Add your business to this popular Lewistown area shopping center by leasing the existing retail or redeveloping the lot.