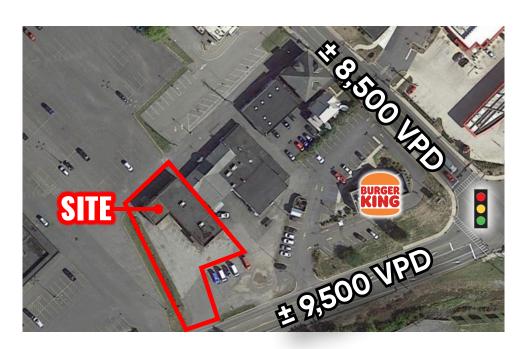

# PROPERTY\_OVERVIEW\_

Out parcel for sale/lease: The Freedom Ave out parcel at the Greater Lewistown Plaza is .44 acres with a 4,900 sf building. The parcel has excellent visibility from Freedom Ave 9,500 VPD and just around the corner from Logan Blvd 8,500 VPD.

RT 322: ±24,000 VPD

S LOGAN BLVD: ±15,000 VPD

N LOGAN BLVD: ±8,500 VPD

# PROPERTY HIGHLIGHTS

- 1 mile from Rt 322 (±24,000 VPD)
- .44 acre lot
- 4,906 sf storefront
- Large garage space with two overhead doors
- 30 miles from State College
- 60 miles from Harrisburg
- Excellent visibility from Freedom Ave (±9,500)