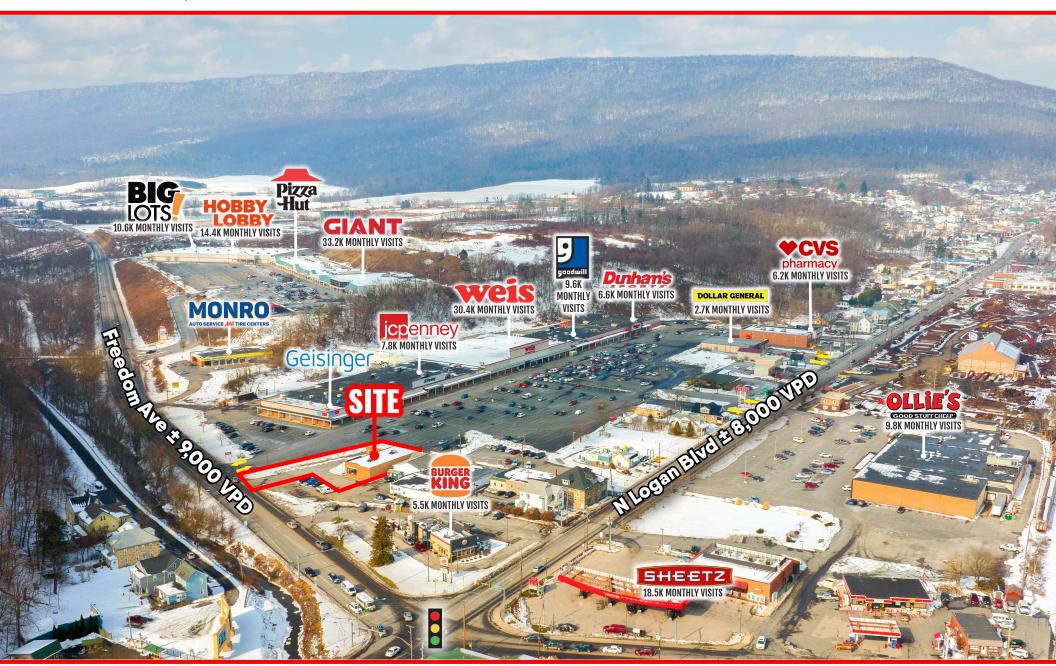

# PROPERTY\_OVERVIEW\_

Out parcel for sale/lease: The Freedom Ave out parcel at the Greater Lewistown Plaza is .44 acres with a 4,900 sf building. The parcel has excellent visibility from Freedom Ave 9,500 VPD and just around the corner from Logan Blvd 8,500 VPD.

RT 322: ±24,000 VPD

S LOGAN BLVD: ±15,000 VPD

N LOGAN BLVD: ±8,500 VPD

# PROPERTY HIGHLIGHTS

- 1 mile from Rt 322 (±24,000 VPD)
- .44 acre lot
- 4,906 sf storefront
- Large garage space with two overhead doors
- 30 miles from State College
- 60 miles from Harrisburg
- Excellent visibility from Freedom Ave (±9,500)