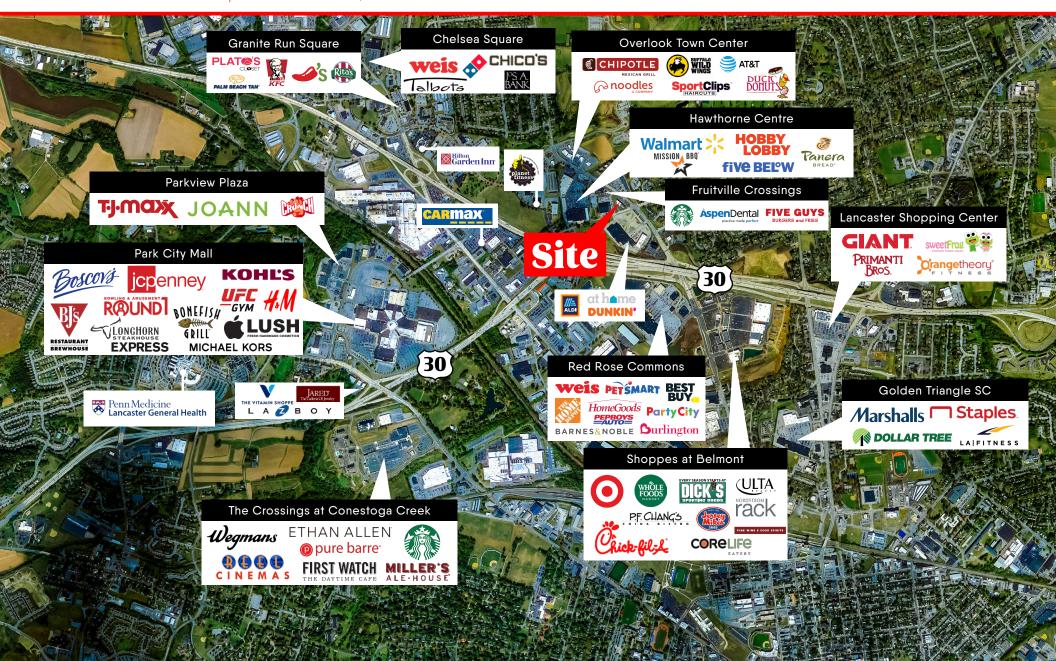

### **PROPERTY OVERVIEW**

CHIPOTLE

Fruitville Pike Center is a ±17,515 square foot center situated on Fruitville Pike and located near the Route 30 and Route 283 Interchange. The site benefits from excellent visibility and exposure to the market, easy access from Fruitville, pylon signage. The current tenant lineup includes PNC, Ace Handyman Services, Lancaster Mattress Co., Framery, Central Penn Nursing Care, and Caruso's.