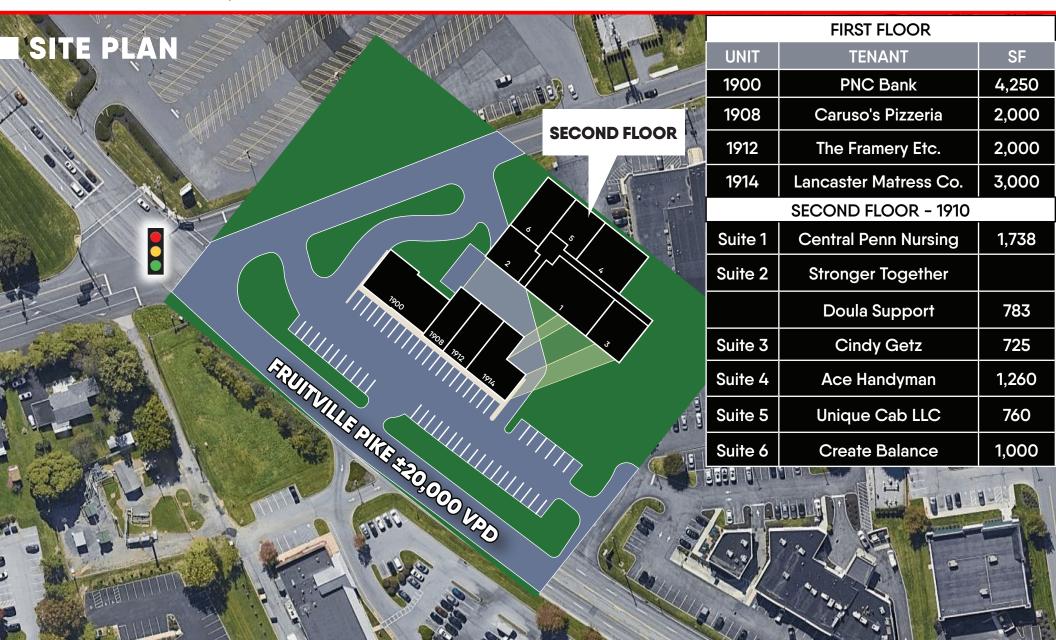

### **PROPERTY OVERVIEW**

CHIPOTLE

Fruitville Pike Center is a ±17,515 square foot center situated on Fruitville Pike and located near the Route 30 and Route 283 Interchange. The site benefits from excellent visibility and exposure to the market, easy access from Fruitville, pylon signage. The current tenant lineup includes PNC, Ace Handyman Services, Lancaster Mattress Co., Framery, Central Penn Nursing Care, and Caruso's.