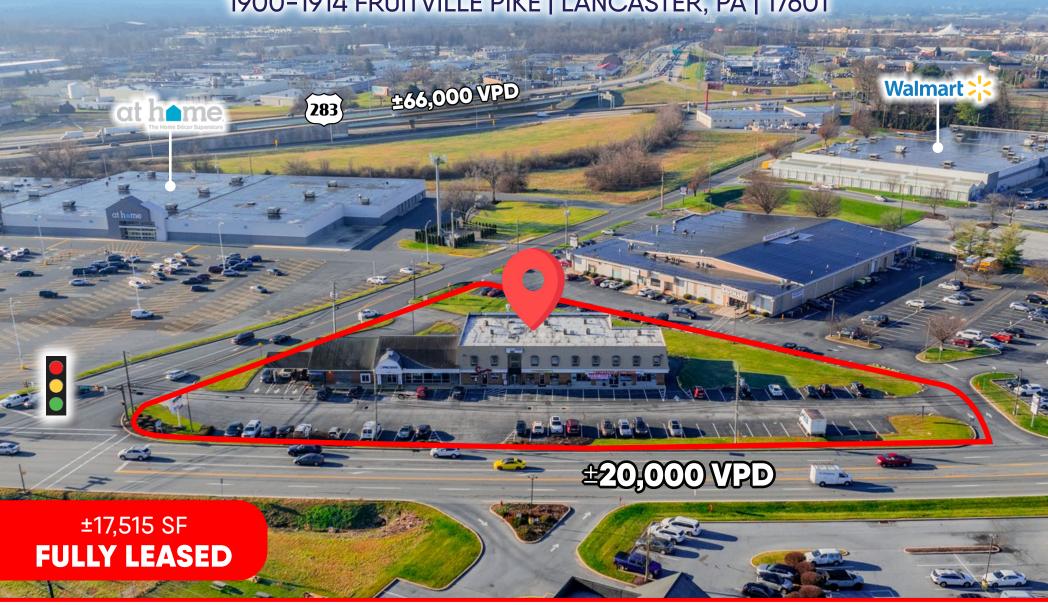

## ±17,515 SF FULLY LEASED

### **PROPERTY OVERVIEW**

CHIPOTLE

Fruitville Pike Center is a ±17,515 square foot center situated on Fruitville Pike and located near the Route 30 and Route 283 Interchange. The site benefits from excellent visibility and exposure to the market, easy access from Fruitville, pylon signage. The current tenant lineup includes PNC, Ace Handyman Services, Lancaster Mattress Co., Framery, Central Penn Nursing Care, and Caruso's.