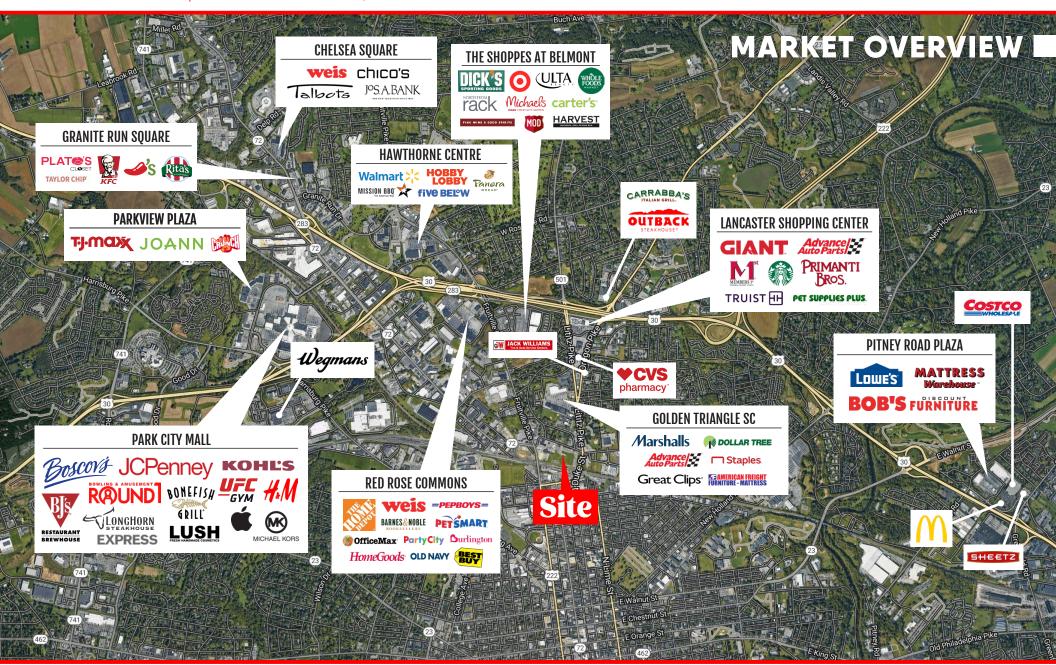

# **PROPERTY OVERVIEW**

- ±10.7 Acres bordering the tracks of the newly renovated Lancaster Amtrak Station, the property is located near urban renewal taking place in Lancaster City's northwest sector
- Proposed new PennDOT Parking with cross-walk to train station
- Four (4) parcels available; (A) 1.00 Acre, (B) 1.02 Acres, (C) 1.65 Acres, (D) 2.69 Acres
- Walking distance to Lancaster Stockyard's Restaurant and office campus, Clipper Baseball Stadium, F&M campus and soon-to-be built LGH Medical campus
- Located on the outskirts of Lancaster City in Manheim Township
- Zoning B4 = Business District with Zoning T6 = Urban Transition Overlay District