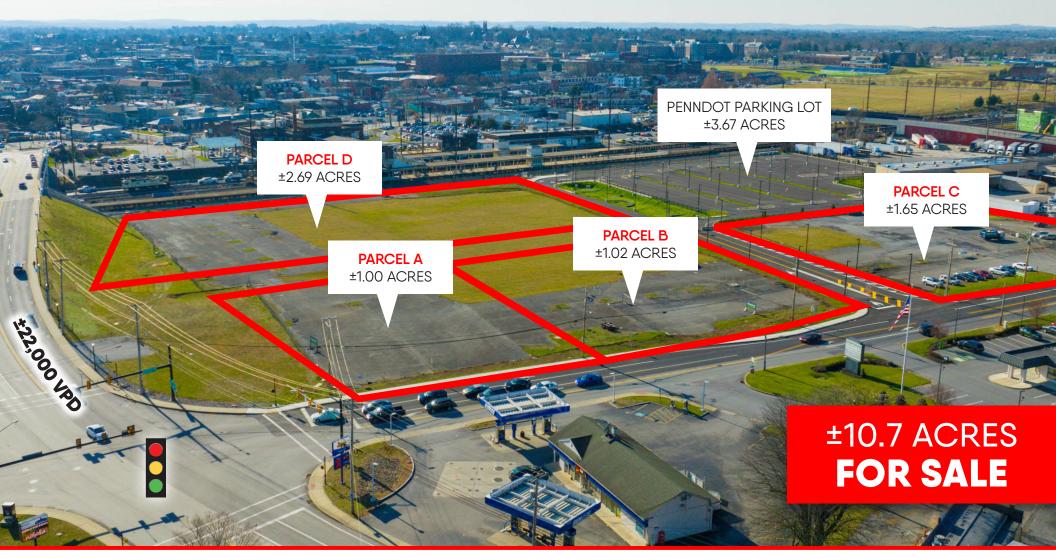

# **PROPERTY OVERVIEW**

- ±10.7 Acres bordering the tracks of the newly renovated Lancaster Amtrak Station, the property is located near urban renewal taking place in Lancaster City's northwest sector
- Proposed new PennDOT Parking with cross-walk to train station
- Four (4) parcels available; (A) 1.00 Acre, (B) 1.02 Acres, (C) 1.65 Acres, (D) 2.69 Acres
- Walking distance to Lancaster Stockyard's Restaurant and office campus, Clipper Baseball Stadium, F&M campus and soon-to-be built LGH Medical campus
- Located on the outskirts of Lancaster City in Manheim Township
- Zoning B4 = Business District with Zoning T6 = Urban Transition Overlay District