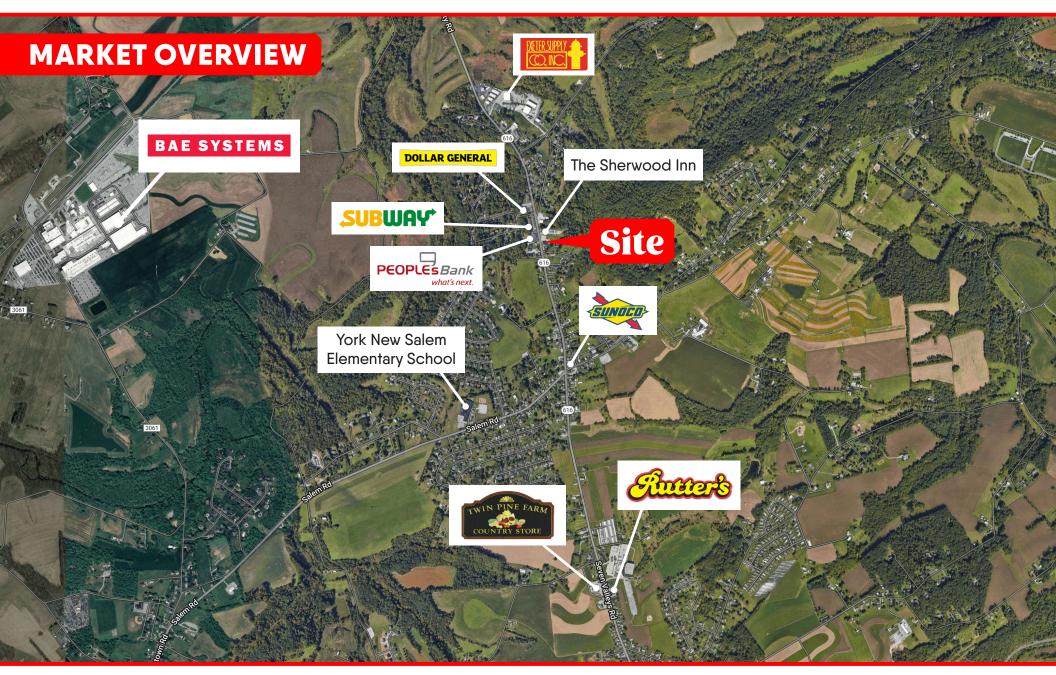

# PROPERTY OVERVIEW

This 3,245 SF building sits on a very attractive flat 1.19acre land. Former Cooke's Sharpening and Grinding Service. Great development opportunity. 13,000 VPD traveling on this Main Street, in New Salem and it's surrounded by nearby retailers like Dollar General, Subway, People's Bank, Stambaugh Plumbing and Heating.