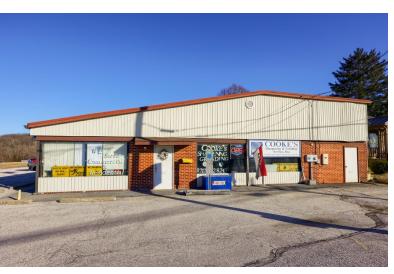

# PROPERTY OVERVIEW

This 3,245 SF building sits on a very attractive flat 1.19acre land. Former Cooke's Sharpening and Grinding Service. Great development opportunity. 13,000 VPD traveling on this Main Street, in New Salem and it's surrounded by nearby retailers like Dollar General, Subway, People's Bank, Stambaugh Plumbing and Heating.