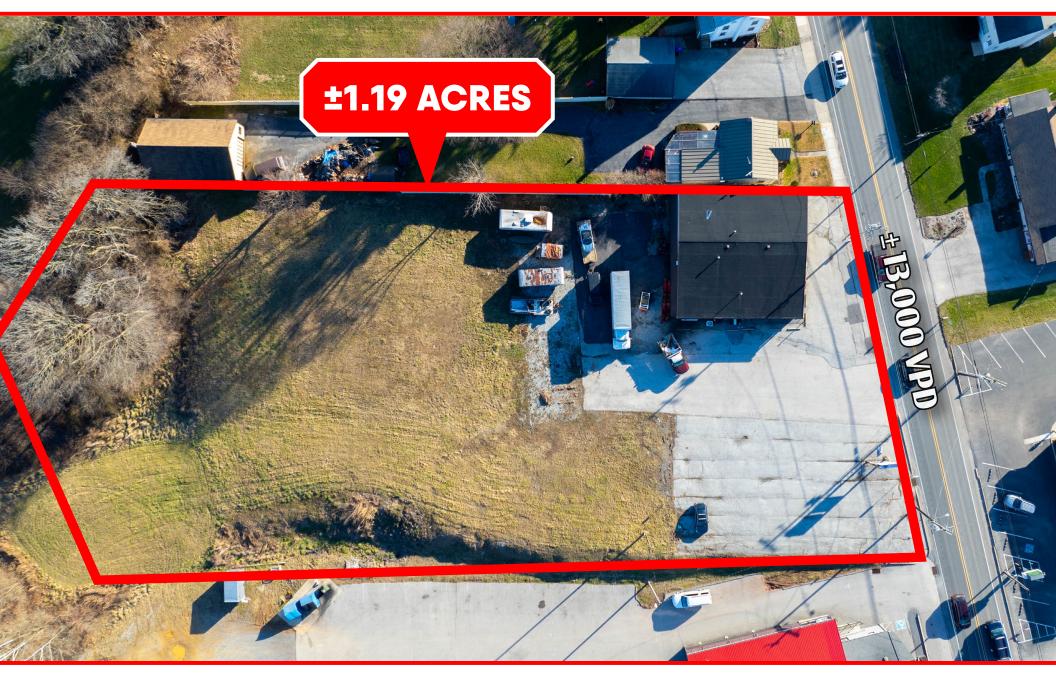

# PROPERTY OVERVIEW

This 3,245 SF building sits on a very attractive flat 1.19acre land. Former Cooke's Sharpening and Grinding Service. Great development opportunity. 13,000 VPD traveling on this Main Street, in New Salem and it's surrounded by nearby retailers like Dollar General, Subway, People's Bank, Stambaugh Plumbing and Heating.