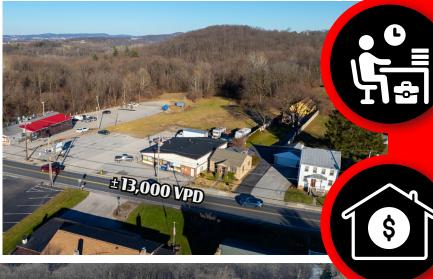

# PROPERTY OVERVIEW

This 3,245 SF building sits on a very attractive flat 1.19acre land. Former Cooke's Sharpening and Grinding Service. Great development opportunity. 13,000 VPD traveling on this Main Street, in New Salem and it's surrounded by nearby retailers like Dollar General, Subway, People's Bank, Stambaugh Plumbing and Heating.