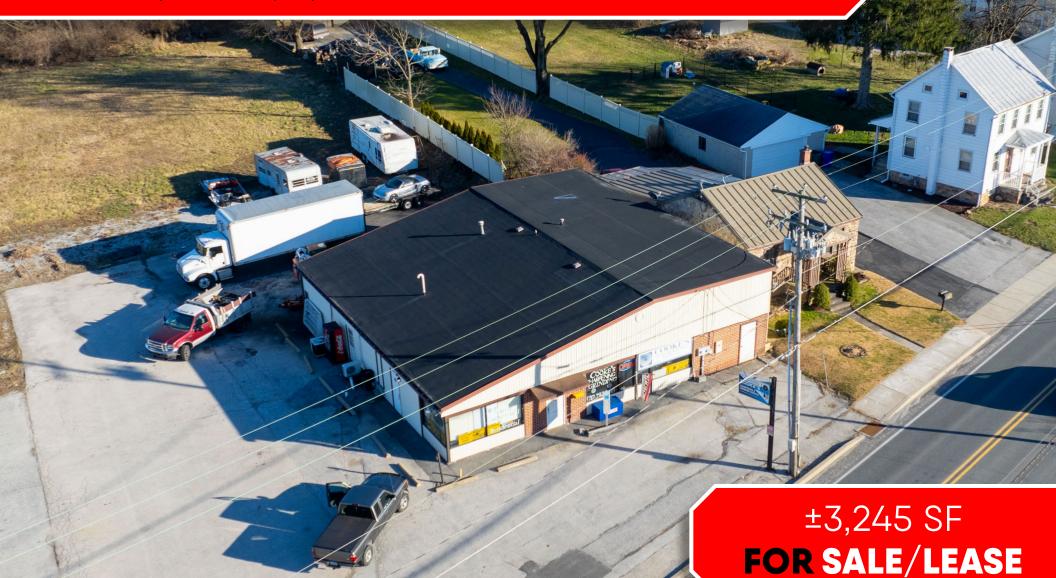

301 N MAIN ST | NEW SALEM, PA | 17371

301 N MAIN ST | NEW SALEM, PA | 17371

±3,245 SF **FOR SALE/LEASE** 

# PROPERTY OVERVIEW

This 3,245 SF building sits on a very attractive flat 1.19acre land. Former Cooke's Sharpening and Grinding Service. Great development opportunity. 13,000 VPD traveling on this Main Street, in New Salem and it's surrounded by nearby retailers like Dollar General, Subway, People's Bank, Stambaugh Plumbing and Heating.