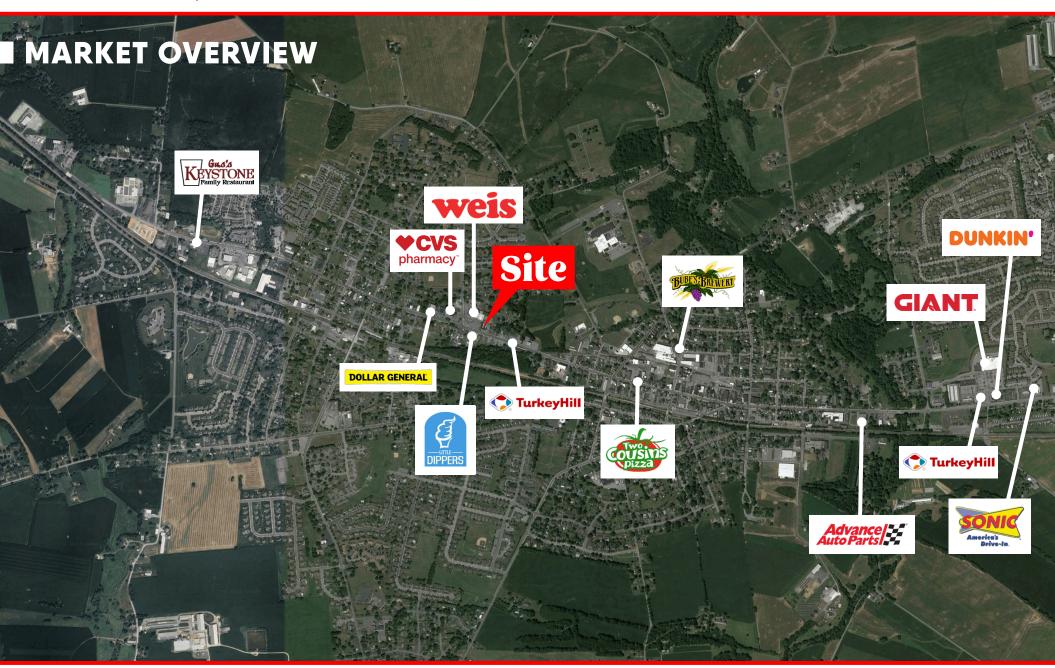

### PROPERTY OVERVIEW

- 7,827 retail building on Route 230/Main Street in Mount Joy
- 1.25 acre site immediately adjacent to Weis Markets
- Sale includes single-family home on same parcel
- Centrally located in the rapidly growing Route 283 corridor
- All public utilities