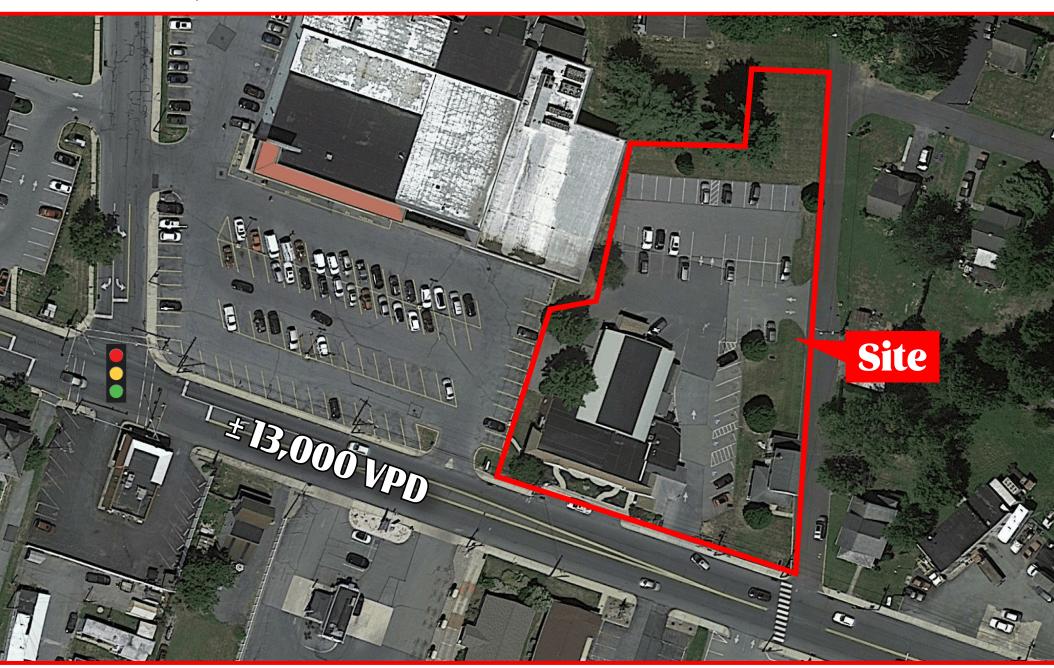

### PROPERTY OVERVIEW

- 7,827 retail building on Route 230/Main Street in Mount Joy
- 1.25 acre site immediately adjacent to Weis Markets
- Sale includes single-family home on same parcel
- Centrally located in the rapidly growing Route 283 corridor
- All public utilities