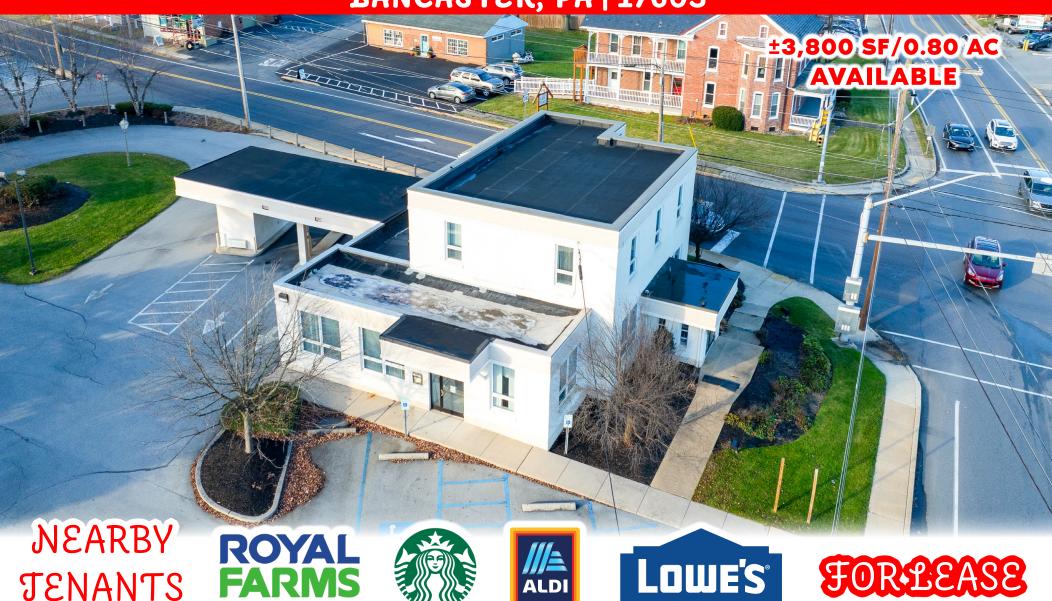

# PROPERTYHIGHLIGHTS

° Corner location at a traffic-light-controlled intersection with access points from both Marietta Ave and Rohrerstown Road.

- ° Approximately 0.8 acres available for ground lease.
- ° Sufficient parking and an existing multi-lane drive-thru are already available.
- <sup>o</sup> Excellent potential for a second-generation bank, a quick-service restaurant, and various other possibilities.
- ° Less than a five-minute drive from Lancaster General Hospital.