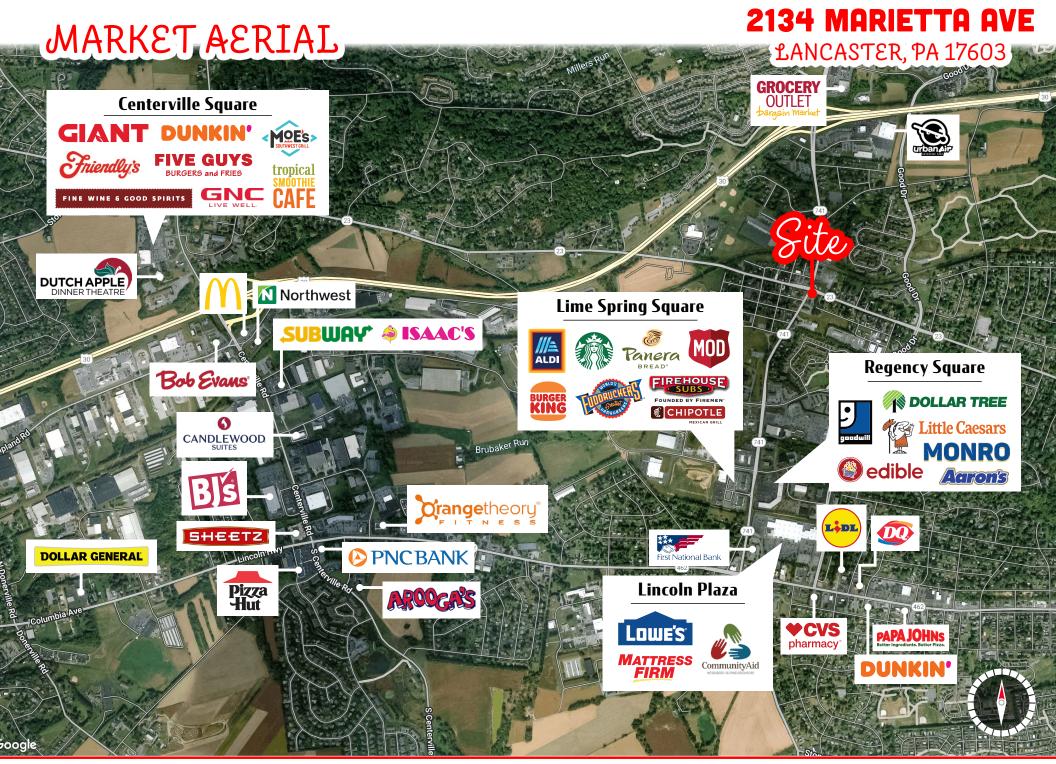

# PROPERTYHIGHLIGHTS

° Corner location at a traffic-light-controlled intersection with access points from both Marietta Ave and Rohrerstown Road.

- ° Approximately 0.8 acres available for ground lease.
- ° Sufficient parking and an existing multi-lane drive-thru are already available.
- <sup>o</sup> Excellent potential for a second-generation bank, a quick-service restaurant, and various other possibilities.
- ° Less than a five-minute drive from Lancaster General Hospital.