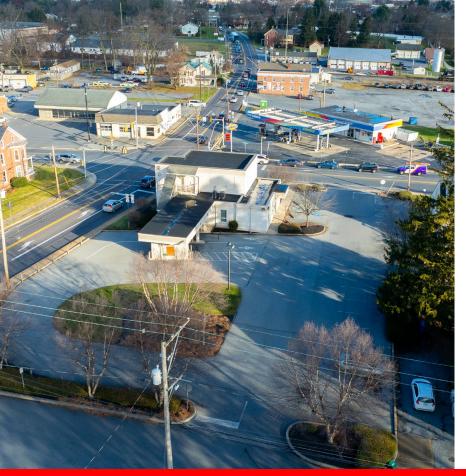

# PROPERTYHIGHLIGHTS

° Corner location at a traffic-light-controlled intersection with access points from both Marietta Ave and Rohrerstown Road.

- ° Approximately 0.8 acres available for ground lease.
- ° Sufficient parking and an existing multi-lane drive-thru are already available.
- <sup>o</sup> Excellent potential for a second-generation bank, a quick-service restaurant, and various other possibilities.
- ° Less than a five-minute drive from Lancaster General Hospital.