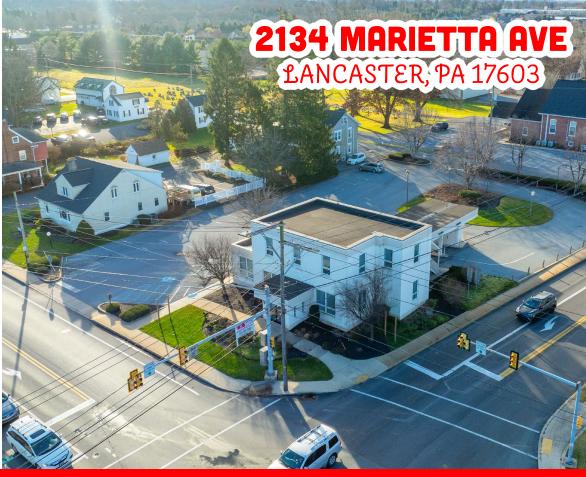

# PROPERTYHIGHLIGHTS

° Corner location at a traffic-light-controlled intersection with access points from both Marietta Ave and Rohrerstown Road.

- ° Approximately 0.8 acres available for ground lease.
- ° Sufficient parking and an existing multi-lane drive-thru are already available.
- <sup>o</sup> Excellent potential for a second-generation bank, a quick-service restaurant, and various other possibilities.
- ° Less than a five-minute drive from Lancaster General Hospital.