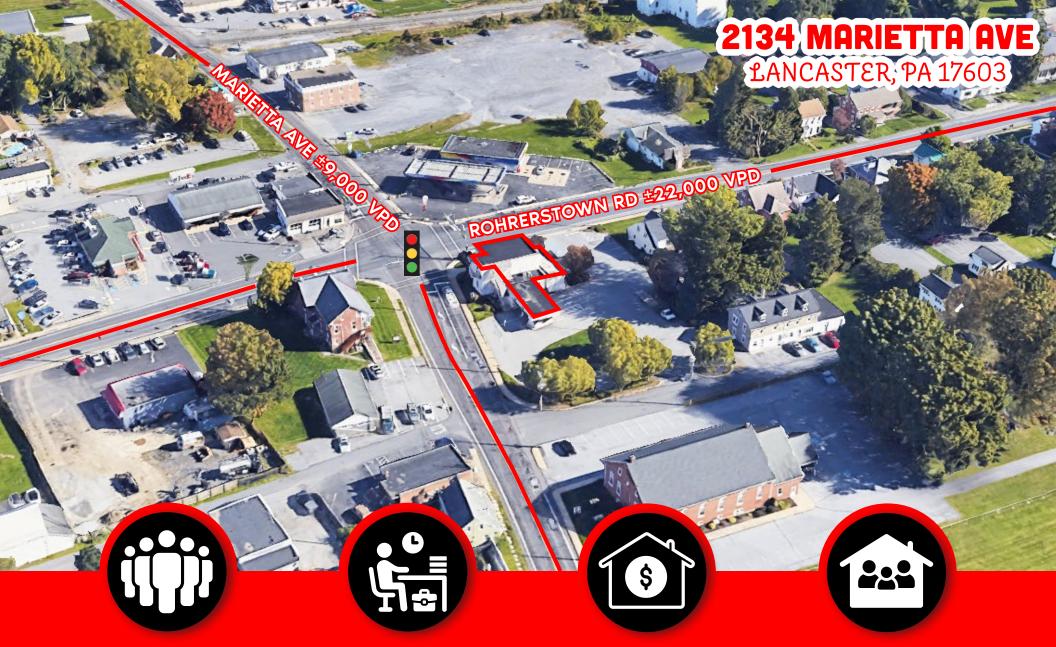

# PROPERTYHIGHLIGHTS

° Corner location at a traffic-light-controlled intersection with access points from both Marietta Ave and Rohrerstown Road.

- ° Approximately 0.8 acres available for ground lease.
- ° Sufficient parking and an existing multi-lane drive-thru are already available.
- <sup>o</sup> Excellent potential for a second-generation bank, a quick-service restaurant, and various other possibilities.
- ° Less than a five-minute drive from Lancaster General Hospital.