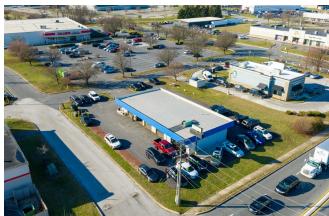

# Property Highlights

- Located on Kenneth Road, just off Route 30 in York County.
- 3,000 SF automotive service station built in 1989 and has gone through a number of upgrades to the facility and a newly paved parking lot.
- Area has dynamic growth with numerous national retailers and residential neighborhoods.