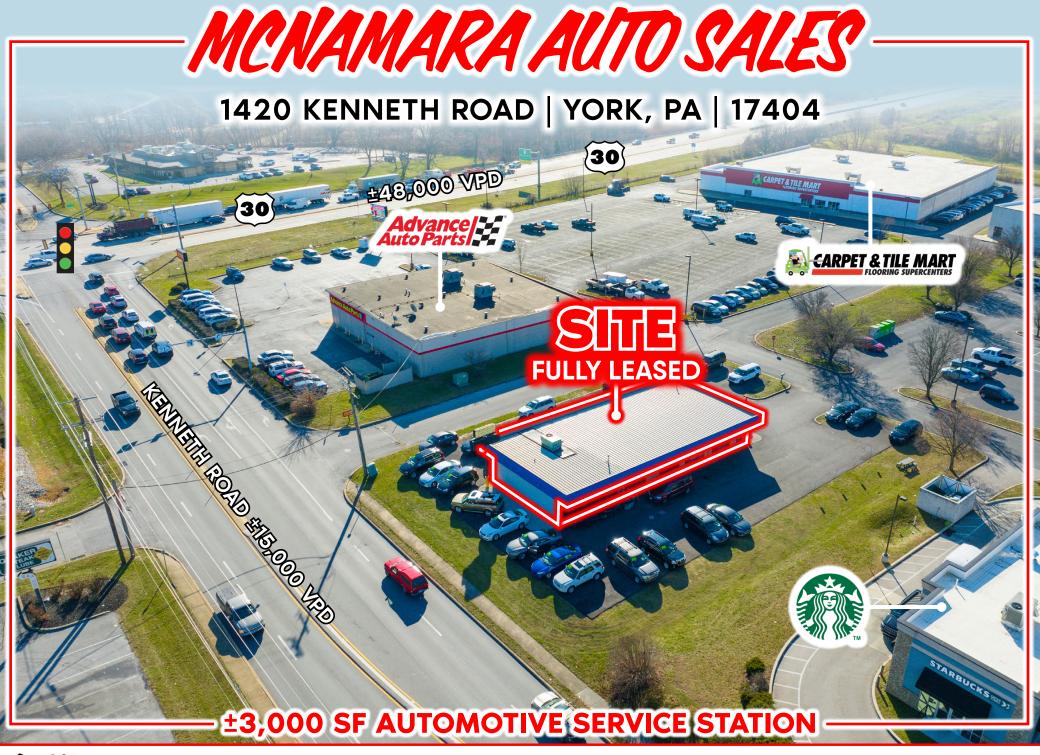

# Property Highlights

- Located on Kenneth Road, just off Route 30 in York County.
- 3,000 SF automotive service station built in 1989 and has gone through a number of upgrades to the facility and a newly paved parking lot.
- Area has dynamic growth with numerous national retailers and residential neighborhoods.