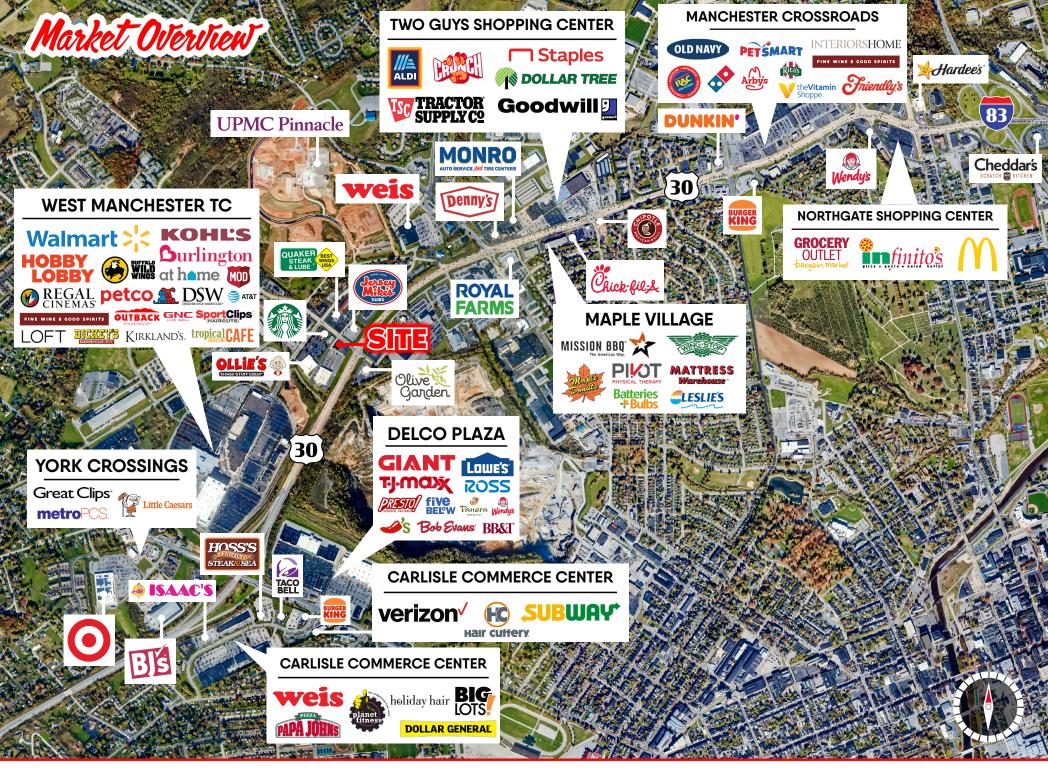

# Property Highlights

- Located on Kenneth Road, just off Route 30 in York County.
- 3,000 SF automotive service station built in 1989 and has gone through a number of upgrades to the facility and a newly paved parking lot.
- Area has dynamic growth with numerous national retailers and residential neighborhoods.