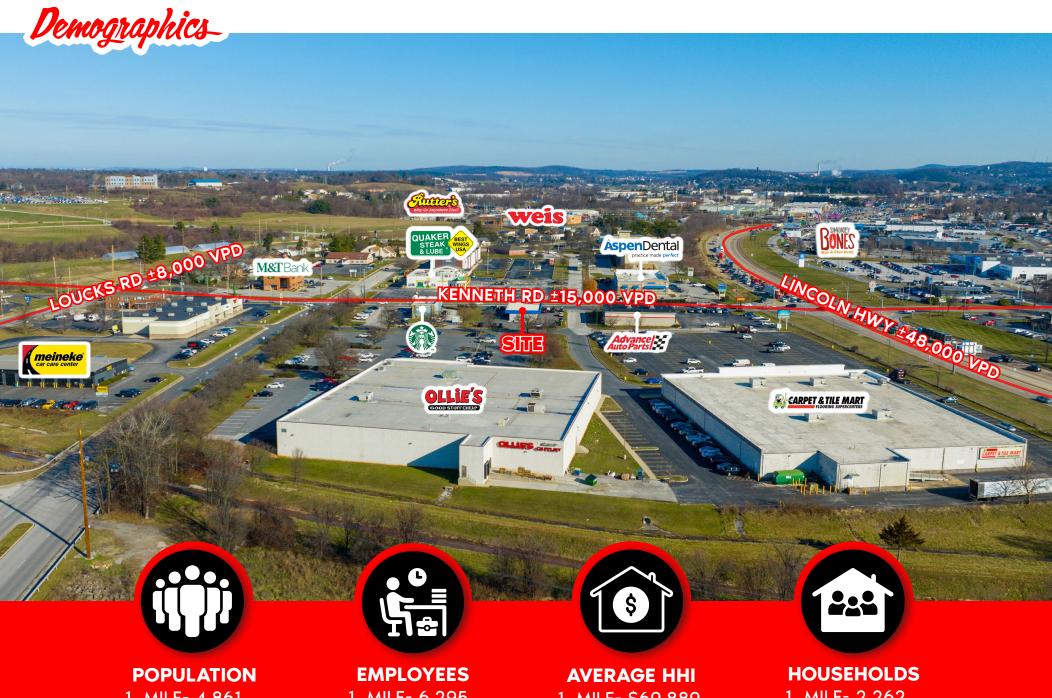

1 MILE- 4,861

3 MILE- 85,517

5 MILE- 144,207

1 MILE- 6,295

3 MILE- 41,596

5 MILE- 69,056

1 MILE- \$69,889

3 MILE- \$93,065

5 MILE- \$97,899

1 MILE- 2,262

3 MILE- 32,960

5 MILE- 56,572