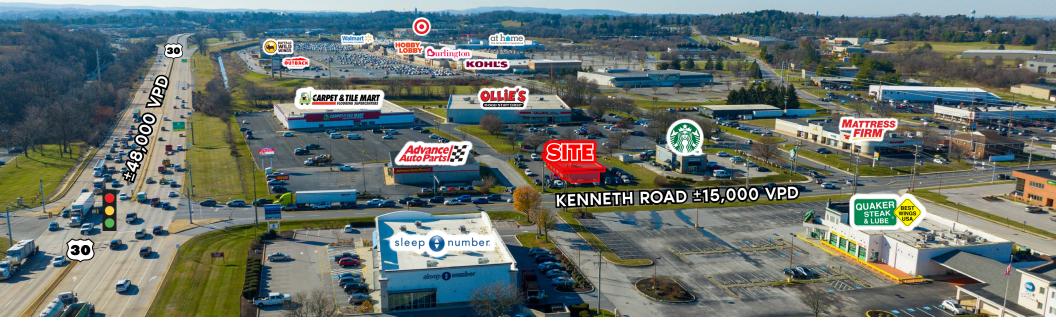

# Property Highlights

- Located on Kenneth Road, just off Route 30 in York County.
- 3,000 SF automotive service station built in 1989 and has gone through a number of upgrades to the facility and a newly paved parking lot.
- Area has dynamic growth with numerous national retailers and residential neighborhoods.