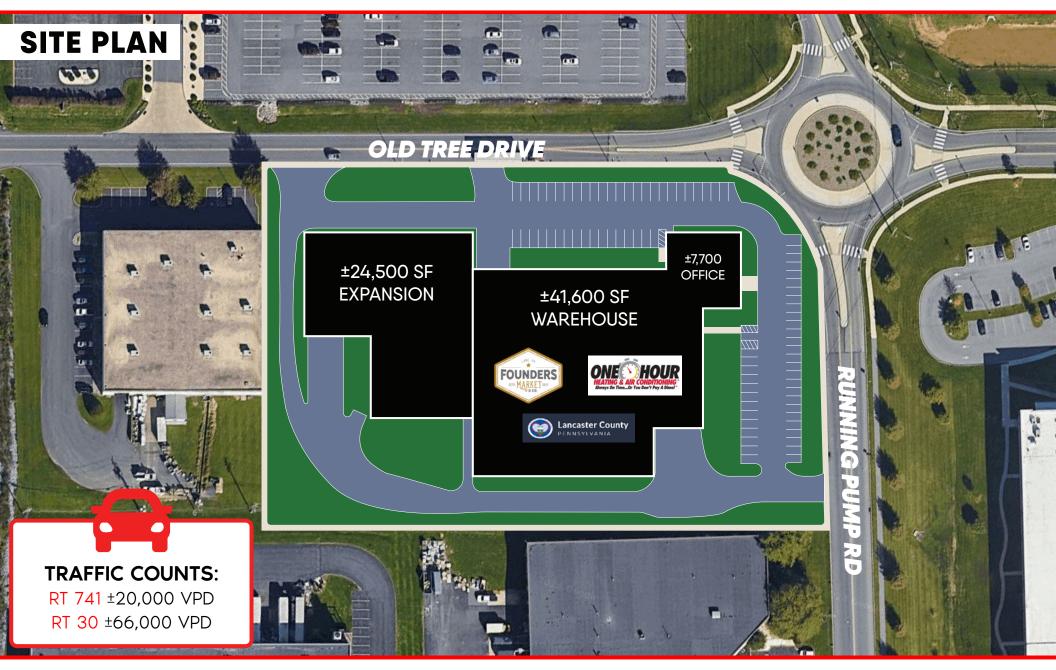

## **PROPERTY OVERVIEW**

- 41,600 SF warehouse & 7,700 SF office space, plus ±24,500 SF possible expansion
- 20' ceilings, 4 docks, 82 parking spaces, fully sprinklered, 1,200 amp,
  3-phase electrical service
- 1.5 miles from Route 30, good access to major shipping hubs & close by retail, medical & convenience