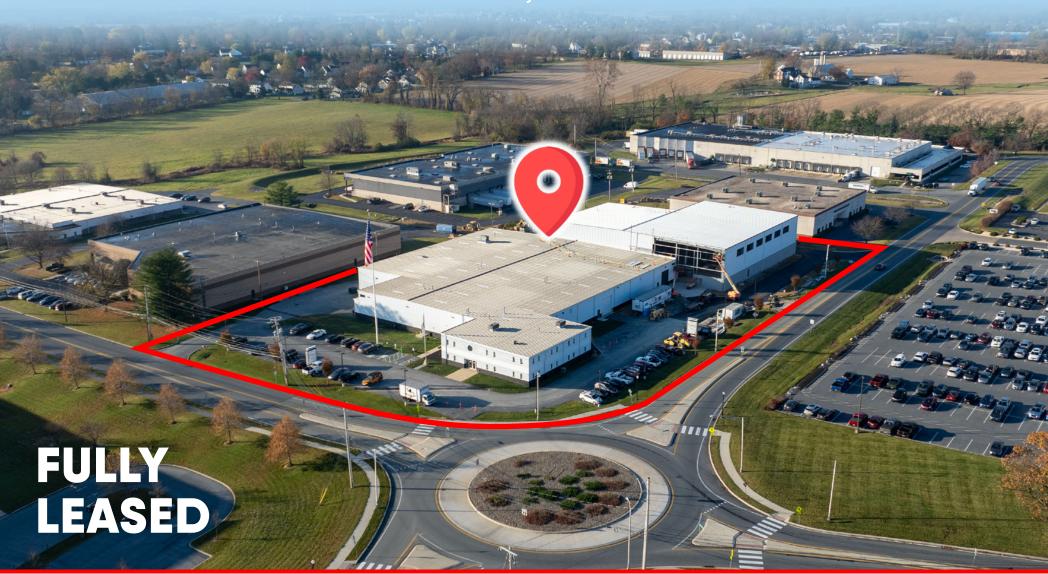

# FULLY LEASED

## **PROPERTY OVERVIEW**

- 41,600 SF warehouse & 7,700 SF office space, plus ±24,500 SF possible expansion
- 20' ceilings, 4 docks, 82 parking spaces, fully sprinklered, 1,200 amp,
  3-phase electrical service
- 1.5 miles from Route 30, good access to major shipping hubs & close by retail, medical & convenience