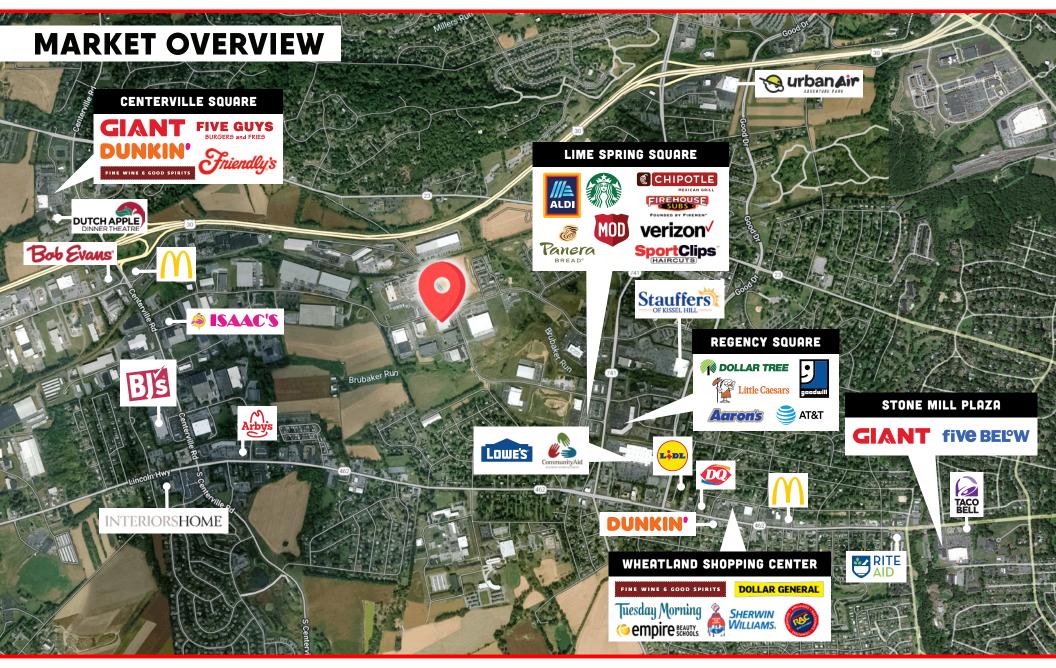

## **POPULATION**

3 MILE- 56,120 5 MILE- 170,190 7 MILE- 234,211

## **EMPLOYEES**

3 MILE- 35,707 5 MILE- 82,213 7 MILE- 110,412

## **AVERAGE HHI**

3 MILE- \$136,029 5 MILE- \$114,595 7 MILE- \$120,125

5 MILE- 65,239

7 MILE- 91,064

Lancaster, PA | 17603