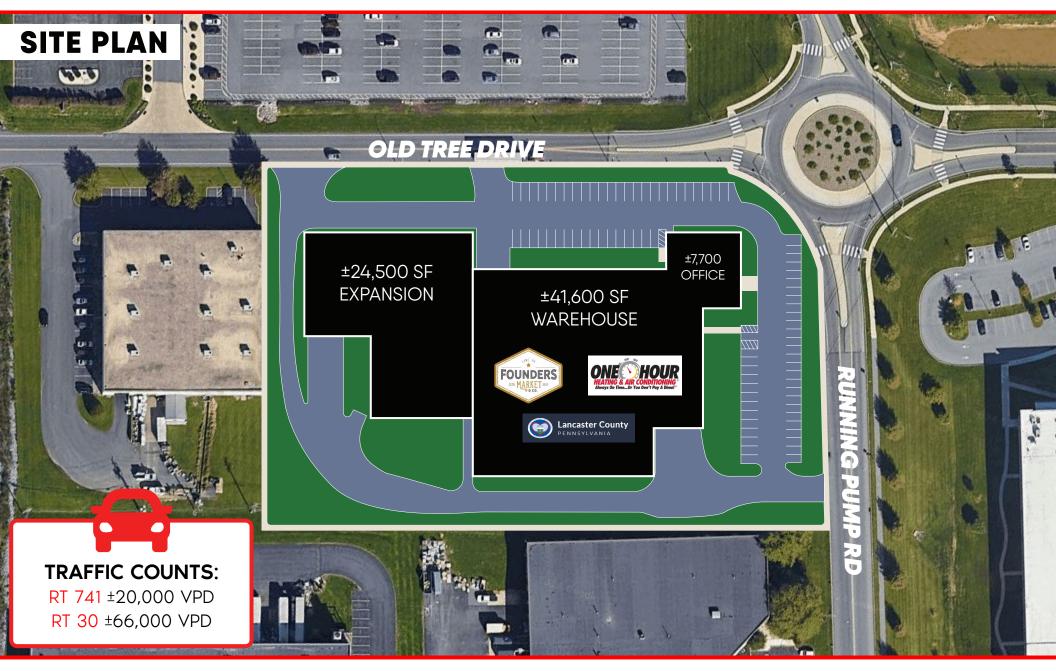

### **PROPERTY OVERVIEW**

- 41,600 SF warehouse & 7,700 SF office space, plus ±24,500 SF possible expansion
- 20' ceilings, 4 docks, 82 parking spaces, fully sprinklered, 1,200 amp,
  3-phase electrical service
- 1.5 miles from Route 30, good access to major shipping hubs & close by retail, medical & convenience