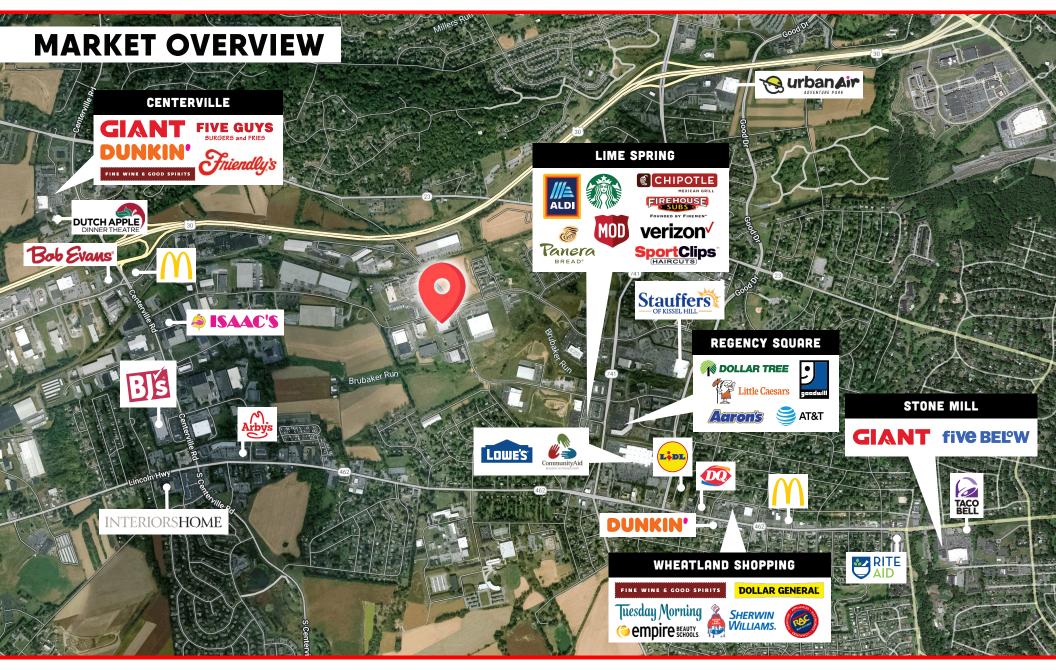

### **PROPERTY OVERVIEW**

- 41,600 SF warehouse & 7,700 SF office space, plus ±24,500 SF possible expansion
- 20' ceilings, 4 docks, 82 parking spaces, fully sprinklered, 1,200 amp,
  3-phase electrical service
- 1.5 miles from Route 30, good access to major shipping hubs & close by retail, medical & convenience