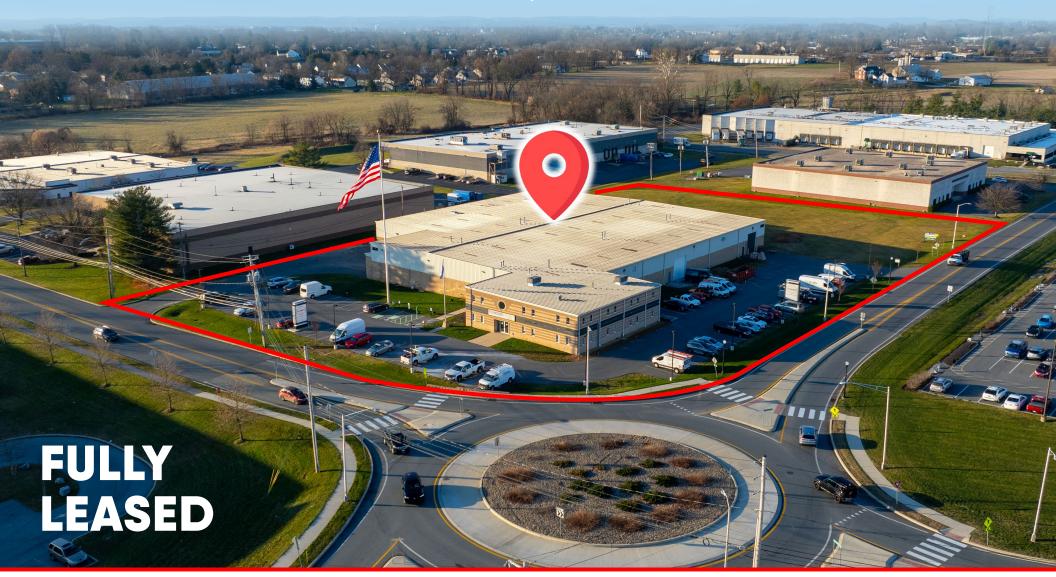

# **2821 OLD TREE DRIVE**

Lancaster, PA | 17603

### **PROPERTY OVERVIEW**

- 41,600 SF warehouse & 7,700 SF office space, plus ±24,500 SF possible expansion
- 20' ceilings, 4 docks, 82 parking spaces, fully sprinklered, 1,200 amp,
  3-phase electrical service
- 1.5 miles from Route 30, good access to major shipping hubs & close by retail, medical & convenience

# FULLY LEASED