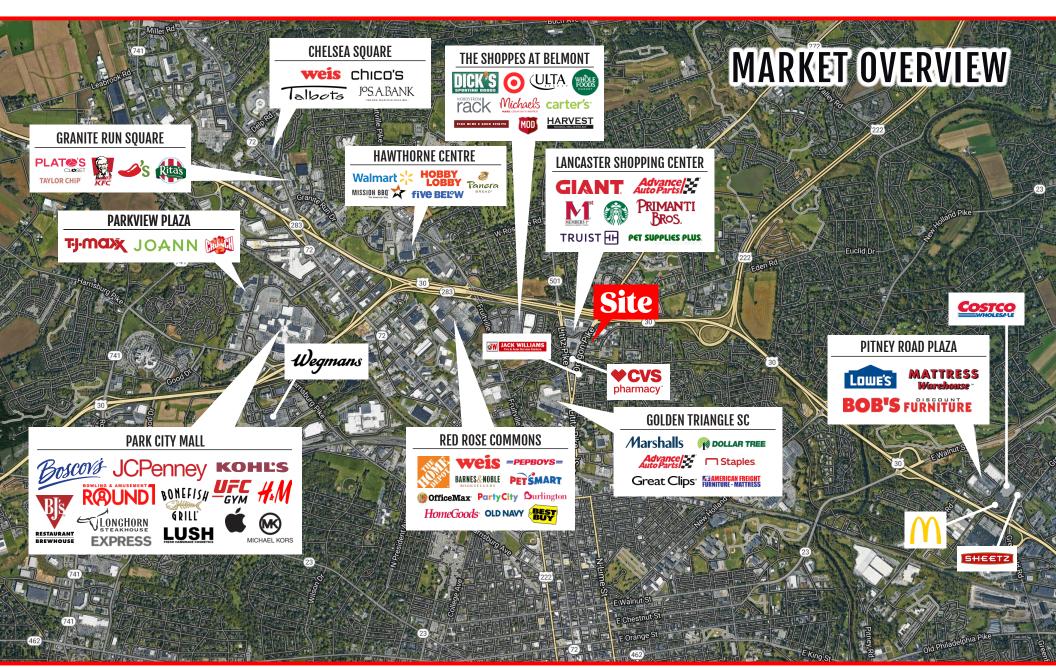

# **PROPERTY OVERVIEW**

- 4,190 SF (First Floor) professional office with excellent visibility from Oregon Pike
- Finished basement is 1,770 SF
- Easy access to Route 283, Route 30, and Route 222
- Located along Oregon Pike's professional corridor