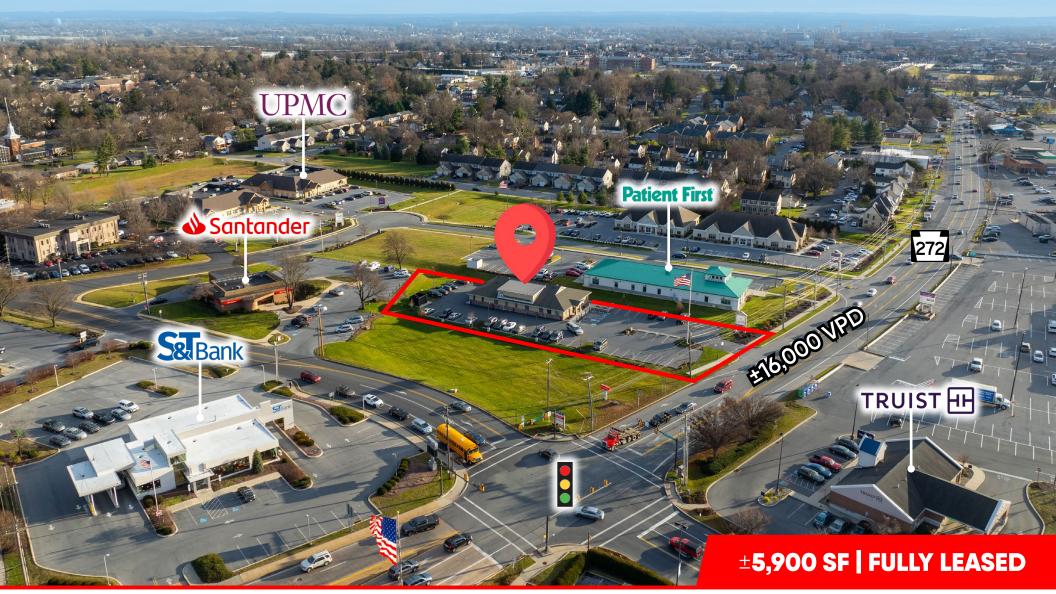

# ±5,900 SF FULLY LEASED

# **PROPERTY OVERVIEW**

- 4,190 SF (First Floor) professional office with excellent visibility from Oregon Pike
- Finished basement is 1,770 SF
- Easy access to Route 283, Route 30, and Route 222
- Located along Oregon Pike's professional corridor

# **±5,900 SF FULLY LEASED**