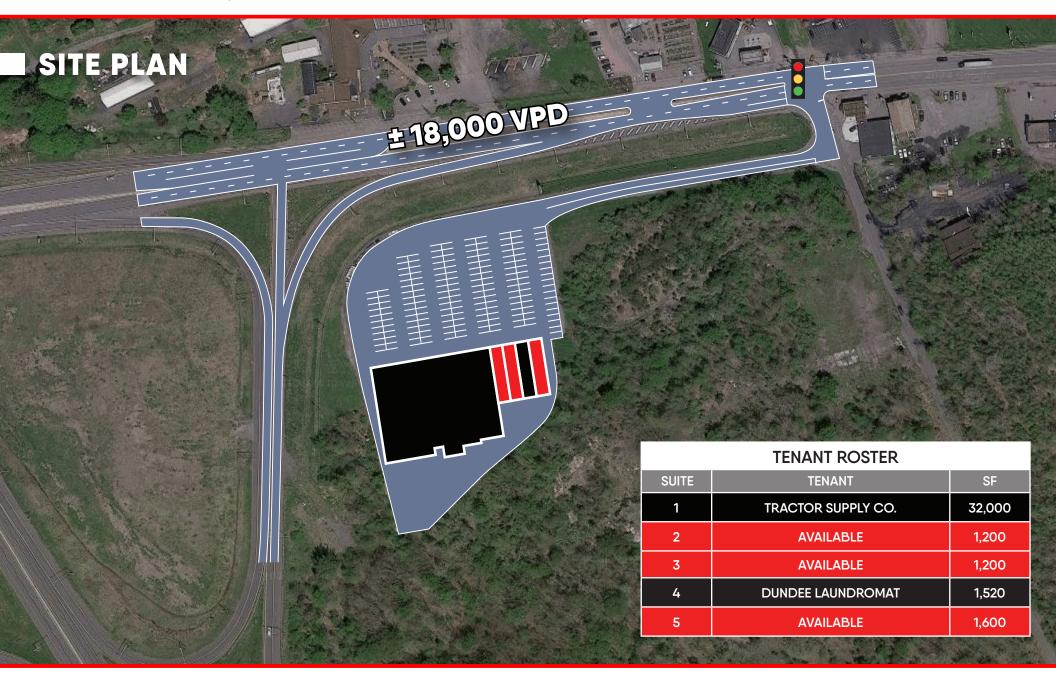

## **PROPERTY OVERVIEW**

2456 Sans Souci Parkway is a 37,520 square feet shopping center located in Wilkes-Barre, PA. The property is ideally positioned near the on/off ramp for Route 29, with easy access to Route 11 and Interstate 81. The site benefits from ample parking, great visibility and exposure to the market, and signage opportunities. Nearby National retailers include Goodwill, Weis, Burger King, CVS, and Rite Aid. The center is also located near the area's industrial hub which employees a majority of the area's workforce. This is a great opportunity for a retailer who is looking to join Tractor Supply at this neighborhood shopping center.

### **HOUSEHOLDS**

3 MILE- 10,782 5 MILE- 25,855 7 MILE- 51,799

Sans Souci Pkwy: ±18,000 VPD

RT 29: ±14,000 VPD