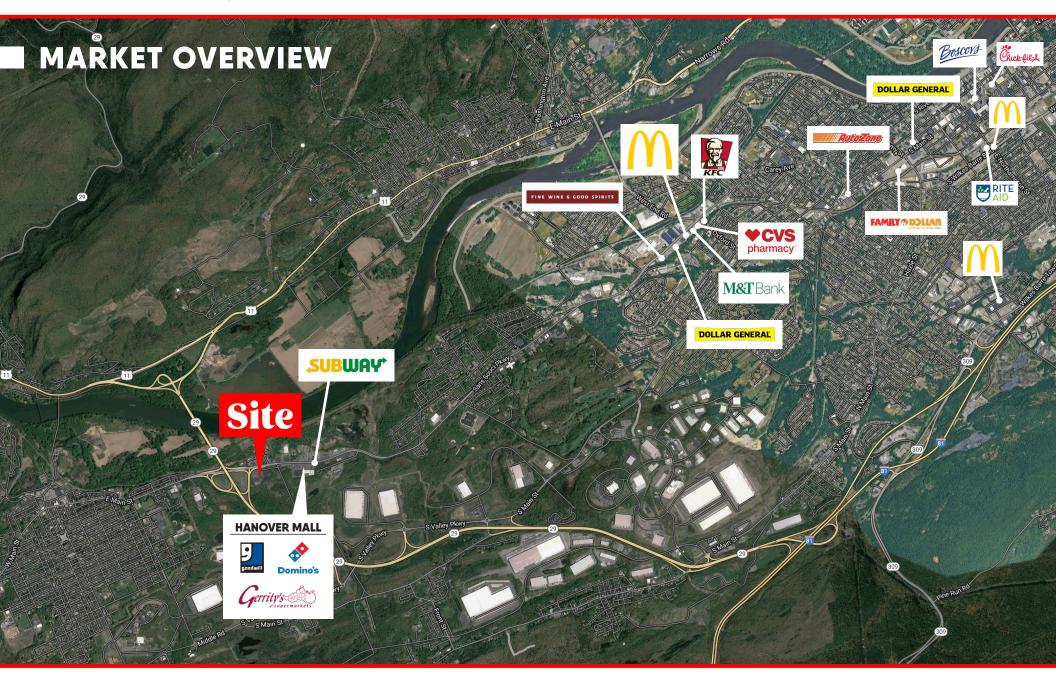

## **PROPERTY OVERVIEW**

2456 Sans Souci Parkway is a 37,520 square feet shopping center located in Wilkes-Barre, PA. The property is ideally positioned near the on/off ramp for Route 29, with easy access to Route 11 and Interstate 81. The site benefits from ample parking, great visibility and exposure to the market, and signage opportunities. Nearby National retailers include Goodwill, Weis, Burger King, CVS, and Rite Aid. The center is also located near the area's industrial hub which employees a majority of the area's workforce. This is a great opportunity for a retailer who is looking to join Tractor Supply at this neighborhood shopping center.