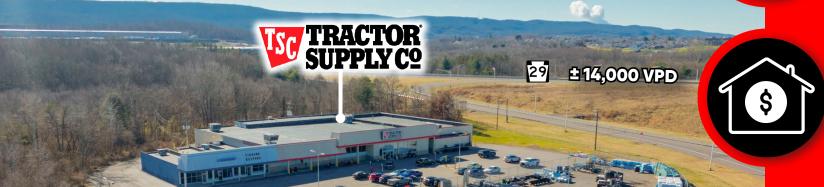

## **PROPERTY OVERVIEW**

2456 Sans Souci Parkway is a 37,520 square feet shopping center located in Wilkes-Barre, PA. The property is ideally positioned near the on/off ramp for Route 29, with easy access to Route 11 and Interstate 81. The site benefits from ample parking, great visibility and exposure to the market, and signage opportunities. Nearby National retailers include Goodwill, Weis, Burger King, CVS, and Rite Aid. The center is also located near the area's industrial hub which employees a majority of the area's workforce. This is a great opportunity for a retailer who is looking to join Tractor Supply at this neighborhood shopping center.

### **HOUSEHOLDS**

3 MILE- 10,782 5 MILE- 25,855 7 MILE- 51,799

Sans Souci Pkwy: ±18,000 VPD

RT 29: ±14,000 VPD