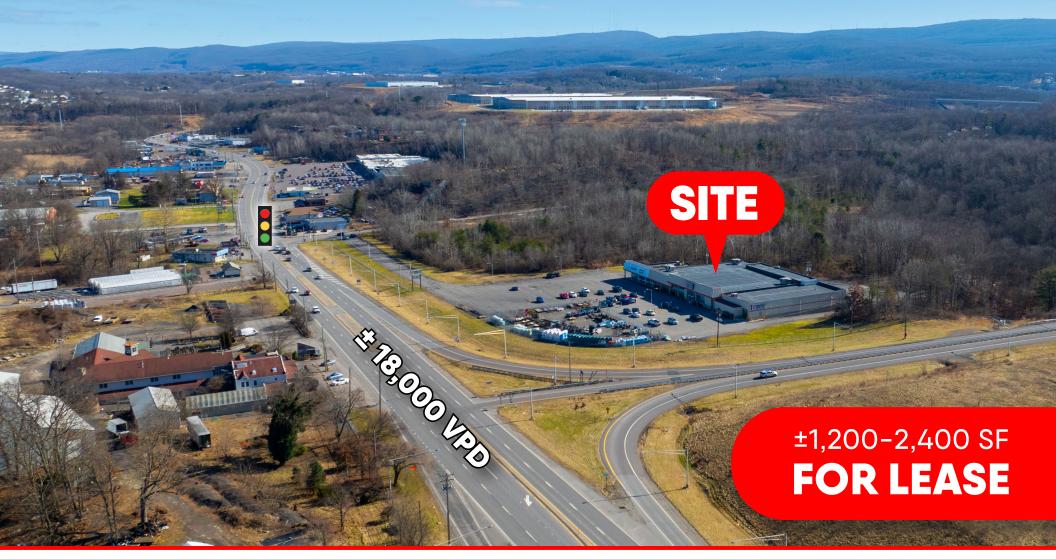

# 2456 SAN SOUCI PARKWAY

WILKES BARRE, PA | 18706

±1,200-2,400 SF FOR LEASE

## **PROPERTY OVERVIEW**

2456 Sans Souci Parkway is a 37,520 square feet shopping center located in Wilkes-Barre, PA. The property is ideally positioned near the on/off ramp for Route 29, with easy access to Route 11 and Interstate 81. The site benefits from ample parking, great visibility and exposure to the market, and signage opportunities. Nearby National retailers include Goodwill, Weis, Burger King, CVS, and Rite Aid. The center is also located near the area's industrial hub which employees a majority of the area's workforce. This is a great opportunity for a retailer who is looking to join Tractor Supply at this neighborhood shopping center.

### **HOUSEHOLDS**

3 MILE- 10,782 5 MILE- 25,855 7 MILE- 51,799

Sans Souci Pkwy: ±18,000 VPD

RT 29: ±14,000 VPD