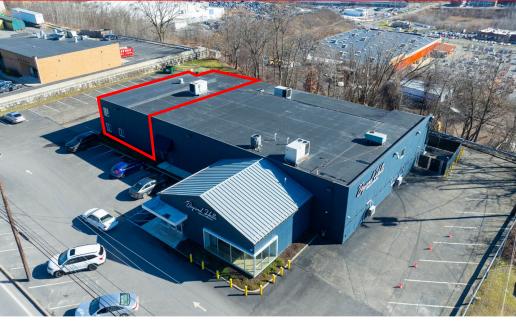

## PROPERTY OVERVIEW

832 Scranton Carbondale Hwy features a vacant, 5,650 square foot space next to the Dickson City Beyond Hello Cannabis Dispensary. With excellent frontage and visibility along the region's busiest retail corridor in Scranton Carbondale Hwy (±24,000 VPD), this property offers an excellent opportunity for a multitude of users looking to enter the Dickson City/Scranton market. This property benefits from it's convenient access to major roadways such as Route 11 (±22,000 VPD) and Interstate 81 (±50,000 VPD), as well as regional attractions such as the Viewmont Mall, Elk Mountain Ski Resort, Montage Mountain, Lake Wallenpaupack and more! In addition, this property benefits from other retail attractions such as Target, Walmart, Dick's Sporting Goods, Marshall's, Chick-Fil-A, and more. The property is suited for a multitude of uses including but not limited to: retail, office, medical, automotive and more!