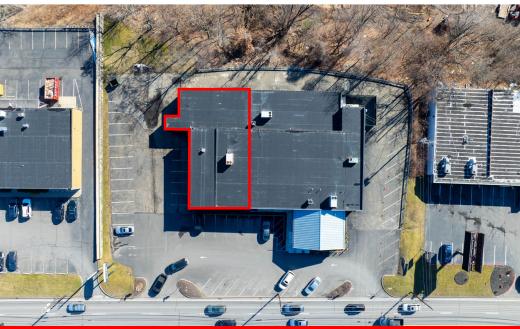

## PROPERTY OVERVIEW

832 Scranton Carbondale Hwy features a vacant, 5,650 square foot space next to the Dickson City Beyond Hello Cannabis Dispensary. With excellent frontage and visibility along the region's busiest retail corridor in Scranton Carbondale Hwy (±24,000 VPD), this property offers an excellent opportunity for a multitude of users looking to enter the Dickson City/Scranton market. This property benefits from it's convenient access to major roadways such as Route 11 (±22,000 VPD) and Interstate 81 (±50,000 VPD), as well as regional attractions such as the Viewmont Mall, Elk Mountain Ski Resort, Montage Mountain, Lake Wallenpaupack and more! In addition, this property benefits from other retail attractions such as Target, Walmart, Dick's Sporting Goods, Marshall's, Chick-Fil-A, and more. The property is suited for a multitude of uses including but not limited to: retail, office, medical, automotive and more!