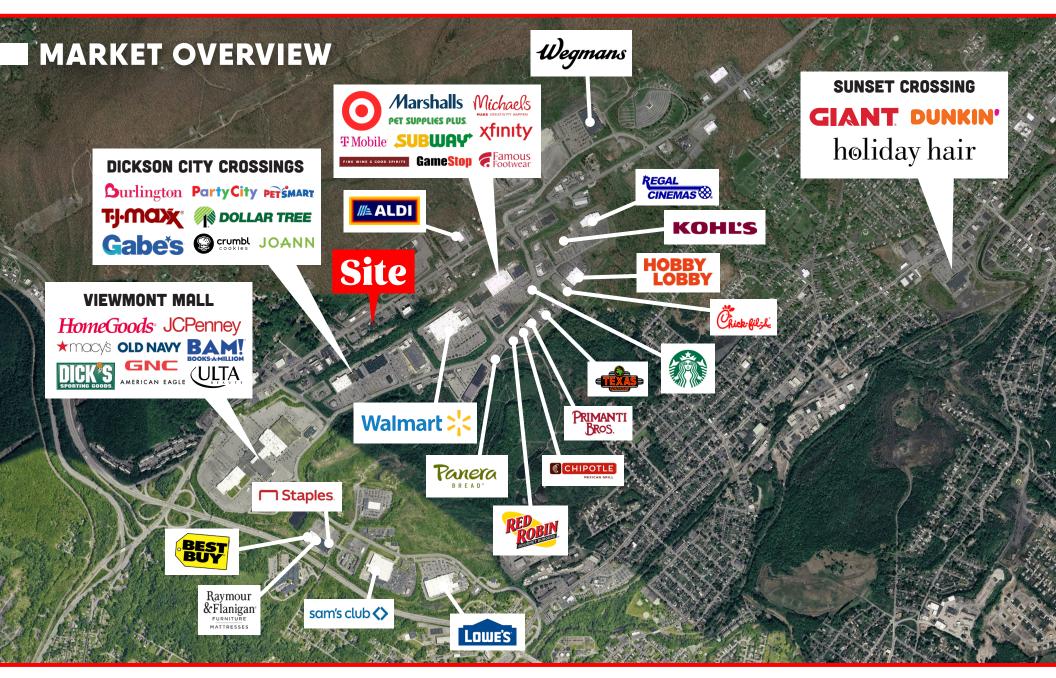

## PROPERTY OVERVIEW

832 Scranton Carbondale Hwy features a vacant, 5,650 square foot space next to the Dickson City Beyond Hello Cannabis Dispensary. With excellent frontage and visibility along the region's busiest retail corridor in Scranton Carbondale Hwy (±24,000 VPD), this property offers an excellent opportunity for a multitude of users looking to enter the Dickson City/Scranton market. This property benefits from it's convenient access to major roadways such as Route 11 (±22,000 VPD) and Interstate 81 (±50,000 VPD), as well as regional attractions such as the Viewmont Mall, Elk Mountain Ski Resort, Montage Mountain, Lake Wallenpaupack and more! In addition, this property benefits from other retail attractions such as Target, Walmart, Dick's Sporting Goods, Marshall's, Chick-Fil-A, and more. The property is suited for a multitude of uses including but not limited to: retail, office, medical, automotive and more!