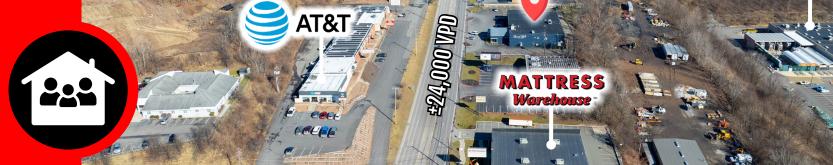

## PROPERTY OVERVIEW

832 Scranton Carbondale Hwy features a vacant, 5,650 square foot space next to the Dickson City Beyond Hello Cannabis Dispensary. With excellent frontage and visibility along the region's busiest retail corridor in Scranton Carbondale Hwy (±24,000 VPD), this property offers an excellent opportunity for a multitude of users looking to enter the Dickson City/Scranton market. This property benefits from it's convenient access to major roadways such as Route 11 (±22,000 VPD) and Interstate 81 (±50,000 VPD), as well as regional attractions such as the Viewmont Mall, Elk Mountain Ski Resort, Montage Mountain, Lake Wallenpaupack and more! In addition, this property benefits from other retail attractions such as Target, Walmart, Dick's Sporting Goods, Marshall's, Chick-Fil-A, and more. The property is suited for a multitude of uses including but not limited to: retail, office, medical, automotive and more!