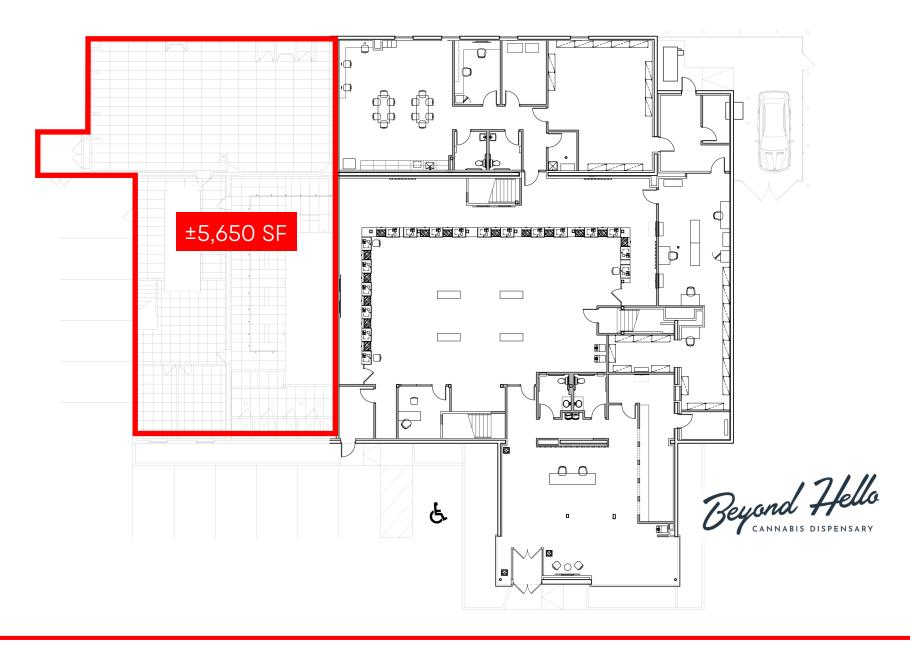

±5,650 SF **FOR LEASE** 

SCRANTON, PA | 18508

SCRANTON, PA | 18508

±5,650 SF **FOR LEASE** 

## PROPERTY OVERVIEW

832 Scranton Carbondale Hwy features a vacant, 5,650 square foot space next to the Dickson City Beyond Hello Cannabis Dispensary. With excellent frontage and visibility along the region's busiest retail corridor in Scranton Carbondale Hwy (±24,000 VPD), this property offers an excellent opportunity for a multitude of users looking to enter the Dickson City/Scranton market. This property benefits from it's convenient access to major roadways such as Route 11 (±22,000 VPD) and Interstate 81 (±50,000 VPD), as well as regional attractions such as the Viewmont Mall, Elk Mountain Ski Resort, Montage Mountain, Lake Wallenpaupack and more! In addition, this property benefits from other retail attractions such as Target, Walmart, Dick's Sporting Goods, Marshall's, Chick-Fil-A, and more. The property is suited for a multitude of uses including but not limited to: retail, office, medical, automotive and more!