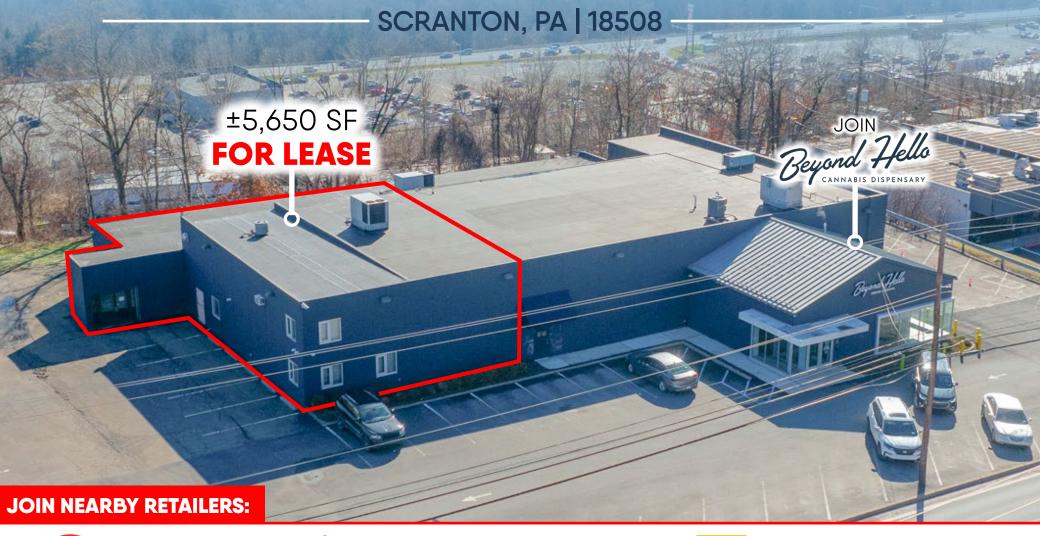

±5,650 SF **FOR LEASE** 

SCRANTON, PA | 18508

SCRANTON, PA | 18508

±5,650 SF **FOR LEASE** 

## PROPERTY OVERVIEW

832 Scranton Carbondale Hwy features a vacant, 5,650 square foot space next to the Dickson City Beyond Hello Cannabis Dispensary. With excellent frontage and visibility along the region's busiest retail corridor in Scranton Carbondale Hwy (±24,000 VPD), this property offers an excellent opportunity for a multitude of users looking to enter the Dickson City/Scranton market. This property benefits from it's convenient access to major roadways such as Route 11 (±22,000 VPD) and Interstate 81 (±50,000 VPD), as well as regional attractions such as the Viewmont Mall, Elk Mountain Ski Resort, Montage Mountain, Lake Wallenpaupack and more! In addition, this property benefits from other retail attractions such as Target, Walmart, Dick's Sporting Goods, Marshall's, Chick-Fil-A, and more. The property is suited for a multitude of uses including but not limited to: retail, office, medical, automotive and more!