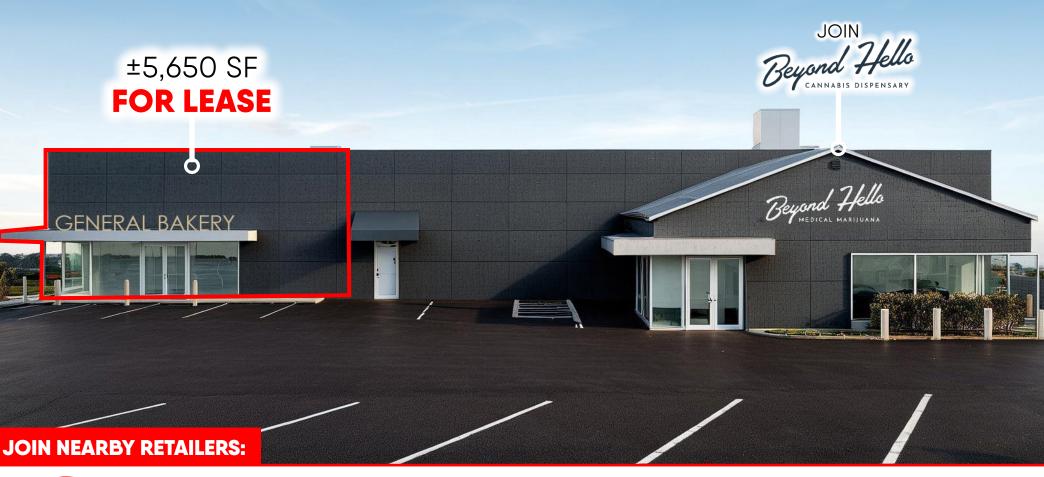

## ±5,650 SF FOR LEASE

#### **PROPERTY OVERVIEW** POPULATION 832 Scranton Carbondale Hwy features a vacant, 5,650 square foot space next to the 3 MILE- 48,248 Dickson City Beyond Hello Cannabis Dispensary. With excellent frontage and visibility 5 MILE- 129,668 along the region's busiest retail corridor in Scranton Carbondale Hwy (±24,000 VPD), 7 MILE- 160,100 this property offers an excellent opportunity for a multitude of users looking to enter the Dickson City/Scranton market. This property benefits from it's convenient access to major roadways such as Route 11 (±22,000 VPD) and Interstate 81 (±50,000 VPD), as well as regional attractions such as the Viewmont Mall, Elk Mountain Ski Resort, Montage **EMPLOYEES** Mountain, Lake Wallenpaupack and more! In addition, this property benefits from other retail attractions such as Target, Walmart, Dick's Sporting Goods, Marshall's, Chick-Fil-A, 3 MILE- 18,600 and more. The property is suited for a multitude of uses including but not limited to: retail, 5 MILE- 59,517 office, medical, automotive and more! 7 MILE- 72,328 ExtraSpace Storage //≜ ALDI HOME **AVERAGE HHI**