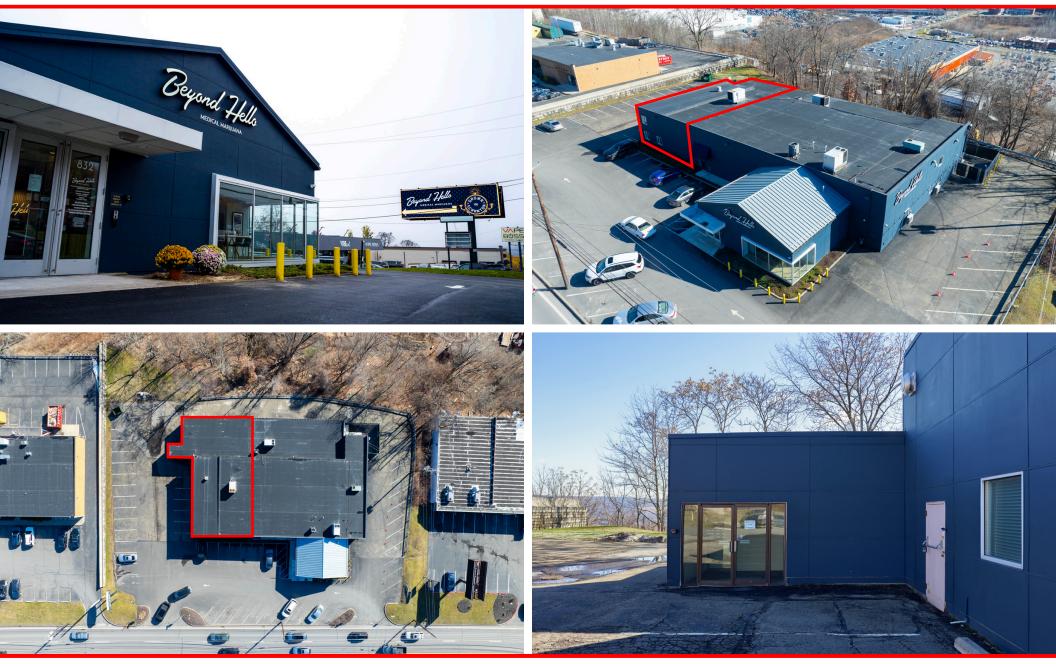

## ±5,650 SF FOR LEASE

#### **PROPERTY OVERVIEW** POPULATION 832 Scranton Carbondale Hwy features a vacant, 5,650 square foot space next to the 3 MILE- 48,248 Dickson City Beyond Hello Cannabis Dispensary. With excellent frontage and visibility 5 MILE- 129,668 along the region's busiest retail corridor in Scranton Carbondale Hwy (±24,000 VPD), 7 MILE- 160,100 this property offers an excellent opportunity for a multitude of users looking to enter the Dickson City/Scranton market. This property benefits from it's convenient access to major roadways such as Route 11 (±22,000 VPD) and Interstate 81 (±50,000 VPD), as well as regional attractions such as the Viewmont Mall, Elk Mountain Ski Resort, Montage **EMPLOYEES** Mountain, Lake Wallenpaupack and more! In addition, this property benefits from other retail attractions such as Target, Walmart, Dick's Sporting Goods, Marshall's, Chick-Fil-A, 3 MILE- 18,600 and more. The property is suited for a multitude of uses including but not limited to: retail, 5 MILE- 59,517 office, medical, automotive and more! 7 MILE- 72,328 ExtraSpace Storage //≜ ALDI HOME **AVERAGE HHI**