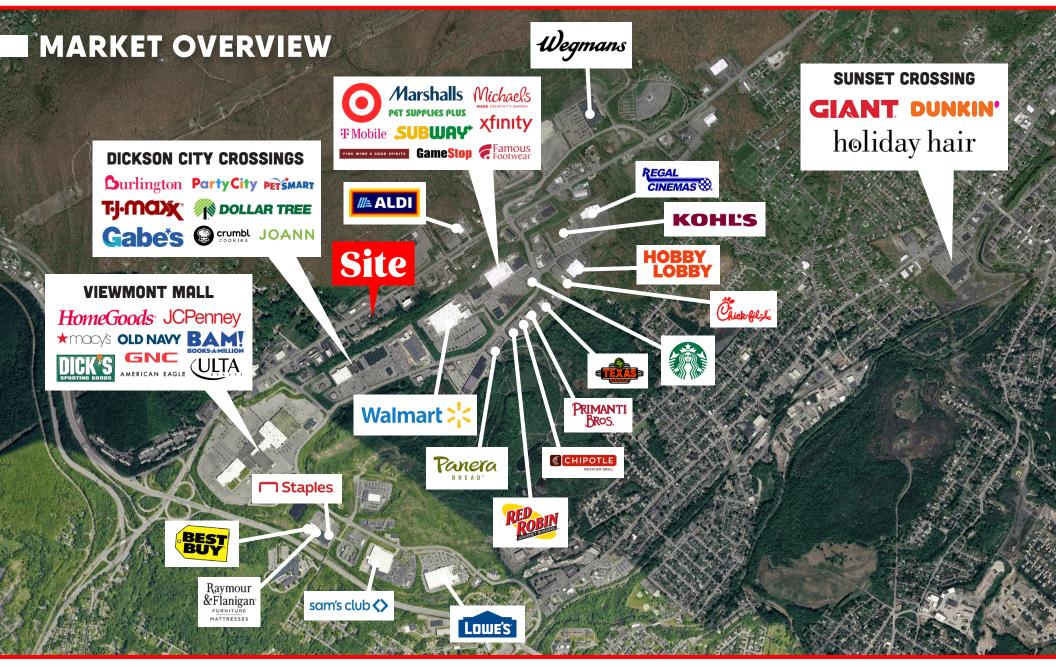

#### **PROPERTY OVERVIEW** POPULATION 832 Scranton Carbondale Hwy features a vacant, 5,650 square foot space next to the 3 MILE- 48,248 Dickson City Beyond Hello Cannabis Dispensary. With excellent frontage and visibility 5 MILE- 129,668 along the region's busiest retail corridor in Scranton Carbondale Hwy (±24,000 VPD), 7 MILE- 160,100 this property offers an excellent opportunity for a multitude of users looking to enter the Dickson City/Scranton market. This property benefits from it's convenient access to major roadways such as Route 11 (±22,000 VPD) and Interstate 81 (±50,000 VPD), as well as regional attractions such as the Viewmont Mall, Elk Mountain Ski Resort, Montage **EMPLOYEES** Mountain, Lake Wallenpaupack and more! In addition, this property benefits from other retail attractions such as Target, Walmart, Dick's Sporting Goods, Marshall's, Chick-Fil-A, 3 MILE- 18,600 and more. The property is suited for a multitude of uses including but not limited to: retail, 5 MILE- 59,517 office, medical, automotive and more! 7 MILE- 72,328 ExtraSpace Storage //≜ ALDI HOME **AVERAGE HHI**