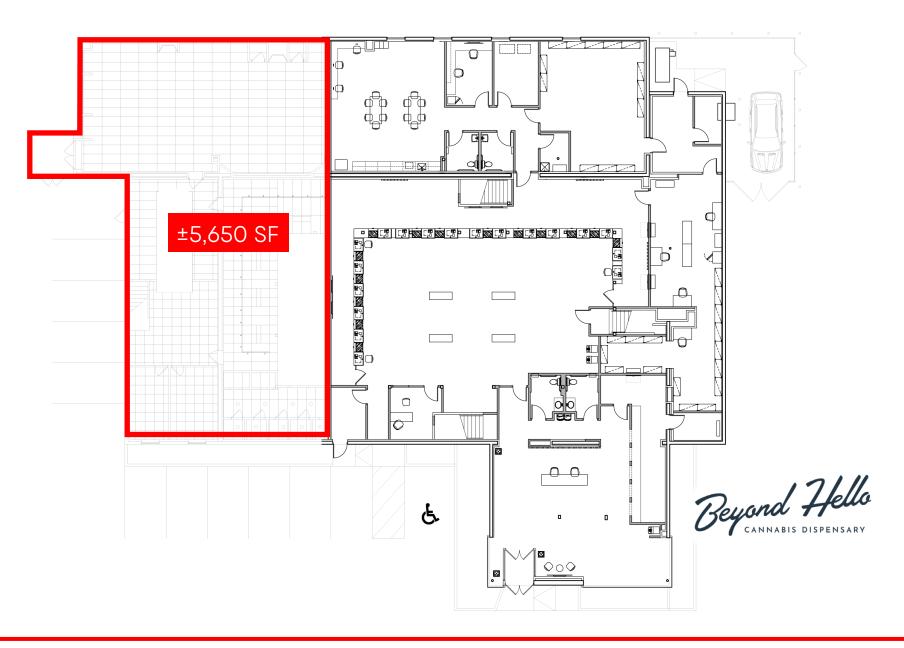

## ±5,650 SF FOR LEASE

#### **PROPERTY OVERVIEW** POPULATION 832 Scranton Carbondale Hwy features a vacant, 5,650 square foot space next to the 3 MILE- 48,248 Dickson City Beyond Hello Cannabis Dispensary. With excellent frontage and visibility 5 MILE- 129,668 along the region's busiest retail corridor in Scranton Carbondale Hwy (±24,000 VPD), 7 MILE- 160,100 this property offers an excellent opportunity for a multitude of users looking to enter the Dickson City/Scranton market. This property benefits from it's convenient access to major roadways such as Route 11 (±22,000 VPD) and Interstate 81 (±50,000 VPD), as well as regional attractions such as the Viewmont Mall, Elk Mountain Ski Resort, Montage **EMPLOYEES** Mountain, Lake Wallenpaupack and more! In addition, this property benefits from other retail attractions such as Target, Walmart, Dick's Sporting Goods, Marshall's, Chick-Fil-A, 3 MILE- 18,600 and more. The property is suited for a multitude of uses including but not limited to: retail, 5 MILE- 59,517 office, medical, automotive and more! 7 MILE- 72,328 ExtraSpace Storage //≜ ALDI HOME **AVERAGE HHI**