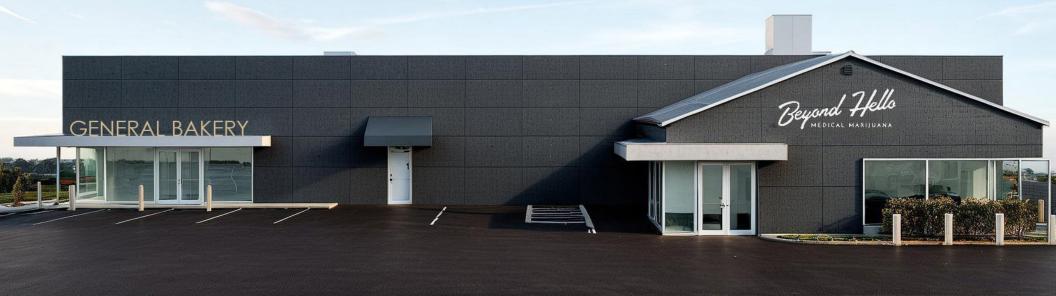

#### **PROPERTY OVERVIEW** POPULATION 832 Scranton Carbondale Hwy features a vacant, 5,650 square foot space next to the 3 MILE- 48,248 Dickson City Beyond Hello Cannabis Dispensary. With excellent frontage and visibility 5 MILE- 129,668 along the region's busiest retail corridor in Scranton Carbondale Hwy (±24,000 VPD), 7 MILE- 160,100 this property offers an excellent opportunity for a multitude of users looking to enter the Dickson City/Scranton market. This property benefits from it's convenient access to major roadways such as Route 11 (±22,000 VPD) and Interstate 81 (±50,000 VPD), as well as regional attractions such as the Viewmont Mall, Elk Mountain Ski Resort, Montage **EMPLOYEES** Mountain, Lake Wallenpaupack and more! In addition, this property benefits from other retail attractions such as Target, Walmart, Dick's Sporting Goods, Marshall's, Chick-Fil-A, 3 MILE- 18,600 and more. The property is suited for a multitude of uses including but not limited to: retail, 5 MILE- 59,517 office, medical, automotive and more! 7 MILE- 72,328 ExtraSpace Storage //≜ ALDI HOME **AVERAGE HHI**