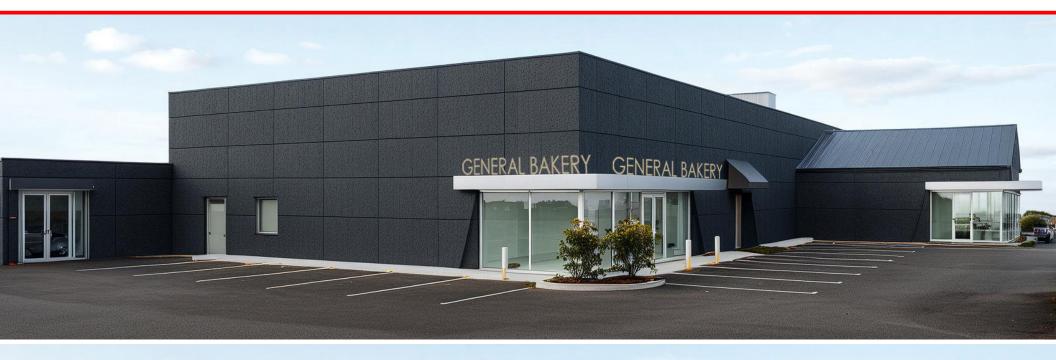

## ±5,650 SF FOR LEASE

#### **PROPERTY OVERVIEW** POPULATION 832 Scranton Carbondale Hwy features a vacant, 5,650 square foot space next to the 3 MILE- 48,248 Dickson City Beyond Hello Cannabis Dispensary. With excellent frontage and visibility 5 MILE- 129,668 along the region's busiest retail corridor in Scranton Carbondale Hwy (±24,000 VPD), 7 MILE- 160,100 this property offers an excellent opportunity for a multitude of users looking to enter the Dickson City/Scranton market. This property benefits from it's convenient access to major roadways such as Route 11 (±22,000 VPD) and Interstate 81 (±50,000 VPD), as well as regional attractions such as the Viewmont Mall, Elk Mountain Ski Resort, Montage **EMPLOYEES** Mountain, Lake Wallenpaupack and more! In addition, this property benefits from other retail attractions such as Target, Walmart, Dick's Sporting Goods, Marshall's, Chick-Fil-A, 3 MILE- 18,600 and more. The property is suited for a multitude of uses including but not limited to: retail, 5 MILE- 59,517 office, medical, automotive and more! 7 MILE- 72,328 ExtraSpace Storage //≜ ALDI HOME **AVERAGE HHI**