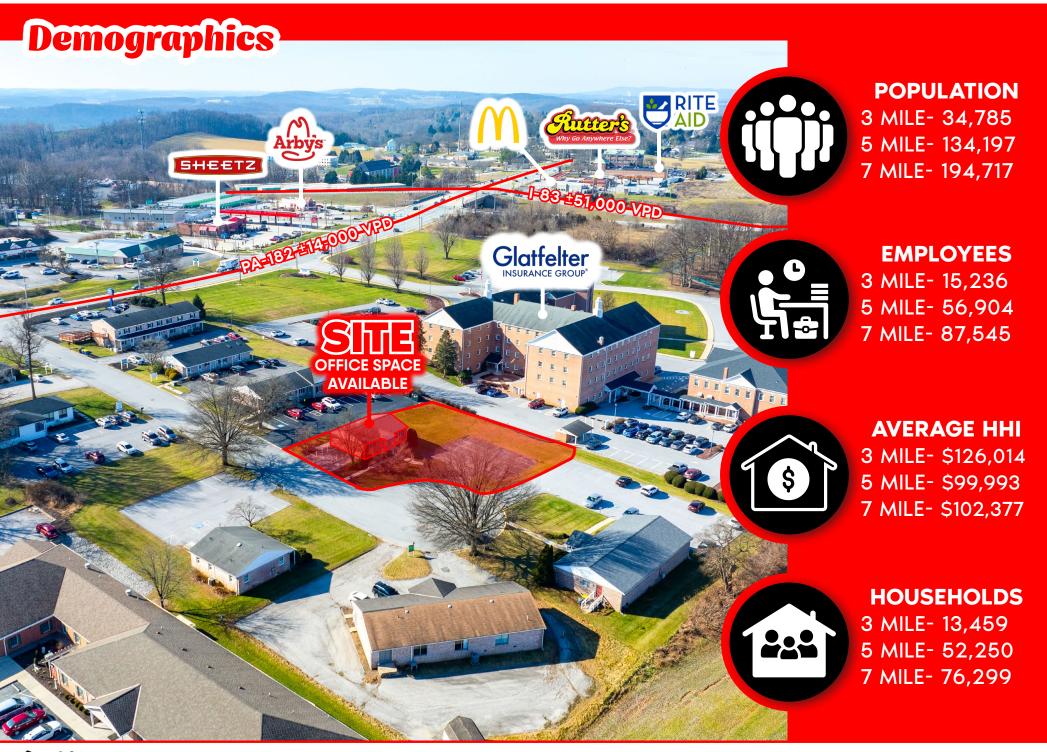

# **Project Overview**

Excellent office location. The property is zoned (CO) Commercial Office. This office is situated in a desirable business park just south of York, PA. Neighboring offices include doctors, dentists, mortgage brokers and Glatfelter Insurance. This office space has convenient access to I-83 via the Leaders Heights exit. The office is less than a 10min drive from the Maryland border. The site features ample parking and sits adjacent to a UPMC office and Glatfelter insurance. The building itself can be outfitted to your liking and has a lot of open space and flexibility. The office was used as a dermatology office for 20 +/- years. Lots of potential opportunities.