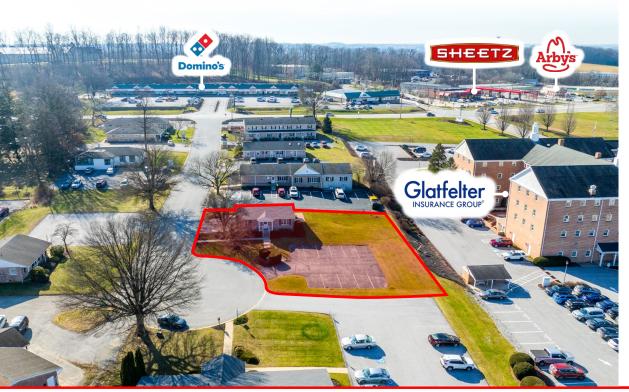

# **Project Overview**

Excellent office location. The property is zoned (CO) Commercial Office. This office is situated in a desirable business park just south of York, PA. Neighboring offices include doctors, dentists, mortgage brokers and Glatfelter Insurance. This office space has convenient access to I-83 via the Leaders Heights exit. The office is less than a 10min drive from the Maryland border. The site features ample parking and sits adjacent to a UPMC office and Glatfelter insurance. The building itself can be outfitted to your liking and has a lot of open space and flexibility. The office was used as a dermatology office for 20 +/- years. Lots of potential opportunities.