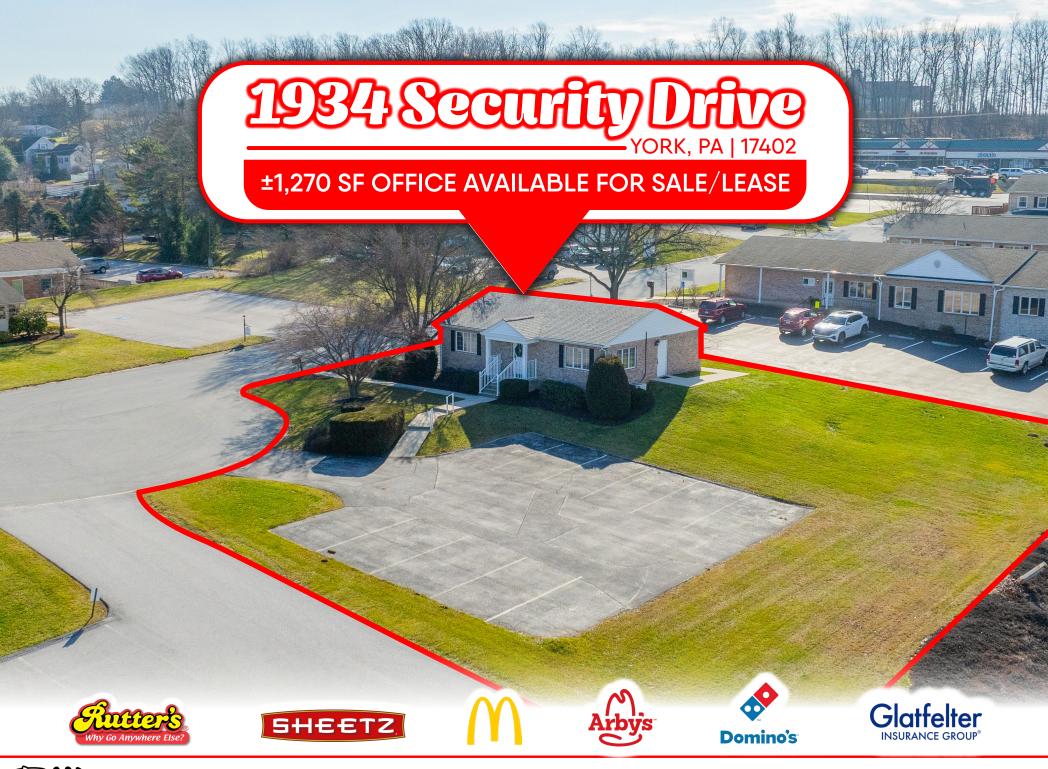

# **Project Overview**

Excellent office location. The property is zoned (CO) Commercial Office. This office is situated in a desirable business park just south of York, PA. Neighboring offices include doctors, dentists, mortgage brokers and Glatfelter Insurance. This office space has convenient access to I-83 via the Leaders Heights exit. The office is less than a 10min drive from the Maryland border. The site features ample parking and sits adjacent to a UPMC office and Glatfelter insurance. The building itself can be outfitted to your liking and has a lot of open space and flexibility. The office was used as a dermatology office for 20 +/- years. Lots of potential opportunities.