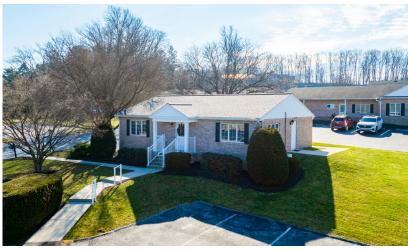

# **Project Overview**

Excellent office location. The property is zoned (CO) Commercial Office. This office is situated in a desirable business park just south of York, PA. Neighboring offices include doctors, dentists, mortgage brokers and Glatfelter Insurance. This office space has convenient access to I-83 via the Leaders Heights exit. The office is less than a 10min drive from the Maryland border. The site features ample parking and sits adjacent to a UPMC office and Glatfelter insurance. The building itself can be outfitted to your liking and has a lot of open space and flexibility. The office was used as a dermatology office for 20 +/- years. Lots of potential opportunities.