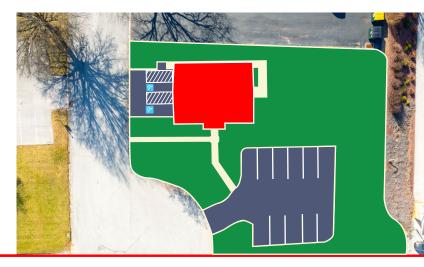

# **Project Overview**

Excellent office location. The property is zoned (CO) Commercial Office. This office is situated in a desirable business park just south of York, PA. Neighboring offices include doctors, dentists, mortgage brokers and Glatfelter Insurance. This office space has convenient access to I-83 via the Leaders Heights exit. The office is less than a 10min drive from the Maryland border. The site features ample parking and sits adjacent to a UPMC office and Glatfelter insurance. The building itself can be outfitted to your liking and has a lot of open space and flexibility. The office was used as a dermatology office for 20 +/- years. Lots of potential opportunities.