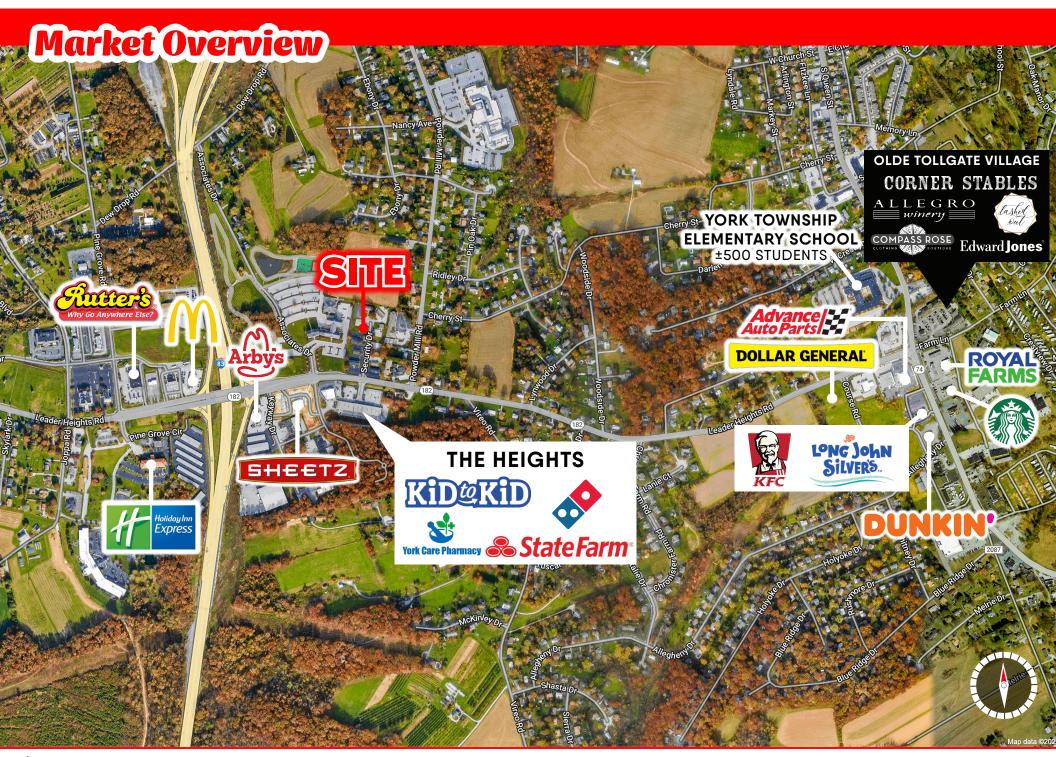

# **Project Overview**

Excellent office location. The property is zoned (CO) Commercial Office. This office is situated in a desirable business park just south of York, PA. Neighboring offices include doctors, dentists, mortgage brokers and Glatfelter Insurance. This office space has convenient access to I-83 via the Leaders Heights exit. The office is less than a 10min drive from the Maryland border. The site features ample parking and sits adjacent to a UPMC office and Glatfelter insurance. The building itself can be outfitted to your liking and has a lot of open space and flexibility. The office was used as a dermatology office for 20 +/- years. Lots of potential opportunities.